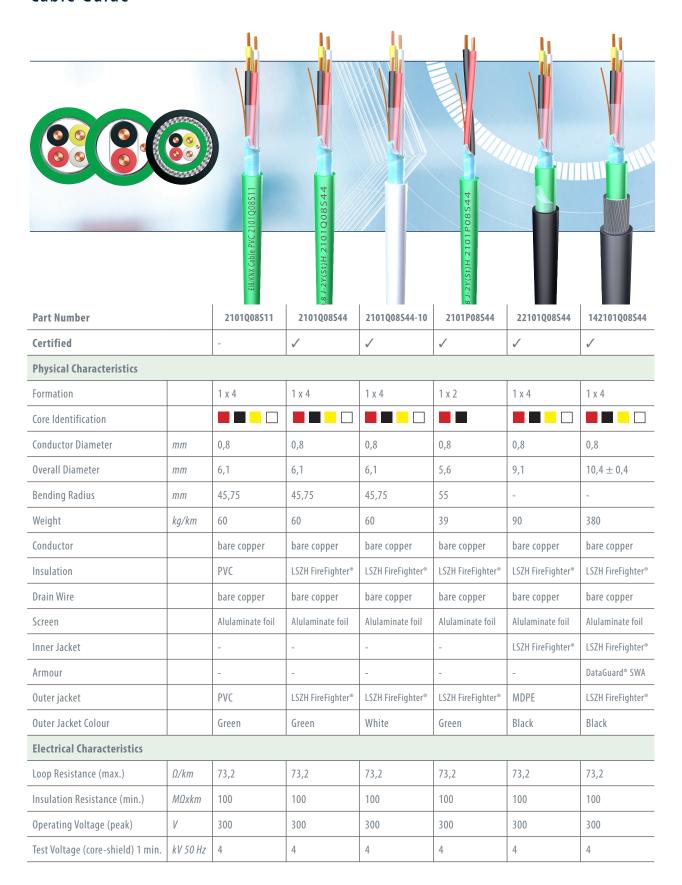

esidential buildings.

KNX/EIB Bus Cable LSZH for intelligent integrated building control lighting, heating, air-conditioning, ventilation, energy management, blinds, time management and locking systems.

KNX products are used to build intelligent integrated building control solutions for domestic and commercial applications. As a result, owners, residents, or managers of these properties have control over the everyday working or living environment. This can cover all building services such as lighting, blinds / shutters, security systems, energy management, heating, ventilation and air-conditioning systems, signalling and monitoring systems, interfaces to service and building control systems, remote control, metering, audio / video control and white goods.





## **EIB/KNX**Cable Guide