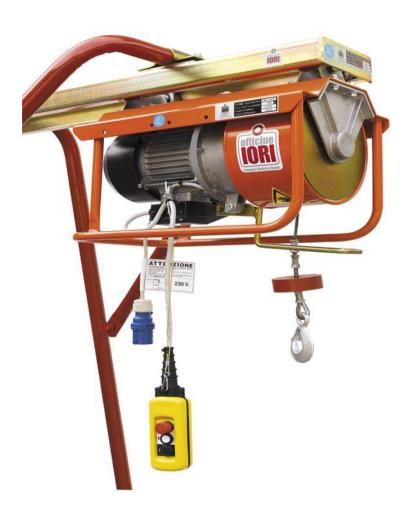

## **DM 300/E**

Technical Data
Rated capacity - 300kg
Lifting speed - 23m/min
Electric motor - Single phase
Power - 1.45kw
Voltage - 110v\*
Frequency - 50hz\*
Shaft rotation speed - 1400rpm
Reduction ratio - 1:26.6
Rotation - resistant steel rope diameter 6mm
Number of strands - 133
Diameter of strands - 0.39mm
Declared breaking load - 25kn
Unit resistance - 1960 n/mm²
Maximium working height - 25m

Dimensions Length mm 580 Width mm 305 Height mm 410 Weight Kg 47

The hoist is equipped with an emergency upper - limit switch.

\* The electric motor may be manufactured with different values of frequency and voltage: these characteristics can be read on the plate fitted to the motor.