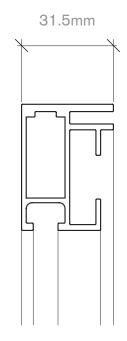

any retail environment.

Available in multiple depths, the system can be tailored to meet your requirements and floor space, and can even be used to create ceiling hung displays.

#### Our Range



Versatile graphic solution for wall-mounted displays in 32mm profile depth



High impact, double sided display solution capable of freestanding or being ceiling-hung



Vertical and horizontal curves create archways and PODs, amongst other unique signage solutions



Our slimmest tension fabric profile, measuring 17mm deep, ideal for wall-mounting



Create seamless graphics that wrap-around corners, either freestanding or ceiling hung



Add an extra dimension to 3D TFS displays, with 5-sided freestanding or ceiling hung cubes







## **Profiles**

#### Micro

# 17.5mm

# **Single Sided**



#### Double Sided



## 3D & Cube









#### unibox

#### Get In Touch

0161 655 2121 info@unibox.co.uk www.unibox.co.uk

#### HQ:

Greenside Way, Middleton, Manchester, M24 1SW

#### LDN:

Finsbury Business Centre, Bowling Green Lane, Clerkenwell, London, EC1R 0NE