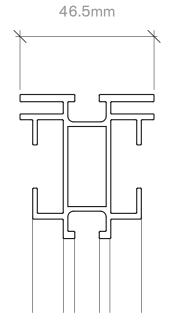

nt.

Available in multiple depths, the system can be tailored to meet your requirements and floor space, and can even be used to create ceiling hung displays.

#### Our Range



Versatile graphic solution for wall-mounted displays in 32mm profile depth



High impact, double sided display solution capable of freestanding or being ceiling-hung



Vertical and horizontal curves create archways and PODs, amongst other unique signage solutions



Our slimmest tension fabric profile, measuring 17mm deep, ideal for wall-mounting



Create seamless graphics that wrap-around corners, either freestanding or ceiling hung



Add an extra dimension to 3D TFS displays, with 5-sided freestanding or ceiling hung cubes







## **Profiles**

#### Micro

# 17.5mm

# **Single Sided**



#### Double Sided



## 3D & Cube









#### unibox

#### Get In Touch

0161 655 2121 info@unibox.co.uk www.unibox.co.uk

#### HQ:

Greenside Way, Middleton, Manchester, M24 1SW

#### LDN:

Finsbury Business Centre, Bowling Green Lane, Clerkenwell, London, EC1R 0NE