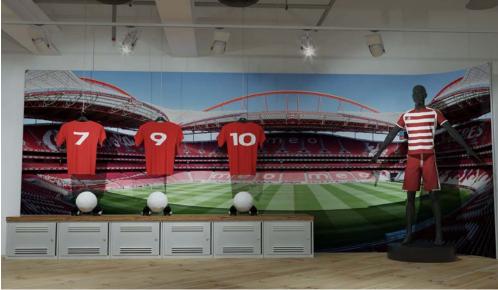

### Tension Fabric System

The Unibox Tension Fabric System creates branded, reconfigurable displays capable of adapting to any retail environment.

Available in multiple depths, the system can be tailored to meet your requirements and floor space, and can even be used to create ceiling hung displays.

#### Our Range

Versatile graphic solution for wall-mounted displays in 32mm profile depth

High impact, double sided display solution capable of freestanding or being ceiling-hung

Vertical and horizontal curves create archways and PODs, amongst other unique signage solutions