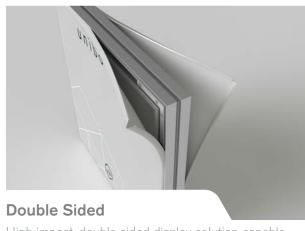

### Tension Fabric System

The Unibox Tension Fabric System creates branded, reconfigurable displays capable of adapting to any retail environment.

Available in multiple depths, the system can be tailored to meet your requirements and floor space, and can even be used to create ceiling hung displays.

#### Our Range



Versatile graphic solution for wall-mounted displays in 32mm profile depth



High impact, double sided display solution capable of freestanding or being ceiling-hung



Vertical and horizontal curves create archways and PODs, amongst other unique signage solutions



Our slimmest tension fabric profile, measuring 17mm deep, ideal for wall-mounting



Create seamless graphics that wrap-around corners, either freestanding or ceiling hung



Add an extra dimension to 3D TFS displays, with 5-sided freestanding or ceiling hung cubes







## **Profiles**

#### Micro

# 17.5mm

# **Single Sided**



#### Double Sided



## 3D & Cube









#### unibox

#### Get In Touch

0161 655 2121 info@unibox.co.uk www.unibox.co.uk

#### HQ:

Greenside Way, Middleton, Manchester, M24 1SW

#### LDN:

Finsbury Business Centre, Bowling Green Lane, Clerkenwell, London, EC1R 0NE