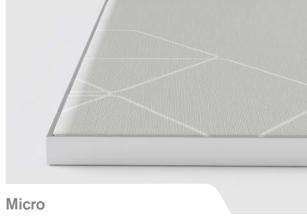

Our slimmest tension fabric profile, measuring 17mm deep, ideal for wall-mounting

Create seamless graphics that wrap-around corners, either freestanding or ceiling hung

Add an extra dimension to 3D TFS displays, with 5-sided freestanding or ceiling hung cubes

#### Micro

# 17.5mm