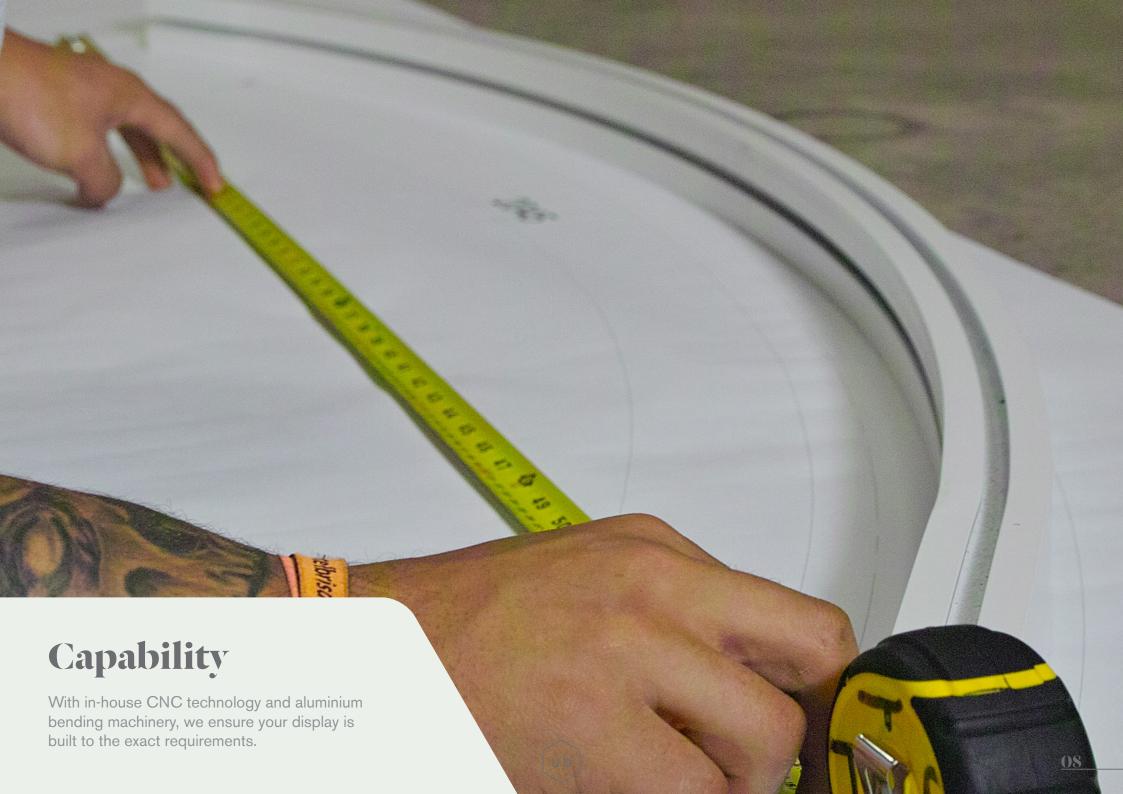

### Tension Fabric System

The Unibox Tension Fabric System creates branded, reconfigurable displays capable of adapting to any retail environment.

Available in multiple depths, the system can be tailored to meet your requirements and floor space, and can even be used to create ceiling hung displays.