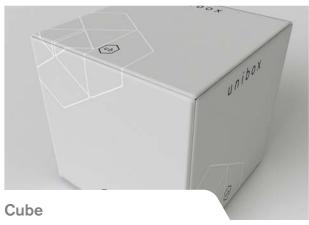

Our slimmest tension fabric profile, measuring 17mm deep, ideal for wall-mounting

Create seamless graphics that wrap-around corners, either freestanding or ceiling hung

Add an extra dimension to 3D TFS displays, with 5-sided freestanding or ceiling hung cubes

## 3D & Cube