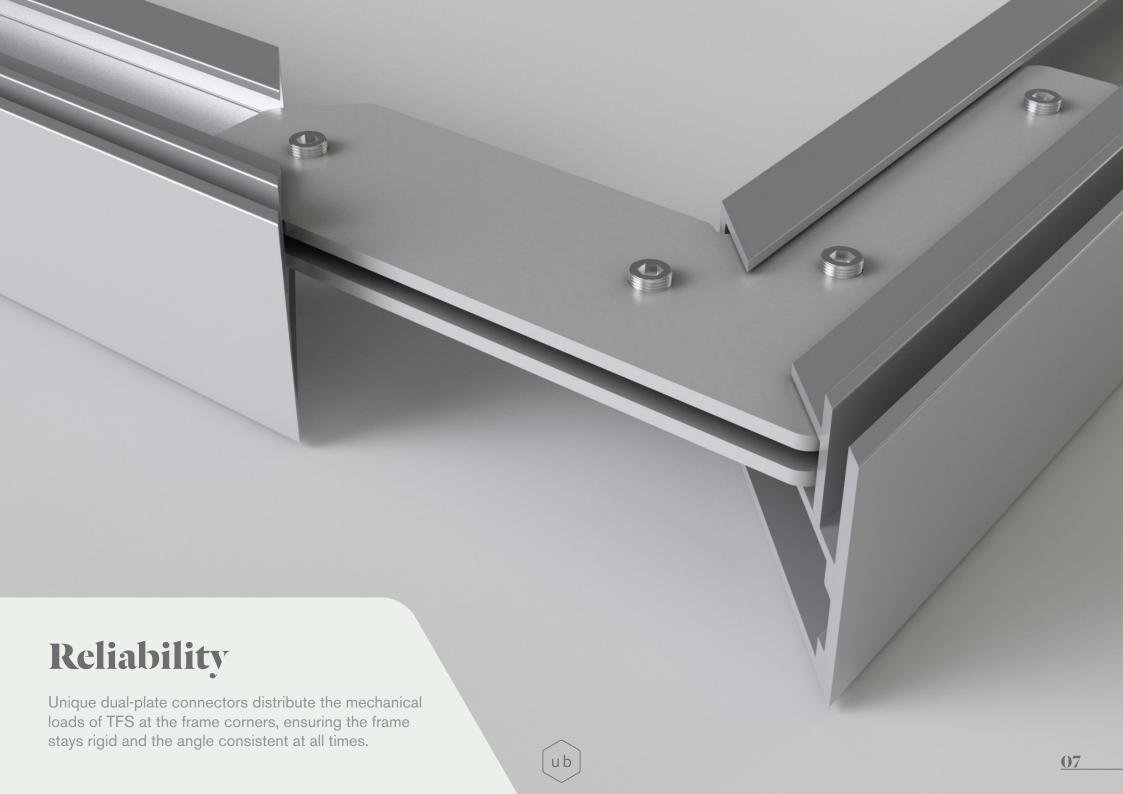

### Tension Fabric System

The Unibox Tension Fabric System creates branded, reconfigurable displays capable of adapting to any retail environment.

Available in multiple depths, the system can be tailored to meet your requirements and floor space, and can even be used to create ceiling hung displays.