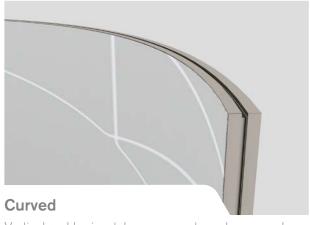

#### Our Range

Versatile graphic solution for wall-mounted displays in 32mm profile depth

High impact, double sided display solution capable of freestanding or being ceiling-hung

Vertical and horizontal curves create archways and PODs, amongst other unique signage solutions

Our slimmest tension fabric profile, measuring 17mm deep, ideal for wall-mounting

Create seamless graphics that wrap-around corners, either freestanding or ceiling hung

Add an extra dimension to 3D TFS displays, with 5-sided freestanding or ceiling hung cubes