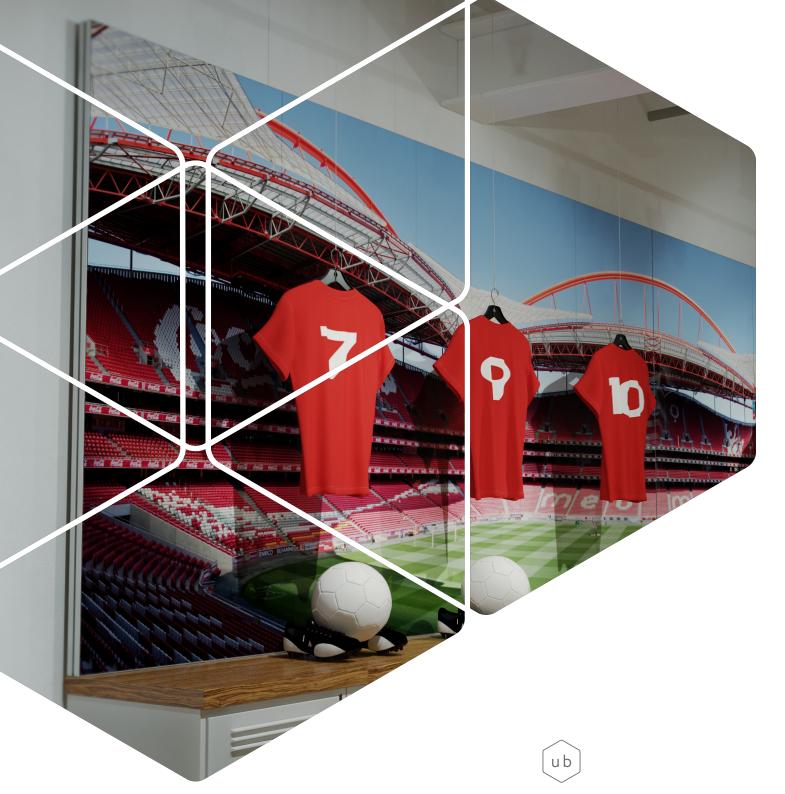

#### Our Range

Versatile graphic solution for wall-mounted displays in 32mm profile depth

High impact, double sided display solution capable of freestanding or being ceiling-hung

Vertical and horizontal curves create archways and PODs, amongst other unique signage solutions