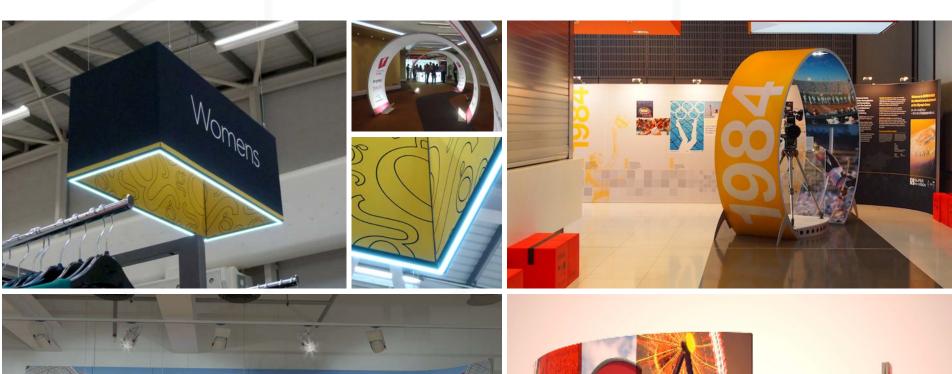

### Tension Fabric System

The Unibox Tension Fabric System creates branded, reconfigurable displays capable of adapting to any retail environment.

Available in multiple depths, the system can be tailored to meet your requirements and floor space, and can even be used to create ceiling hung displays.

#### Our Range

Versatile graphic solution for wall-mounted displays in 32mm profile depth

High impact, double sided display solution capable of freestanding or being ceiling-hung

Vertical and horizontal curves create archways and PODs, amongst other unique signage solutions

Our slimmest tension fabric profile, measuring 17mm deep, ideal for wall-mounting

Create seamless graphics that wrap-around corners, either freestanding or ceiling hung

Add an extra dimension to 3D TFS displays, with 5-sided freestanding or ceiling hung cubes