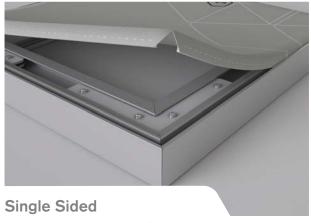

### Tension Fabric System

The Unibox Tension Fabric System creates branded, reconfigurable displays capable of adapting to any retail environment.

Available in multiple depths, the system can be tailored to meet your requirements and floor space, and can even be used to create ceiling hung displays.

#### Our Range



Versatile graphic solution for wall-mounted displays in 32mm profile depth



High impact, double sided display solution capable of freestanding or being ceiling-hung



Vertical and horizontal curves create archways and PODs, amongst other unique signage solutions



Our slimmest tension fabric profile, measuring 17mm deep, ideal for wall-mounting



Create seamless graphics that wrap-around corners, either freestanding or ceiling hung



Add an extra dimension to 3D TFS displays, with 5-sided freestanding or ceiling hung cubes







## **Profiles**

#### Micro

# 17.5mm

# **Single Sided**



#### Double Sided



## 3D & Cube









#### unibox

#### Get In Touch

0161 655 2121 info@unibox.co.uk www.unibox.co.uk

#### HQ:

Greenside Way, Middleton, Manchester, M24 1SW

#### LDN:

Fi