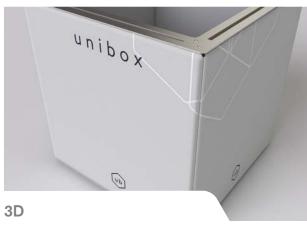

Our slimmest tension fabric profile, measuring 17mm deep, ideal for wall-mounting

Create seamless graphics that wrap-around corners, either freestanding or ceiling hung

Add an extra dimension to 3D TFS displays, with 5-sided freestanding or ceiling hung cubes

## 3D & Cube