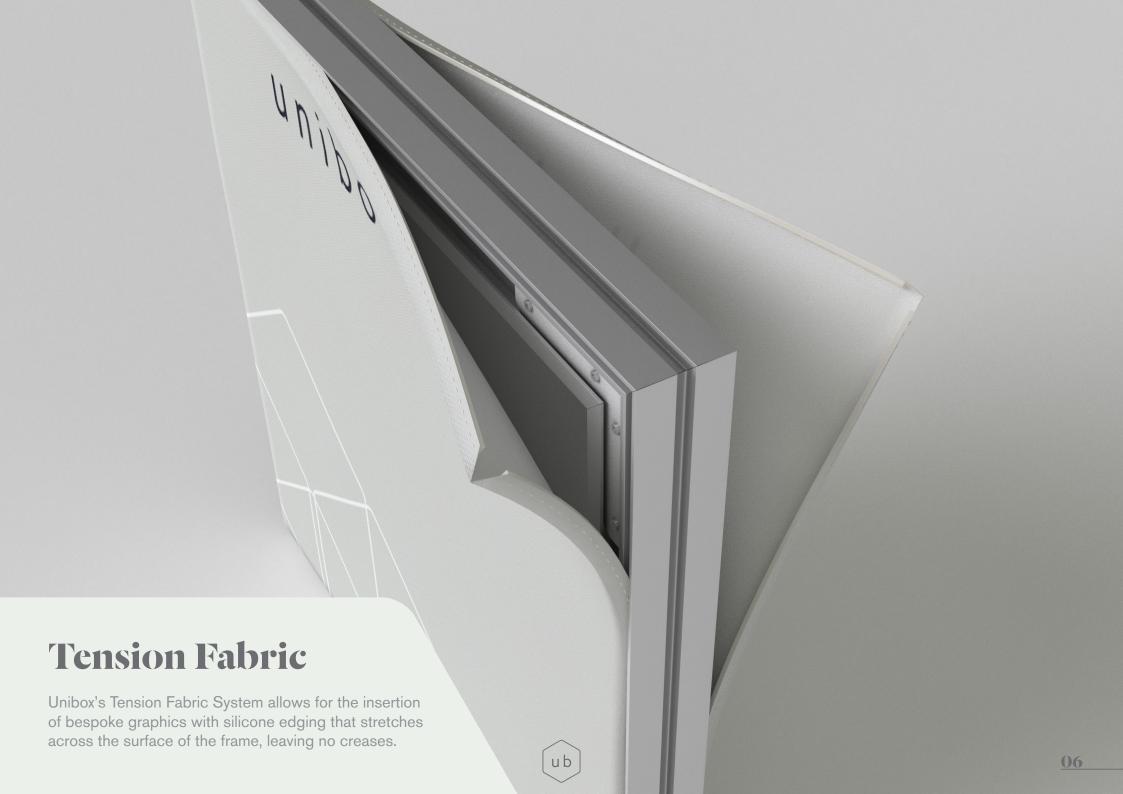

### Tension Fabric System

The Unibox Tension Fabric System creates branded, reconfigurable displays capable of adapting to any retail environment.

Available in multiple depths, the system can be tailored to meet your requirements and floor space, and can even be used to create ceiling hung displays.