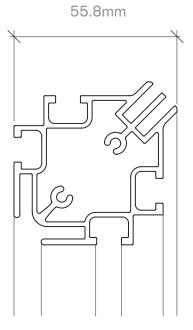

n multiple depths, the system can be tailored to meet your requirements and floor space, and can even be used to create ceiling hung displays.

#### Our Range



Versatile graphic solution for wall-mounted displays in 32mm profile depth



High impact, double sided display solution capable of freestanding or being ceiling-hung



Vertical and horizontal curves create archways and PODs, amongst other unique signage solutions



Our slimmest tension fabric profile, measuring 17mm deep, ideal for wall-mounting



Create seamless graphics that wrap-around corners, either freestanding or ceiling hung



Add an extra dimension to 3D TFS displays, with 5-sided freestanding or ceiling hung cubes







## **Profiles**

#### Micro

# 17.5mm

# **Single Sided**



#### Double Sided



## 3D & Cube









#### unibox

#### Get In Touch

0161 655 2121 info@unibox.co.uk www.unibox.co.uk

#### HQ:

Greenside Way, Middleton, Manchester, M24 1SW

#### LDN:

Finsbury Business Centre, Bowling Green Lane, Clerkenwell, London, EC1R 0NE