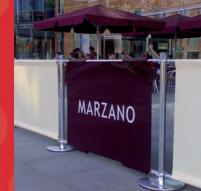

For restaurants and food outlets a combination of programmable digital signage, quick-change poster frames, and outdoor boards can keep up with daily menu changes.

While our latest café collection has the most stylish café barriers, freestanding menu and poster holders and chalkboards for a totally co-ordinated look.

#### MENU BOARDS

Menus get maximum exposure with our range of single sided, rotating or digital menu boards. Standard sizes from stock or made to your specifications.

CAFÉ BANNERS Contemporary styling

combined with quality manufacturing make our Café Banner the ideal solution for al fresco dining.