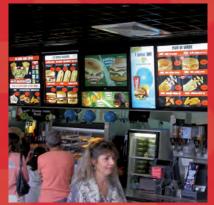

For restaurants and food outlets a combination of programmable digital signage, quick-change poster frames, and outdoor boards can keep up with daily menu changes.

While our latest café collection has the most stylish café barriers, freestanding menu and poster holders and chalkboards for a totally co-ordinated look.

#### MENU BOARDS

Menus get maximum exposure with our range of single sided, rotating or digital menu boards. Standard sizes from stock or made to your specifications.

CAFÉ BANNERS Contemporary styling

combined with quality manufacturing make our Café Banner the ideal solution for al fresco dining.