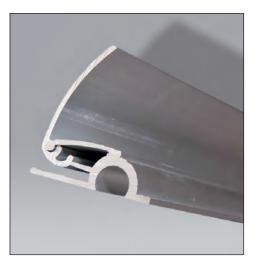

#### POSTERGRIP®

The first ever spring-loaded, continuous-hinge front-loading poster frames. Invented by us in 1967. Still the simplest, neatest way to change posters in seconds without having to take the frame off the wall. Indoors or outdoors.

#### POSTERGRIP® FRAMES

dvance Auto Parts 🕱

Front loading frames of durable aluminium construction. Easy change, weather resistant and last for years. Our teardrop and feather flags are easy to assemble and come with a choice of poles and bases to suit any ground.