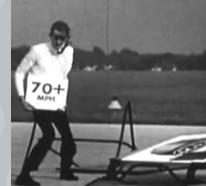

#### **WINDMASTER®**

Our dual spring pavement sign. Capable of withstanding a 75 mph wind without blowing away. Invented in 1966. Much copied but never bettered. Now available in a wide range of sizes, finishes and custom versions.