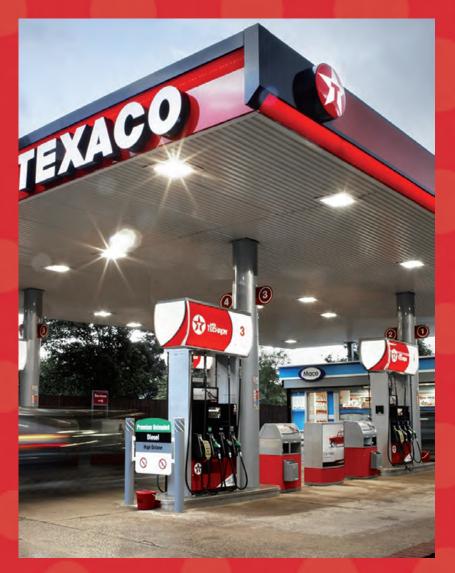

#### ESSO

To support their first TV ad campaign for years on fuel progress, Esso wanted 9000 WindMasters® for forecourts in 7 territories across Europe. We got motoring, made them in less than 5 weeks and using our European network, delivered over 40 containers full.

## From forecourt, to fast foods, to café chic

Some environments are so unlike any other, they deserve a complete package of solutions all their own.

For petrol forecourts, for example, we can supply everything from illuminated posters, to forecourt signage, to pump toppers, to column cladding and flags, all individually designed and printed to make a complete corporate statement.

#### **ILLUMINATED** SIGNS

Illuminated signs Increase the impact of your message day or night. Our range of LED solutions are cost effective and environmentally friendly.

PUMP TOPPERS Maximise your promotional opportunities at the petrol pump. Off the shelf for standard size inserts or custom made for special requirements.