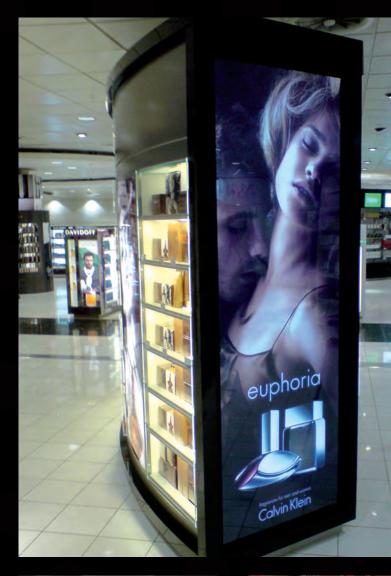

While our curved light boxes, LED edge-lit panels and USB-programmable digital displays will put you light years ahead.

DIGITAL SIGNAGE From 7" to 84". Wall mounted or freestanding. Plug and play USB drive for high definition images, videos and sound.

LED PANELS These slim and lightweight panels are edge-lit by low energy, low-maintenance LEDs for a pleasing even light.

LIGHT BOXES These curved

light boxes have PosterGrip® frames and a front sheet to protect your images. Can be mounted landscape or portrait.