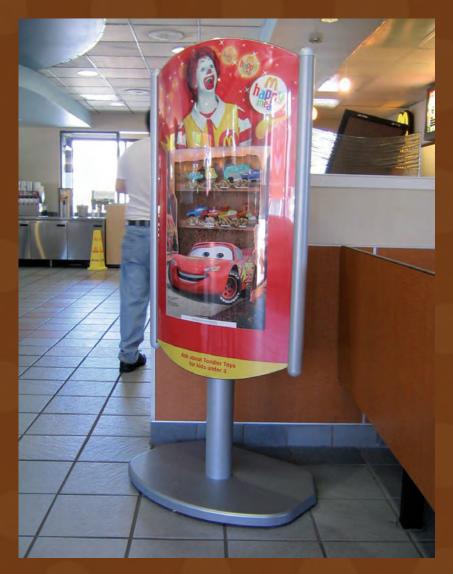

#### McDONALDS

McDonalds wanted a display case for their Happy Meals toys that matched their restaurant décor, was secure and most of all tough enough to stand up to child interaction (aka kidsl). We designed and manufactured 16,000 units in just 8 weeks. Happy customer.