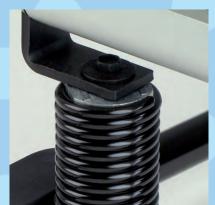

#### **WINDMASTER®**

Our dual spring pavement sign. Capable of withstanding a 75 mph wind without blowing away. Invented in 1966. Much copied but never bettered. Now available in a wide range of sizes, finishes and custom versions.