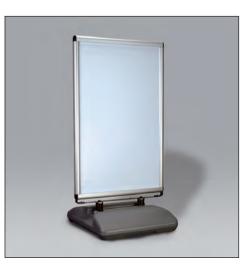

#### **WINDMASTER®**

Our dual spring pavement sign. Capable of withstanding a 75 mph wind without blowing away. Invented in 1966. Much copied but never bettered. Now available in a wide range of sizes, finishes and custom versions.

#### WINDMASTER®

Our famous wind proof signs take posters up to 60 x 40 are rain resistant and have built in wheels to roll away at night. **PAVEMENT SIGNS** A choice of A boards, PosterGrip®, poster traps, chalk boards and printable swing signs.