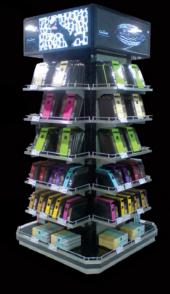

#### COKE

When Coca-Cola wanted to assert its brand leader image in one of the world's biggest hypermarket chains it turned to MDI. We designed, manufactured and installed 8000 light boxes and 1000 illuminated towers. In 2 years sales had increased 17% and ROI was hit 12 months ahead of schedule.