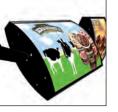

For restaurants and food outlets a combination of programmable digital signage, quick-change poster frames, and outdoor boards can keep up with daily menu changes.

While our latest café collection has the most stylish café barriers, freestanding menu and poster holders and chalkboards for a totally co-ordinated look.

#### MENU BOARDS

Menus get maximum exposure with our range of single sided, rotating or digital menu boards. Standard sizes from stock or made to your specifications.

CAFÉ BANNERS Contemporary styling

combined with quality manufacturing make our Café Banner the ideal solution for al fresco dining.