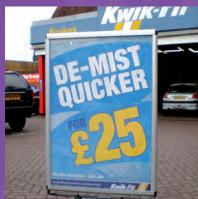

#### **WINDMASTER®**

Our dual spring pavement sign. Capable of withstanding a 75 mph wind without blowing away. Invented in 1966. Much copied but never bettered. Now available in a wide range of sizes, finishes and custom versions.

## The great outdoors

It's no good waiting for your customers to appear by magic.

You've got to get out there and sell.

We've got a whole range of pavement and forecourt signs to help pull the customers in, from simple A boards and chalkboards to swing signs and our famous Windmaster®.

#### WINDMASTER®

Our famous wind proof signs take posters up to 60 x 40 are rain resistant and have built in wheels to roll away at night. **PAVEMENT SIGNS** A choice of A boards, PosterGrip®, poster traps, chalk boards and printable swing signs.