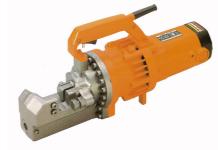

## PORTABLE REINFORCEMENT BAR CUTTING MACHINES

DC 13LV

**DC 16W** 

DC 25X

DC 32WH

| Model               | DC 13LV                | DC 16W   | DC 20W  | DC 25X  | DC 32WH |
|---------------------|------------------------|----------|---------|---------|---------|
| Capacity            | 10mm                   | 12mm     | 16mm    | 20mm    | 25MM    |
| Cutting<br>Speed    | 1.5 sec.               | 2.5 sec. | 3 sec.  | 5 sec.  | 12 sec. |
| Voltage             | 110v single phase 50hz |          |         |         |         |
| Weight              | 6 kg                   | 8 kg     | 10.5 kg | 22.5 kg | 35.8 kg |
| Cutting<br>Pressure | 13 tons                | 13 tons  | 15 tons | 30 tons | 45 tons |