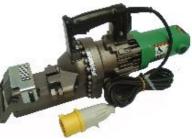

## PORTABLE REINFORCEMENT BAR CUTTING MACHINES

DC 13LV

**DC 16W** 

DC 25X

DC 32WH

| Model               | DC 13LV                | DC 16W   | DC 20W  | DC 25X  | DC 32WH |
|---------------------|------------------------|----------|---------|---------|---------|
| Capacity            | 10mm                   | 12mm     | 16mm    | 20mm    | 25MM    |
| Cutting<br>Speed    | 1.5 sec.               | 2.5 sec. | 3 sec.  | 5 sec.  | 12 sec. |
| Voltage             | 110v single phase 50hz |          |         |         |         |
| Weight              | 6 kg                   | 8 kg     | 10.5 kg | 22.5 kg | 35.8 kg |
| Cutting<br>Pressure | 13 tons                | 13 tons  | 15 tons | 30 tons | 45 tons |