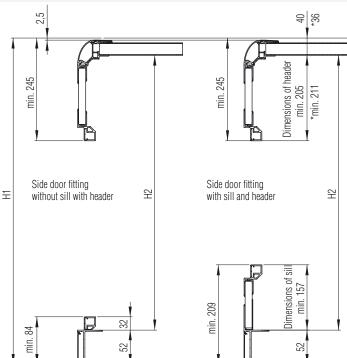

#### Dimensions for Ultra 14 and Ultra 17

- L1 = External length over roof corner caps to rear edge of top member on rear frame
- L2 = Internal length measurement between bulkhead kick strip and inside of rear door (flap)
- L3 = External length over everything from the roof corner caps on the bulkhead to the overhanging hinge on the rear door
- B1 = Total width measured over roof corner caps
- B2 = Internal width between side wall kick strips
- B3 = Aperture clearance of rear frame
- B5 = External width of rear frame
- H1 = External height over roof corner caps to bottom of side rave profile
- H2 = Internal height between roof bow to top of floor covering; floor thickness 18 and 21 mm
- H3 = Aperture clearance of rear frame
- H4 = Height over all components; top of cover profile to bottom of side rave profile / bottom member on rear frame
- 1 = Height of top member: 60 mm for doors with recessed locks and for tail-lift flap

# **GETO® City** body kit Dimensions for clamped Aluminium

- L1 = External length over roof corner caps to rear edge of top member on rear frame
- L2 = Internal length measurement between bulkhead kick strip and inside of rear door (flap)
- L3 = External length over everything from the roof corner caps on the bulkhead to the overhanging hinge on the rear door
- B1 = Total width measured over roof corner caps
- B2 = Internal width between side wall kick strips
- B3 = Aperture clearance of rear frame
- B5 = External width of rear frame
- H1 = External height over roof corner caps to bottom of side rave profile
- H2 = Internal height between roof bow to top of floor covering; floor thickness 18 and 21 mm
- H3 = Aperture clearance of rear frame
- H4 = Height over all components; top of cover profile to bottom of side rave profile / bottom member on rear frame
- 1 = Height of top member: 60 mm for doors with recessed locks and for tail-lift flap

# Dimensions for sandwich panel 25

- L1 = External length over roof corner caps to rear edge of top member on rear frame
- L2 = Internal length measurement between bulkhead kick strip and inside of rear door (flap)
- L3 = External length over everything from the roof corner caps on the bulkhead to the overhanging hinge on the rear door
- B1 = Total width measured over roof corner caps
- B2 = Internal width between side wall kick strips
- B3 = Aperture clearance of rear frame
- B5 = External width of rear frame
- H1 = External height over roof corner caps to bottom of side rave profile
- H2 = Internal height between roof bow to top of floor covering; floor thickness 18 and 21 mm
- H3 = Aperture clearance of rear frame
- H4 = Height over all components; top of cover profile to bottom of side rave profile / bottom member on rear frame
- 1 = Height of top member: 60 mm for doors with recessed locks and for tail-lift flap