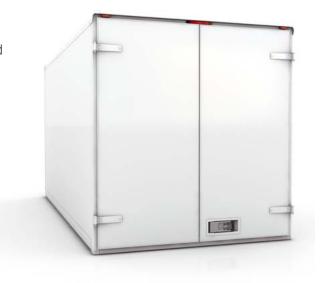

The external appearance of the GETO City is very impressive:
Free of any rivets or bolts, the walls and doors have smooth surfaces.
The complete body kit is supplied powder-coated in MB 9147 (arctic white).
The flush edges of the side walls, bulkhead and cantrails, as well as the concealed seals in the corner posts and cantrails, all enhance the kit's attractive appearance.