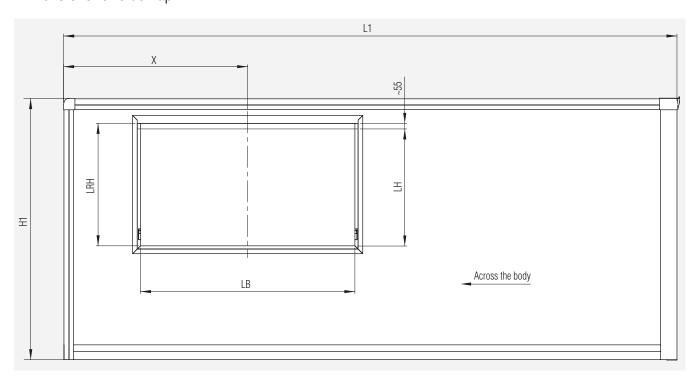

- L1 = External length over roof corner caps to rear edge of top member on rear frame
- LH = Clear height
- LB = Clear width
- LRB = Clear width of frame
- H1 = External height over roof corner caps to bottom of side rave profile
- H2 = Internal height between roof bow to top of floor covering; floor thickness 18 and 21 mm
- X = Dimensions over outer roof corner caps to centre of door installation
- = Dimensions for sandwich roof 30
- = Dimensions for door with standard hinge

# Dimensions for side flap

- L1 = External length over roof corner caps to rear edge of top member on rear frame
- LH = Clear height
- LB = Clear width
- LRB = Clear width of frame
- H1 = External height over roof corner caps to bottom of side rave profile
- H2 = Internal height between roof bow to top of floor covering; floor thickness 18 and 21 mm
- X = Dimensions over outer roof corner caps to centre of door installation
- \* = Dimensions for sandwich roof 30
- \*\* = Dimensions for door with standard hinge