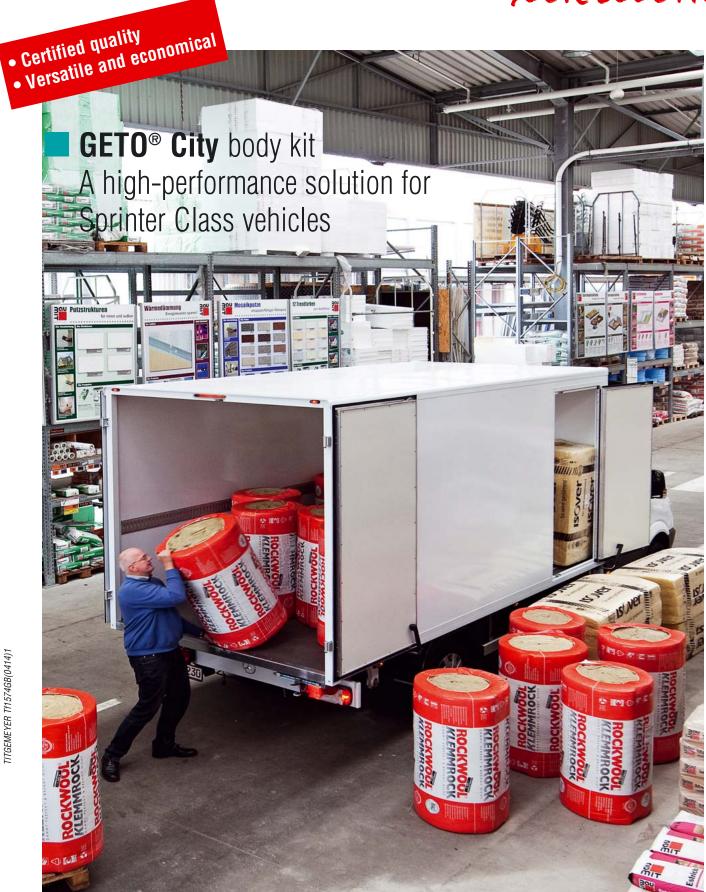

# **GETO® City – the ideal body kit for Sprinter Class vehicles**

Thanks to its innovative design, low weight and assembly principle, the GETO City body kit is sure to impress: by using state-of-the-art bonding technology, the design ensures certified quality together with an elegant appearance. Standard kits are available with either clamped aluminium, sandwich or Ultra panels. An anti-slip and smooth self-supporting base can also be ordered as an optional extra.

The external appearance of the GETO City is very impressive:
Free of any rivets or bolts, the walls and doors have smooth surfaces.
The complete body kit is supplied powder-coated in MB 9147 (arctic white).
The flush edges of the side walls, bulkhead and cantrails, as well as the concealed seals in the corner posts and cantrails, all enhance the kit's attractive appearance.

GETO City class offers extra flexibility, thanks to the possibility of integrating doors and flaps in the side walls depending on the intended usage. This also makes the design suitable for all manner of sales and advertising vehicles. The components can be positioned flexibly and adapted, to a large extent, to existing individual dimensions. The side doors, which are designed to ensure trouble-free loading and unloading, can be supplied either with standard hinges or our thoroughly tried-and-tested TILA door hinges. They can also be fitted with a sliding bar lock. The GETO City range is also available with an optional tail-lift sealing profile with integrated profile for the tail-lift mechanism.