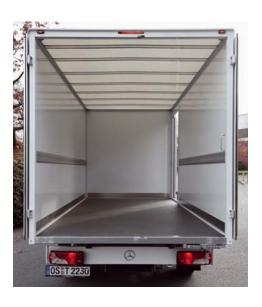

#### Rear door frame

Rear door frame

- Aluminium corner posts and top member
- Width of corner post 60 mm
- Bottom members always 70 mm high; floor recess 18 mm, 21mm and for self-supporting base
- Bottom member made of galvanised steel; optionally available in stainless steel

#### **Doors**

Aluminium, double-leaf, with recessed lock (galvanised steel)