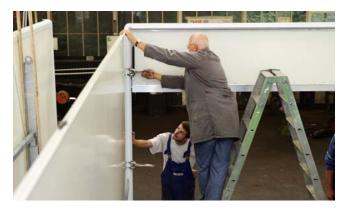

Intermediate dimensions in intervals of 25 mm

GETO City body kits are supplied to the bodybuilder ready for assembly, on transport racks that are easy to handle and store. Short unloading times, secure temporary storage and shortened assembly time ensure cost savings for the bodybuilder.

After precise planning, all individual components are supplied to the bodybuilder and prepared for assembly. Our specialist TITGEMEYER consultants are available to offer their experience and many useful tips.

Especially for the first bodywork kits, TITGEMEYER experts will assist and advise the bodybuilder during assembly.