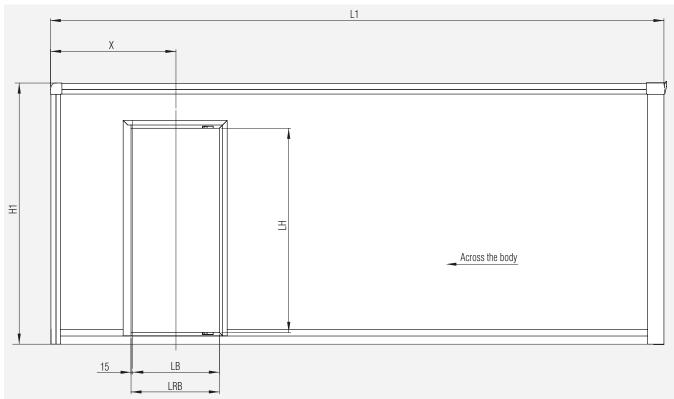

- L1 = External length over roof corner caps to rear edge of top member on rear frame
- LH = Clear height
- LB = Clear width
- LRB = Clear width of frame
- H1 = External height over roof corner caps to bottom of side rave profile
- H2 = Internal height between roof bow to top of floor covering; floor thickness 18 and 21 mm
- X = Dimensions over outer roof corner caps to centre of door installation
- = Dimensions for sandwich roof 30
- = Dimensions for door with standard hinge

# Dimensions for side flap

- L1 = External length over roof corner caps to rear edge of top member on rear frame
- LH = Clear height
- LB = Clear width
- LRB = Clear width of frame
- H1 = External height over roof corner caps to bottom of side rave profile
- H2 = Internal height between roof bow to top of floor covering; floor thickness 18 and 21 mm
- X = Dimensions over outer roof corner caps to centre of door installation
- \* = Dimensions for sandwich roof 30
- \*\* = Dimensions for door with standard hinge