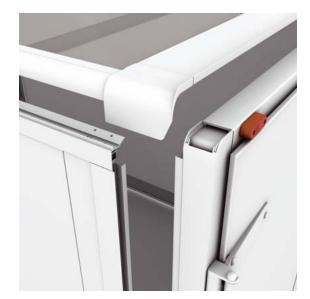

The external appearance of the GETO City is very impressive:
Free of any rivets or bolts, the walls and doors have smooth surfaces.
The complete body kit is supplied powder-coated in MB 9147 (arctic white).
The flush edges of the side walls, bulkhead and cantrails, as well as the concealed seals in the corner posts and cantrails, all enhance the kit's attractive appearance.

GETO City class offers extra flexibility, thanks to the possibility of integrating doors and flaps in the side walls depending on the intended usage. This also makes the design suitable for all manner of sales and advertising vehicles. The components can be positioned flexibly and adapted, to a large extent, to existing individual dimensions. The side doors, which are designed to ensure trouble-free loading and unloading, can be supplied either with standard hinges or our thoroughly tried-and-tested TILA door hinges. They can also be fitted with a sliding bar lock. The GETO City range is also available with an optional tail-lift sealing profile with integrated profile for the tail-lift mechanism.