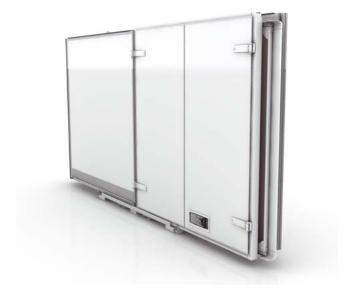

# **GETO® City – the ideal body kit for Sprinter Class vehicles**

Thanks to its innovative design, low weight and assembly principle, the GETO City body kit is sure to impress: by using state-of-the-art bonding technology, the design ensures certified quality together with an elegant appearance. Standard kits are available with either clamped aluminium, sandwich or Ultra panels. An anti-slip and smooth self-supporting base can also be ordered as an optional extra.

The external appearance of the GETO City is very impressive:
Free of any rivets or bolts, the walls and doors have smooth surfaces.
The complete body kit is supplied powder-coated in MB 9147 (arctic white).
The flush edges of the side walls, bulkhead and cantrails, as well as the concealed seals in the corner posts and cantrails, all enhance the kit's attractive appearance.

GETO City class offers extra flexibility, thanks to the possibility of integrating doors and flaps in the side walls depending on the intended usage. This also makes the design suitable for all manner of sales and advertising vehicles. The components can be positioned flexibly and adapted, to a large extent, to existing individual dimensions. The side doors, which are designed to ensure trouble-free loading and unloading, can be supplied either with standard hinges or our thoroughly tried-and-tested TILA door hinges. They can also be fitted with a sliding bar lock. The GETO City range is also available with an optional tail-lift sealing profile with integrated profile for the tail-lift mechanism.