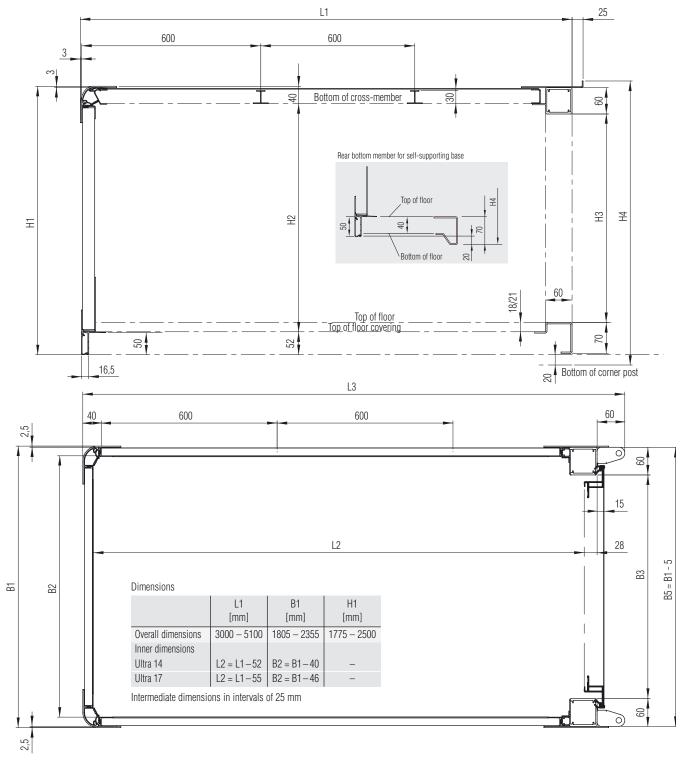

#### Dimensions for Ultra 14 and Ultra 17

- L1 = External length over roof corner caps to rear edge of top member on rear frame
- L2 = Internal length measurement between bulkhead kick strip and inside of rear door (flap)
- L3 = External length over everything from the roof corner caps on the bulkhead to the overhanging hinge on the rear door
- B1 = Total width measured over roof corner caps
- B2 = Internal width between side wall kick strips
- B3 = Aperture clearance of rear frame
- B5 = External width of rear frame
- H1 = External height over roof corner caps to bottom of side rave profile
- H2 = Internal height between roof bow to top of floor covering; floor thickness 18 and 21 mm
- H3 = Aperture clearance of rear frame
- H4 = Height over all components; top of cover profile to bottom of side rave profile / bottom member on rear frame
- 1 = Height of top member: 60 mm for doors with recessed locks and for tail-lift flap

# **GETO® City** body kit Dimensions for clamped Aluminium

- L1 = External length over roof corner caps to rear edge of top member on rear frame
- L2 = Internal length measurement between bulkhead kick strip and inside of rear door (flap)
- L3 = External length over everything from the roof corner caps on the bulkhead to the overhanging hinge on the rear door
- B1 = Total width measured over roof corner caps
- B2 = Internal width between side wall kick strips
- B3 = Aperture clearance of rear frame
- B5 = External width of rear frame
- H1 = External height over roof corner caps to bottom of side rave profile
- H2 = Internal height between roof bow to top of floor covering; floor thickness 18 and 21 mm
- H3 = Aperture clearance of rear frame
- H4 = Height over all components; top of cover profile to bottom of side rave profile / bottom member on rear frame
- 1 = Height of top member: 60 mm for doors with recessed locks and for tail-lift flap