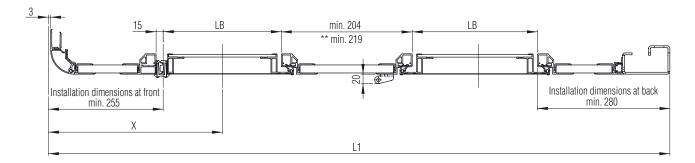

- L1 = External length over roof corner caps to rear edge of top member on rear frame
- LH = Clear height
- LB = Clear width
- LRB = Clear width of frame
- H1 = External height over roof corner caps to bottom of side rave profile
- H2 = Internal height between roof bow to top of floor covering; floor thickness 18 and 21 mm
- X = Dimensions over outer roof corner caps to centre of door installation
- = Dimensions for sandwich roof 30
- = Dimensions for door with standard hinge

# Dimensions for side flap

- L1 = External length over roof corner caps to rear edge of top member on rear frame
- LH = Clear height
- LB = Clear width
- LRB = Clear width of frame
- H1 = External height over roof corner caps to bottom of side rave profile
- H2 = Internal height between roof bow to top of floor covering; floor thickness 18 and 21 mm
- X = Dimensions over outer roof corner caps to centre of door installation
- \* = Dimensions for sandwich roof 30
- \*\* = Dimensions for door with standard hinge