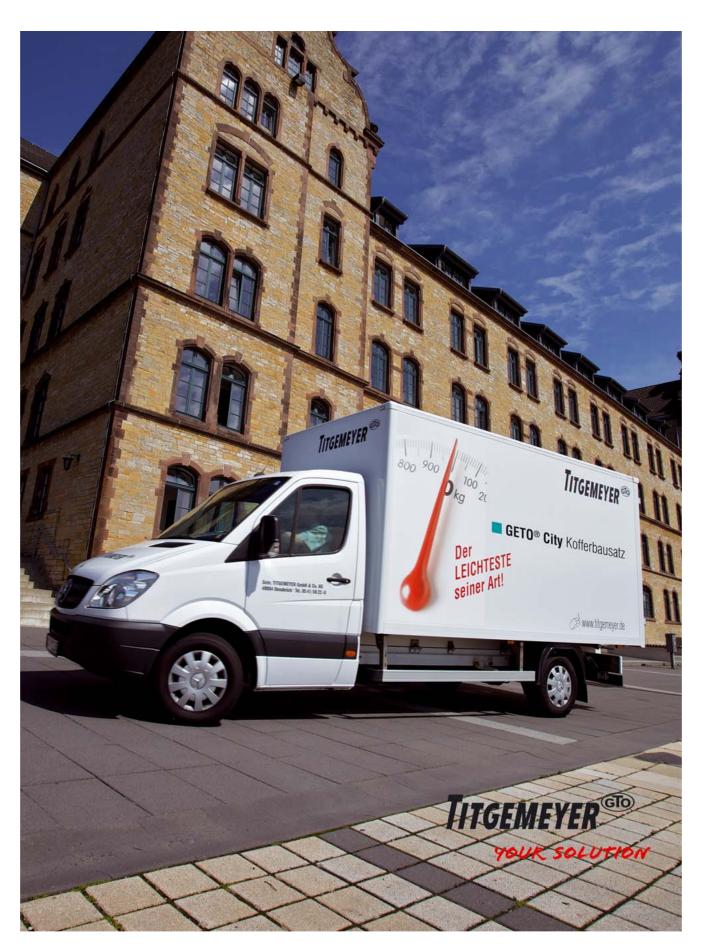

# **GETO® City – the ideal body kit for Sprinter Class vehicles**

Thanks to its innovative design, low weight and assembly principle, the GETO City body kit is sure to impress: by using state-of-the-art bonding technology, the design ensures certified quality together with an elegant appearance. Standard kits are available with either clamped aluminium, sandwich or Ultra panels. An anti-slip and smooth self-supporting base can also be ordered as an optional extra.

The external appearance of the GETO City is very impressive:
Free of any rivets or bolts, the walls and doors have smooth surfaces.
The complete body kit is supplied powder-coated in MB 9147 (arctic white).
The flush edges of the side walls, bulkhead and cantrails, as well as the concealed seals in the corner posts and cantrails, all enhance the kit's attractive appearance.