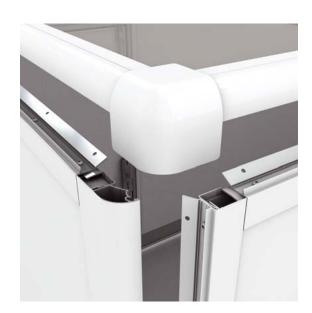

The external appearance of the GETO City is very impressive:
Free of any rivets or bolts, the walls and doors have smooth surfaces.
The complete body kit is supplied powder-coated in MB 9147 (arctic white).
The flush edges of the side walls, bulkhead and cantrails, as well as the concealed seals in the corner posts and cantrails, all enhance the kit's attractive appearance.

#### Roof frame

- · Aluminium cantrail
- Aluminium cross-member
- Roof skin is GRP (translucent) or aluminium (bonded), additionally secured using a clip system