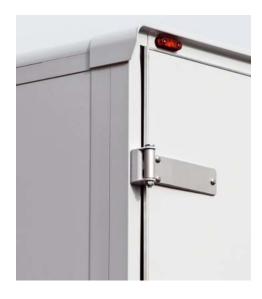

GETO City class offers extra flexibility, thanks to the possibility of integrating doors and flaps in the side walls depending on the intended usage. This also makes the design suitable for all manner of sales and advertising vehicles. The components can be positioned flexibly and adapted, to a large extent, to existing individual dimensions. The side doors, which are designed to ensure trouble-free loading and unloading, can be supplied either with standard hinges or our thoroughly tried-and-tested TILA door hinges. They can also be fitted with a sliding bar lock. The GETO City range is also available with an optional tail-lift sealing profile with integrated profile for the tail-lift mechanism.

#### Rear door frame

Rear door frame

- Aluminium corner posts and top member
- Width of corner post 60 mm
- Bottom members always 70 mm high; floor recess 18 mm, 21mm and for self-supporting base
- Bottom member made of galvanised steel; optionally available in stainless steel