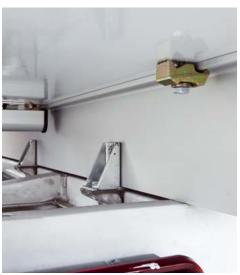

#### Roof fittings

• Ceiling lights (supplied loose)

#### Roof fittings

• Ceiling light fitting