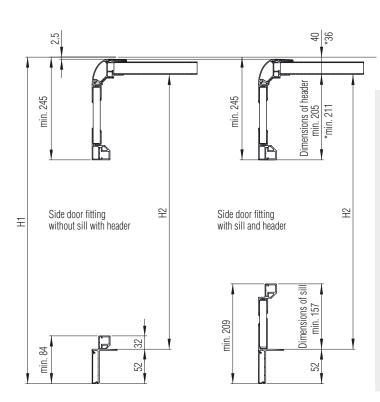

#### Dimensions for Ultra 14 and Ultra 17

- L1 = External length over roof corner caps to rear edge of top member on rear frame
- L2 = Internal length measurement between bulkhead kick strip and inside of rear door (flap)
- L3 = External length over everything from the roof corner caps on the bulkhead to the overhanging hinge on the rear door
- B1 = Total width measured over roof corner caps
- B2 = Internal width between side wall kick strips
- B3 = Aperture clearance of rear frame
- B5 = External width of rear frame
- H1 = External height over roof corner caps to bottom of side rave profile
- H2 = Internal height between roof bow to top of floor covering; floor thickness 18 and 21 mm
- H3 = Aperture clearance of rear frame
- H4 = Height over all components; top of cover profile to bottom of side rave profile / bottom member on rear frame
- 1 = Height of top member: 60 mm for doors with recessed locks and for tail-lift flap

# **GETO® City** body kit Dimensions for clamped Aluminium

- L1 = External length over roof corner caps to rear edge of top member on rear frame
- L2 = Internal length measurement between bulkhead kick strip and inside of rear door (flap)
- L3 = External length over everything from the roof corner caps on the bulkhead to the overhanging hinge on the rear door
- B1 = Total width measured over roof corner caps
- B2 = Internal width between side wall kick strips
- B3 = Aperture clearance of rear frame
- B5 = External width of rear frame
- H1 = External height over roof corner caps to bottom of side rave profile
- H2 = Internal height between roof bow to top of floor covering; floor thickness 18 and 21 mm
- H3 = Aperture clearance of rear frame
- H4 = Height over all components; top of cover profile to bottom of side rave profile / bottom member on rear frame
- 1 = Height of top member: 60 mm for doors with recessed locks and for tail-lift flap

# Dimensions for sandwich panel 25

- L1 = External length over roof corner caps to rear edge of top member on rear frame
- L2 = Internal length measurement between bulkhead kick strip and inside of rear door (flap)
- L3 = External length over everything from the roof corner caps on the bulkhead to the overhanging hinge on the rear door
- B1 = Total width measured over roof corner caps
- B2 = Internal width between side wall kick strips
- B3 = Aperture clearance of rear frame
- B5 = External width of rear frame
- H1 = External height over roof corner caps to bottom of side rave profile
- H2 = Internal height between roof bow to top of floor covering; floor thickness 18 and 21 mm
- H3 = Aperture clearance of rear frame
- H4 = Height over all components; top of cover profile to bottom of side rave profile / bottom member on rear frame
- 1 = Height of top member: 60 mm for doors with recessed locks and for tail-lift flap