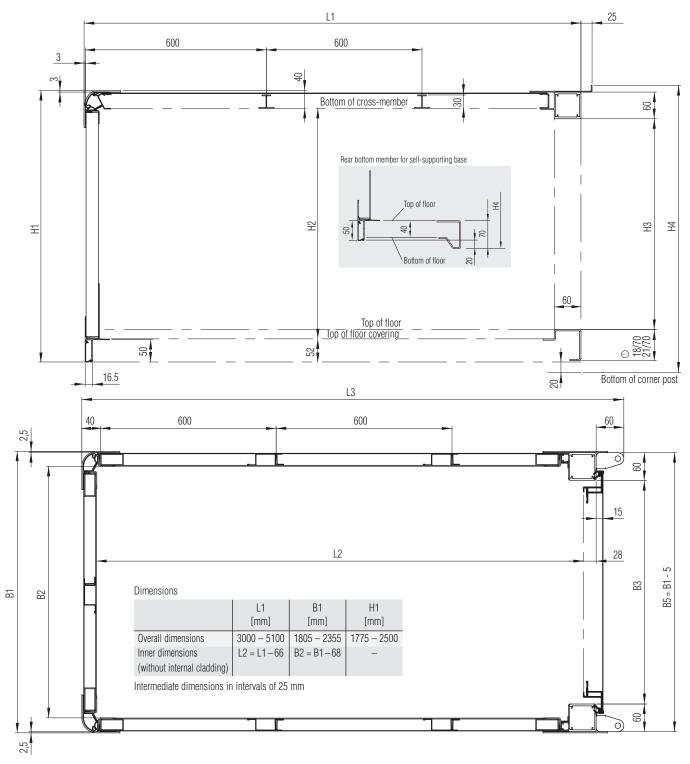

# Dimensions for sandwich panel 25

- L1 = External length over roof corner caps to rear edge of top member on rear frame
- L2 = Internal length measurement between bulkhead kick strip and inside of rear door (flap)
- L3 = External length over everything from the roof corner caps on the bulkhead to the overhanging hinge on the rear door
- B1 = Total width measured over roof corner caps
- B2 = Internal width between side wall kick strips
- B3 = Aperture clearance of rear frame
- B5 = External width of rear frame
- H1 = External height over roof corner caps to bottom of side rave profile
- H2 = Internal height between roof bow to top of floor covering; floor thickness 18 and 21 mm
- H3 = Aperture clearance of rear frame
- H4 = Height over all components; top of cover profile to bottom of side rave profile / bottom member on rear frame
- 1 = Height of top member: 60 mm for doors with recessed locks and for tail-lift flap