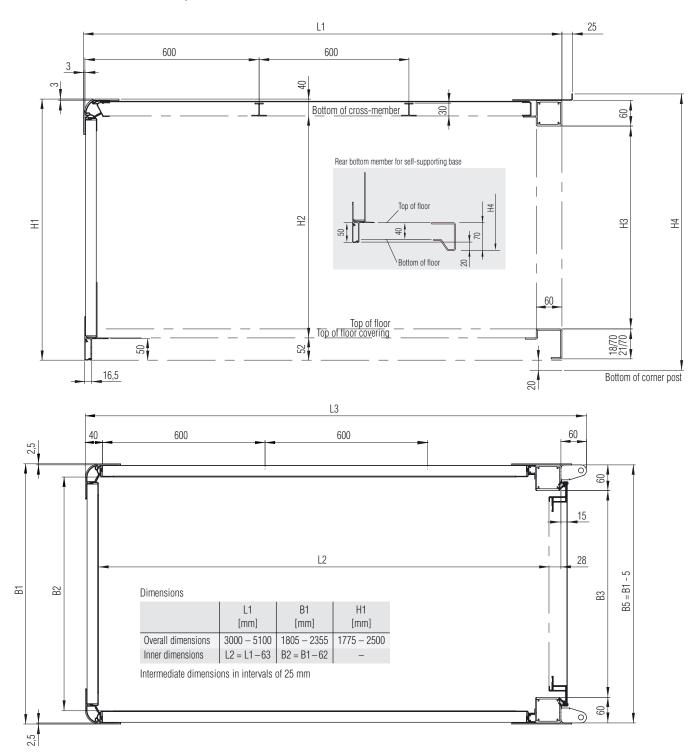

#### Dimensions for Ultra 14 and Ultra 17

- L1 = External length over roof corner caps to rear edge of top member on rear frame
- L2 = Internal length measurement between bulkhead kick strip and inside of rear door (flap)
- L3 = External length over everything from the roof corner caps on the bulkhead to the overhanging hinge on the rear door
- B1 = Total width measured over roof corner caps
- B2 = Internal width between side wall kick strips
- B3 = Aperture clearance of rear frame
- B5 = External width of rear frame
- H1 = External height over roof corner caps to bottom of side rave profile
- H2 = Internal height between roof bow to top of floor covering; floor thickness 18 and 21 mm
- H3 = Aperture clearance of rear frame
- H4 = Height over all components; top of cover profile to bottom of side rave profile / bottom member on rear frame
- 1 = Height of top member: 60 mm for doors with recessed locks and for tail-lift flap