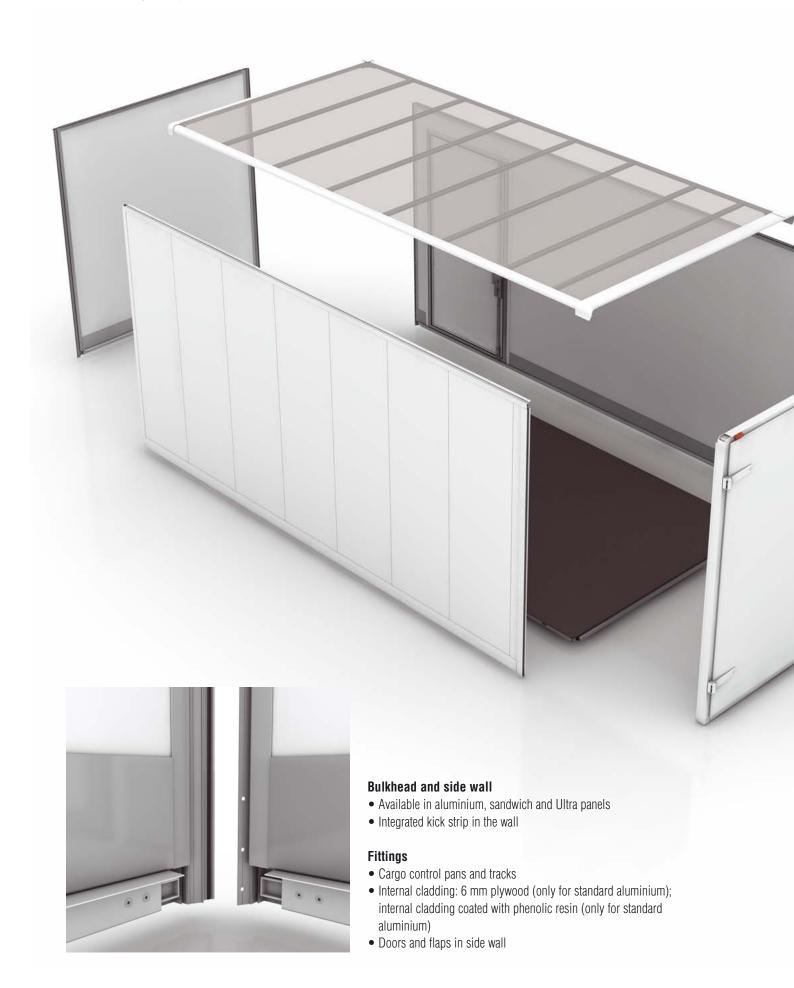

The external appearance of the GETO City is very impressive:
Free of any rivets or bolts, the walls and doors have smooth surfaces.
The complete body kit is supplied powder-coated in MB 9147 (arctic white).
The flush edges of the side walls, bulkhead and cantrails, as well as the concealed seals in the corner posts and cantrails, all enhance the kit's attractive appearance.

GETO City class offers extra flexibility, thanks to the possibility of integrating doors and flaps in the side walls depending on the intended usage. This also makes the design suitable for all manner of sales and advertising vehicles. The components can be positioned flexibly and adapted, to a large extent, to existing individual dimensions. The side doors, which are designed to ensure trouble-free loading and unloading, can be supplied either with standard hinges or our thoroughly tried-and-tested TILA door hinges. They can also be fitted with a sliding bar lock. The GETO City range is also available with an optional tail-lift sealing profile with integrated profile for the tail-lift mechanism.

#### Quick and easy installation

Assembly of the body kit only requires mechanical fastening inside the body. All assembly holes are provided. There is no need to seal the individual components: only the front and rear corner castings need to be bonded by the bodybuilder. Cargo control pans and tracks are already installed, exactly where you need them.