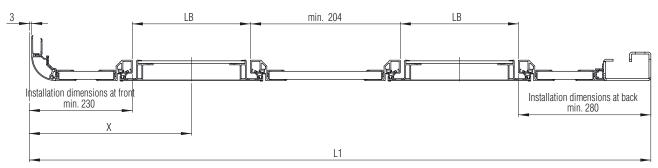

- L1 = External length over roof corner caps to rear edge of top member on rear frame
- LH = Clear height
- LB = Clear width
- LRB = Clear width of frame
- H1 = External height over roof corner caps to bottom of side rave profile
- H2 = Internal height between roof bow to top of floor covering; floor thickness 18 and 21 mm
- X = Dimensions over outer roof corner caps to centre of door installation
- = Dimensions for sandwich roof 30
- = Dimensions for door with standard hinge

# Dimensions for side flap

- L1 = External length over roof corner caps to rear edge of top member on rear frame
- LH = Clear height
- LB = Clear width
- LRB = Clear width of frame
- H1 = External height over roof corner caps to bottom of side rave profile
- H2 = Internal height between roof bow to top of floor covering; floor thickness 18 and 21 mm
- X = Dimensions over outer roof corner caps to centre of door installation
- \* = Dimensions for sandwich roof 30
- \*\* = Dimensions for door with standard hinge