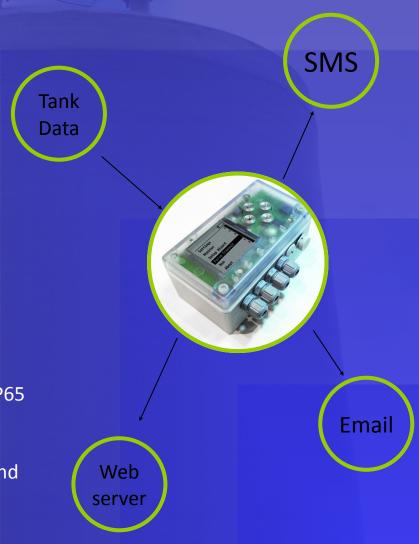

## **System Description**

Depending on the RTU up to

- 16 digital inputs
- 8 analogue inputs
- 8 digital outputs

A GPRS modem is used for wireless communications and for areas with poor reception the signal can be boosted with an external aerial.

## **Features**

The RTU's are mounted in a small IP65 rated junction box.

They have a battery back up.

The units can send SMS messages and Emails, the content of messages are specified by the customer.

Triggers are set to meet customer requirements.

The unit can be viewed online via a web server.