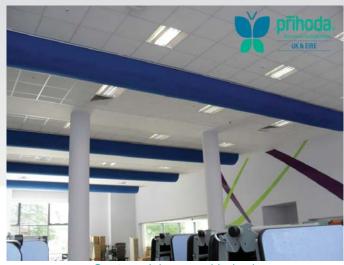

Canteen

## Canteen

In the Canteen Prihoda UK Ltd used their specially manufactured polyester material to create four half round diffusers suspended between Lay in Grid ceiling rows. Colours were chosen to match the overall scheme. These diffusers delivered air through a mixture of tiny microperforations and large laser cut perforations laid in blocks upon the duct circumference to create inductive air patterns. Predictive software used by Prihoda UK generates air flows & velocity predictions that allows us to map and modify the air patterns as dictated by project requirements.