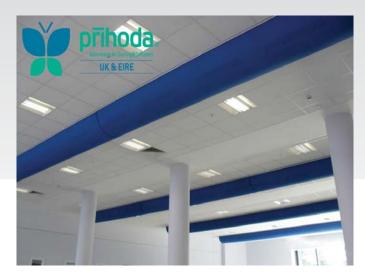

Canteen

## Canteen

In the Canteen Prihoda UK Ltd used their specially manufactured polyester material to create four half round diffusers suspended between Lay in Grid ceiling rows. Colours were chosen to match the overall scheme. These diffusers delivered air through a mixture of tiny microperforations and large laser cut perforations laid in blocks upon the duct circumference to create inductive air patterns. Predictive software used by Prihoda UK generates air flows & velocity predictions that allows us to map and modify the air patterns as dictated by project requirements.