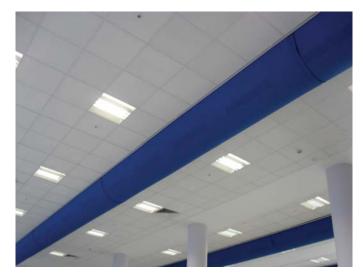

## Sports Hall

In the Sports Hall Prihoda UK specified a non permeable wipe clean material to deliver the air. The Sports Hall was heating or tempered Fresh Air only and would never fall below dew point so Permeable material (to avoid condensation) was not necessary.

One central diffuser entrained and moved air towards the walls where the two diffusers, one along either wall, delivered supply air to low level whilst inducing large volumes of ambient air into the overall air pattern. The result was high volumes of air movement & circulation but low velocity within the court areas.

Sports Hall