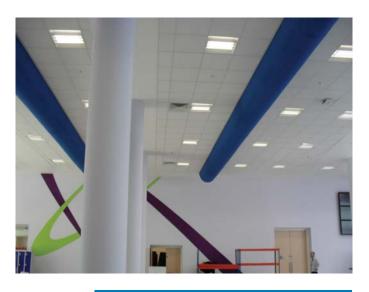

## Sports Hall

In the Sports Hall Prihoda UK specified a non permeable wipe clean material to deliver the air. The Sports Hall was heating or tempered Fresh Air only and would never fall below dew point so Permeable material (to avoid condensation) was not necessary.

One central diffuser entrained and moved air towards the walls where the two diffusers, one along either wall, delivered supply air to low level whilst inducing large volumes of ambient air into the overall air pattern. The result was high volumes of air movement & circulation but low velocity within the court areas.

Sports Hall