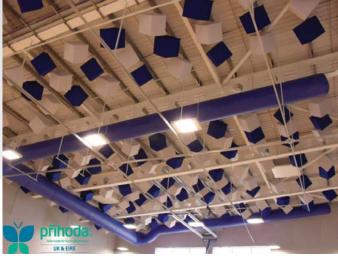

## Sports Hall

In the Sports Hall Prihoda UK specified a non permeable wipe clean material to deliver the air. The Sports Hall was heating or tempered Fresh Air only and would never fall below dew point so Permeable material (to avoid condensation) was not necessary.

One central diffuser entrained and moved air towards the walls where the two diffusers, one along either wall, delivered supply air to low level whilst inducing large volumes of ambient air into the overall air pattern. The result was high volumes of air movement & circulation but low velocity within the court areas.

Sports Hall