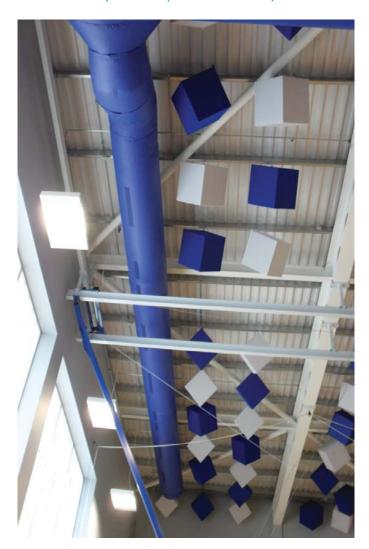

Canteen

## Canteen

In the Canteen Prihoda UK Ltd used their specially manufactured polyester material to create four half round diffusers suspended between Lay in Grid ceiling rows. Colours were chosen to match the overall scheme. These diffusers delivered air through a mixture of tiny microperforations and large laser cut perforations laid in blocks upon the duct circumference to create inductive air patterns. Predictive software used by Prihoda UK generates air flows & velocity predictions that allows us to map and modify the air patterns as dictated by project requirements.