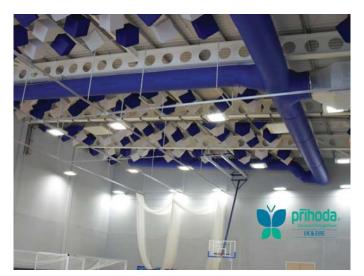

## Sports Hall

In the Sports Hall Prihoda UK specified a non permeable wipe clean material to deliver the air. The Sports Hall was heating or tempered Fresh Air only and would never fall below dew point so Permeable material (to avoid condensation) was not necessary.

One central diffuser entrained and moved air towards the walls where the two diffusers, one along either wall, delivered supply air to low level whilst inducing large volumes of ambient air into the overall air pattern. The result was high volumes of air movement & circulation but low velocity within the court areas.

Sports Hall