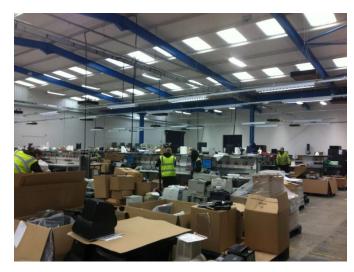

The Power Heaters were installed during their fit out works and mounted at the same time as the lighting which meant just additional cable was required reducing their install costs compared to gas or oil.

Both the client and staff are extremely happy with the quiet comfortable heat produced. They also appreciate the health benefits of the IR system over and above traditional conventional convection heating. This arrangement, using spot heating for each station ensures that each employee is warm and content during the coldest of the winter months.