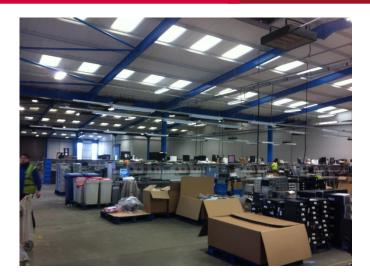

## 60 Power Heater Install

The client contacted Cool Tech Ltd a commercial partner/distributor for Green Energy (EU) Ltd to discuss heating for one of their units. The area of **1,136** m<sup>2</sup> is partly used by technicians working on computers and the rest is storage and single storey offices. Before speaking with Cool Tech their only options were gas or oil heaters which are costly to install, as a connection is required or a tank installed and expensive to operate. Also, to heat only part of the unit with convective heating, requires the whole unit to be heated including storage and goods out area plus above the offices which does not require heating. This would mean a **large waste of energy**.

The best heater for this type of application is the Redwell Power Heater using **1.8 kw**.

Positioned at 3m from the ground it projects a heat circle 5m in diameter. The heater is not affected by air movement so perfect where you want to create zoned heating. The client initially requested the whole main unit to be covered with Power Heaters requiring 193 heaters. This was reduced to just 44 heaters to heat the bench area which are 7m long with a walk way in between. In addition to the 1,136 m<sup>2</sup> main unit, we also installed a further 12 heaters in a stripping area at 4m high and 4 heaters in a shredding area.