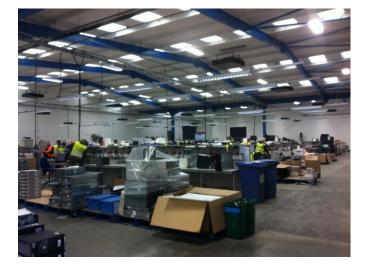

Both the client and staff are extremely happy with the quiet comfortable heat produced. They also appreciate the health benefits of the IR system over and above traditional conventional convection heating. This arrangement, using spot heating for each station ensures that each employee is warm and content during the coldest of the winter months.