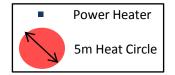

The best heater for this type of application is the Redwell Power Heater using **1.8 kw**.

Positioned at 3m from the ground it projects a heat circle 5m in diameter. The heater is not affected by air movement so perfect where you want to create zoned heating. The client initially requested the whole main unit to be covered with Power Heaters requiring 193 heaters. This was reduced to just 44 heaters to heat the bench area which are 7m long with a walk way in between. In addition to the 1,136 m<sup>2</sup> main unit, we also installed a further 12 heaters in a stripping area at 4m high and 4 heaters in a shredding area.