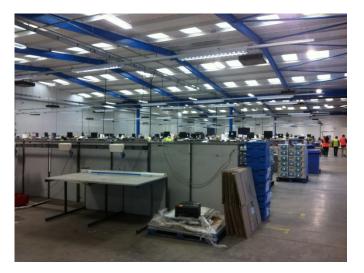

The best heater for this type of application is the Redwell Power Heater using **1.8 kw**.

Positioned at 3m from the ground it projects a heat circle 5m in diameter. The heater is not affected by air movement so perfect where you want to create zoned heating. The client initially requested the whole main unit to be covered with Power Heaters requiring 193 heaters. This was reduced to just 44 heaters to heat the bench area which are 7m long with a walk way in between. In addition to the 1,136 m<sup>2</sup> main unit, we also installed a further 12 heaters in a stripping area at 4m high and 4 heaters in a shredding area.

The Power Heaters were installed during their fit out works and mounted at the same time as the lighting which meant just additional cable was required reducing their install costs compared to gas or oil.