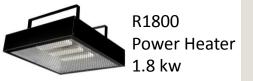

The best heater for this type of application is the Redwell Power Heater using **1.8 kw**.

Positioned at 3m from the ground it projects a heat circle 5m in diameter. The heater is not affected by air movement so perfect where you want to create zoned heating. The client initially requested the whole main unit to be covered with Power Heaters requiring 193 heaters. This was reduced to just 44 heaters to heat the bench area which are 7m long with a walk way in between. In addition to the 1,136 m<sup>2</sup> main unit, we also installed a further 12 heaters in a stripping area at 4m high and 4 heaters in a shredding area.