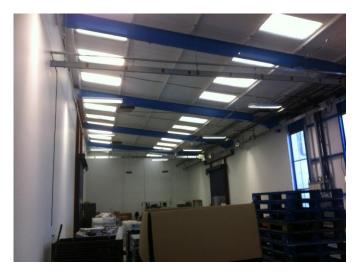

The best heater for this type of application is the Redwell Power Heater using **1.8 kw**.

Positioned at 3m from the ground it projects a heat circle 5m in diameter. The heater is not affected by air movement so perfect where you want to create zoned heating. The client initially requested the whole main unit to be covered with Power Heaters requiring 193 heaters. This was reduced to just 44 heaters to heat the bench area which are 7m long with a walk way in between. In addition to the 1,136 m<sup>2</sup> main unit, we also installed a further 12 heaters in a stripping area at 4m high and 4 heaters in a shredding area.

The Power Heaters were installed during their fit out works and mounted at the same time as the lighting which meant just additional cable was required reducing their install costs compared to gas or oil.