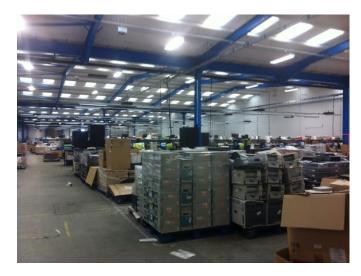

## 60 Power Heater Install

The client contacted Cool Tech Ltd a commercial partner/distributor for Green Energy (EU) Ltd to discuss heating for one of their units. The area of **1,136** m<sup>2</sup> is partly used by technicians working on computers and the rest is storage and single storey offices. Before speaking with Cool Tech their only options were gas or oil heaters which are costly to install, as a connection is required or a tank installed and expensive to operate. Also, to heat only part of the unit with convective heating, requires the whole unit to be heated including storage and goods out area plus above the offices which does not require heating. This would mean a **large waste of energy**.