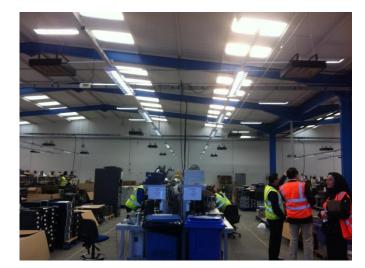

## 60 Power Heater Install

The client contacted Cool Tech Ltd a commercial partner/distributor for Green Energy (EU) Ltd to discuss heating for one of their units. The area of **1,136** m<sup>2</sup> is partly used by technicians working on computers and the rest is storage and single storey offices. Before speaking with Cool Tech their only options were gas or oil heaters which are costly to install, as a connection is required or a tank installed and expensive to operate. Also, to heat only part of the unit with convective heating, requires the whole unit to be heated including storage and goods out area plus above the offices which does not require heating. This would mean a **large waste of energy**.

The Power Heaters were installed during their fit out works and mounted at the same time as the lighting which meant just additional cable was required reducing their install costs compared to gas or oil.