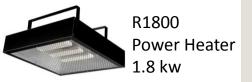

The best heater for this type of application is the Redwell Power Heater using **1.8 kw**.

Positioned at 3m from the ground it projects a heat circle 5m in diameter. The heater is not affected by air movement so perfect where you want to create zoned heating. The client initially requested the whole main unit to be covered with Power Heaters requiring 193 heaters. This was reduced to just 44 heaters to heat the bench area which are 7m long with a walk way in between. In addition to the 1,136 m<sup>2</sup> main unit, we also installed a further 12 heaters in a stripping area at 4m high and 4 heaters in a shredding area.