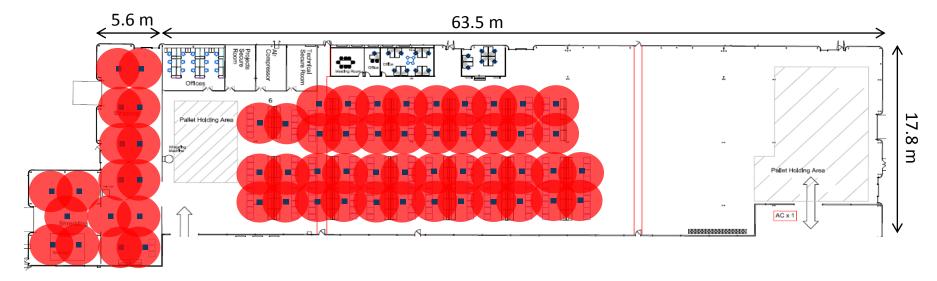

## 60 Power Heater Install

The client contacted Cool Tech Ltd a commercial partner/distributor for Green Energy (EU) Ltd to discuss heating for one of their units. The area of **1,136** m<sup>2</sup> is partly used by technicians working on computers and the rest is storage and single storey offices. Before speaking with Cool Tech their only options were gas or oil heaters which are costly to install, as a connection is required or a tank installed and expensive to operate. Also, to heat only part of the unit with convective heating, requires the whole unit to be heated including storage and goods out area plus above the offices which does not require heating. This would mean a **large waste of energy**.

The best heater for this type of application is the Redwell Power Heater using **1.8 kw**.

Positioned at 3m from the ground it projects a heat circle 5m in diameter. The heater is not affected by air movement so perfect where you want to create zoned heating. The client initially requested the whole main unit to be covered with Power Heaters requiring 193 heaters. This was reduced to just 44 heaters to heat the bench area which are 7m long with a walk way in between. In addition to the 1,136 m<sup>2</sup> main unit, we also installed a further 12 heaters in a stripping area at 4m high and 4 heaters in a shredding area.