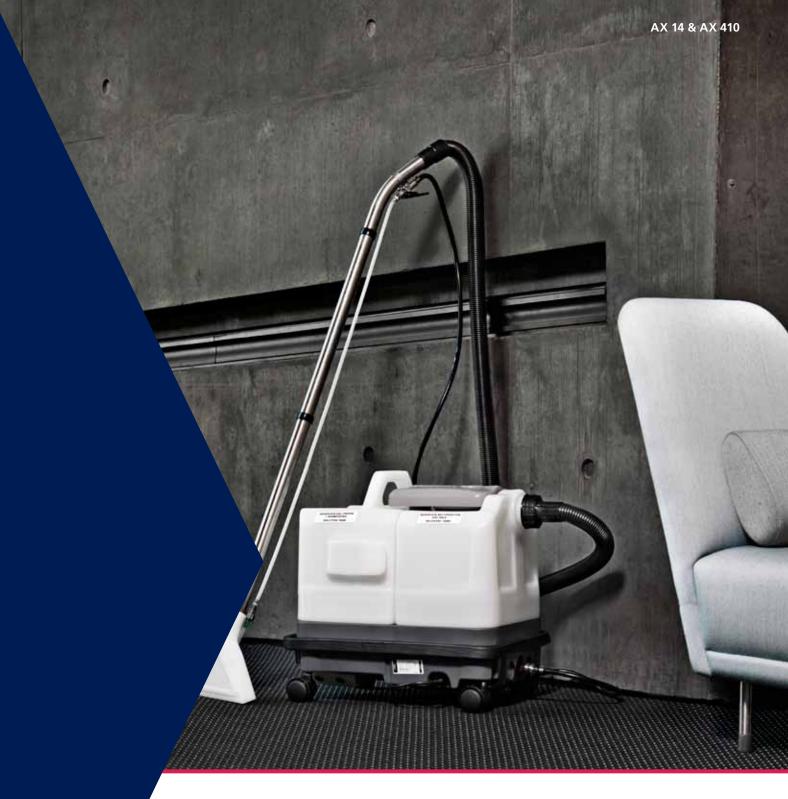

## **KEEPING OPERATION COSTS DOWN**

AX 410

The AX 14 provides an easy-to-use, effective way of taking care of stains on carpet and textile coverings. The machine is light and compact, easy to store and simple to transport from area to area or job to job. When fast spot cleaning is required, the AX 14 will take care of it.

- · A full range of accessory tools for flexibility in handling various applications
- · Ideal extractor for cleaning contractors, institutions, restaurants, rental stores, hotels etc.

The AX 410 offer you the unique dual cleaning mode system to allow you to switch between a real deep clean of the carpet, and a low moisture maintenance mode that ensures a fast turnaround of the area. Ideal for cleaning medium sized carpeted areas in offices, schools, airports, restaurants, hotels, shopping malls, and other heavy traffic areas.