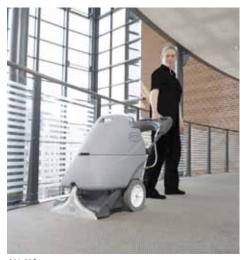

- · A full range of accessory tools for flexibility in handling various applications
- · Ideal extractor for cleaning contractors, institutions, restaurants, rental stores, hotels etc.

The AX 410 offer you the unique dual cleaning mode system to allow you to switch between a real deep clean of the carpet, and a low moisture maintenance mode that ensures a fast turnaround of the area. Ideal for cleaning medium sized carpeted areas in offices, schools, airports, restaurants, hotels, shopping malls, and other heavy traffic areas.