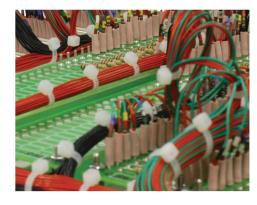

## PRINTED CIRCUIT BOARD ASSEMBLIES

PCBs are a mixture of through hole assembly and surface mount.

Our assembly environment offers an isolated anti static system and we are experienced with populating densely packed boards through to boards with few components. We carry out PCB modifications such as track cutting and hard wire linking. All services are organized under one roof and can be integrated as one process.