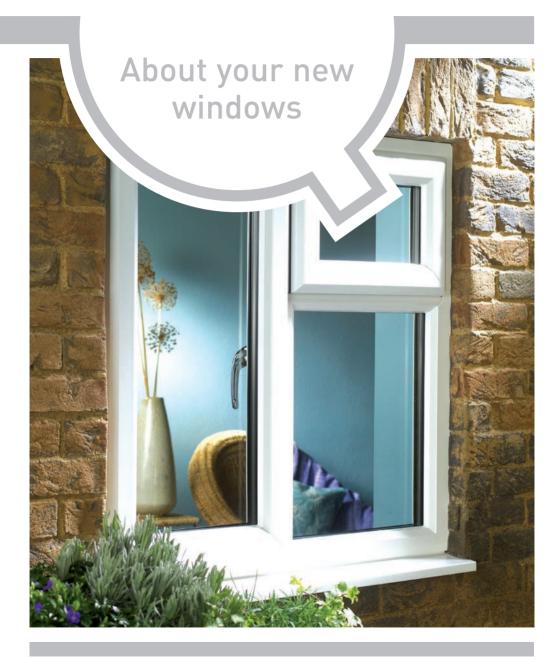

## Another quality installation

Congratulations on your new window installation! We hope that your new windows have made a massive difference to the way your home looks and feels. This leaflet provides information to you about the product that has been installed in your home.

#### What can you expect from your new windows

The latest high performance windows won't just keep you warm; they can also reduce your fuel bills. According to independent figures heat loss can be reduced in your home by up to 50%, saving up to £243 per year.