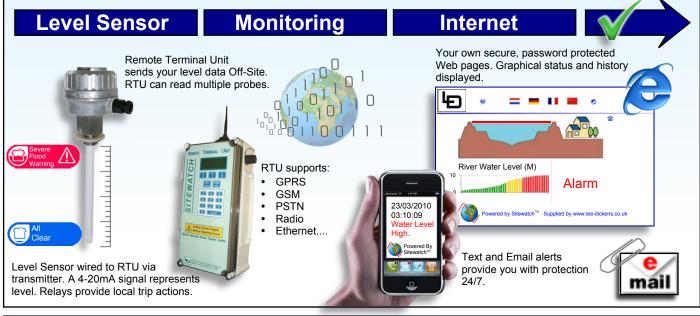

# **Flood Warning Detection Alarm System**

## "A Total Solution"

Level Sensors

A robust, reliable non-processor based probe. Choose from our large range of probe styles that best suit your application.

 Remote Terminal Unit (RTU) Discrete, IP rated RTU used to remotely communicate level data and alarms off-site. Battery supported for long term operation.

**Data Centre Services** 

Probe Family

Our Sitewatch<sup>™</sup> servers manage the data from your sites and automatically post the level information onto your secure password protected Web pages. Our service provides you complete protection, by sending Email and Text alerts 24/7.