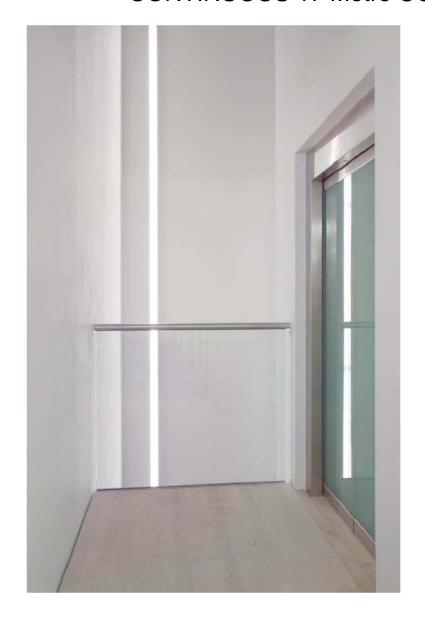

#### SUN IN HOUSE USED TO ILLUMINATE A STAIRWELL WITH NO DAYLIGHT

DIMMED FOR NIGHT USE