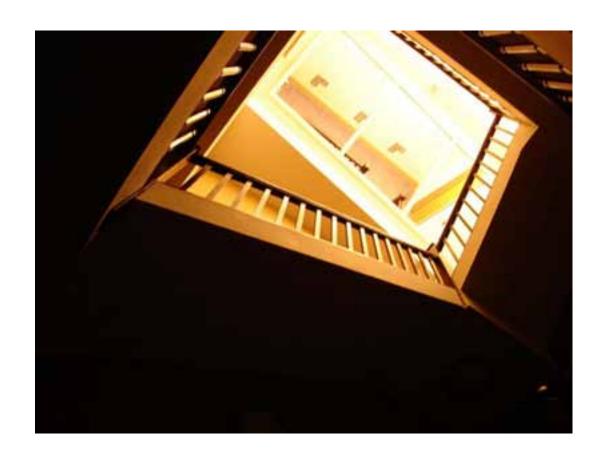

#### SUN IN HOUSE USED TO ILLUMINATE A STAIRWELL WITH NO DAYLIGHT

DIMMED FOR NIGHT USE