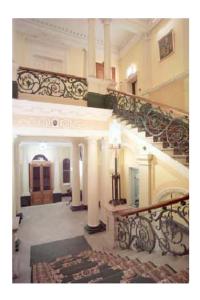

#### SUN IN HOUSE USED TO ILLUMINATE A STAIRWELL WITH NO DAYLIGHT

DIMMED FOR NIGHT USE