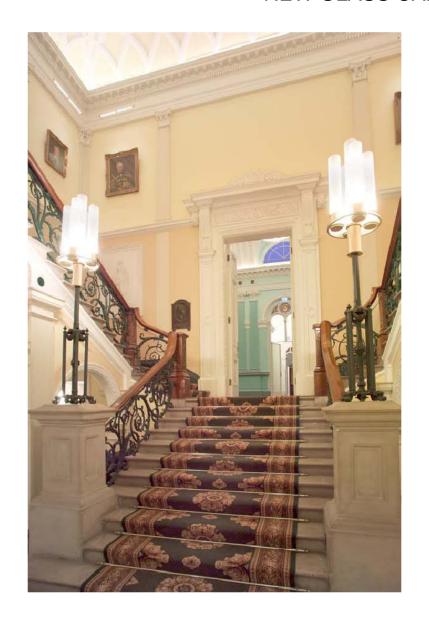

#### SUN IN HOUSE USED TO ILLUMINATE A STAIRWELL WITH NO DAYLIGHT

DIMMED FOR NIGHT USE