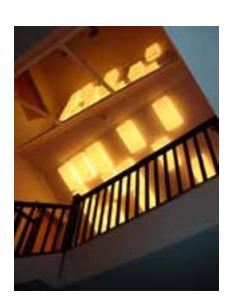

#### SUN IN HOUSE USED TO ILLUMINATE A STAIRWELL WITH NO DAYLIGHT

DIMMED FOR NIGHT USE