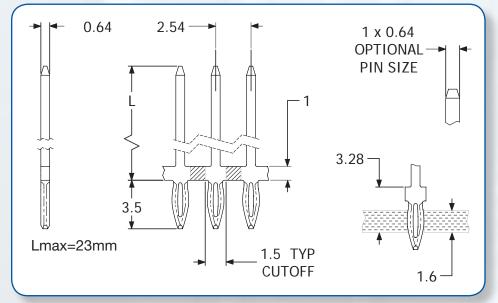

#### 0.64mm x 0.64mm Blade Terminal (0.64mm x 1mm Option)

.64mm Press-Fit Specifications, Properties and Material Options

0

| Alloys                            | CuSn  | CuNiSi |
|-----------------------------------|-------|--------|
| Material<br>Conductivity          | 13%   | 40%    |
| Max<br>Application<br>Temperature | 125C° | 175C°  |

See Application Drawing **Ref: E-SUN03558** for engineering details and available lengths.