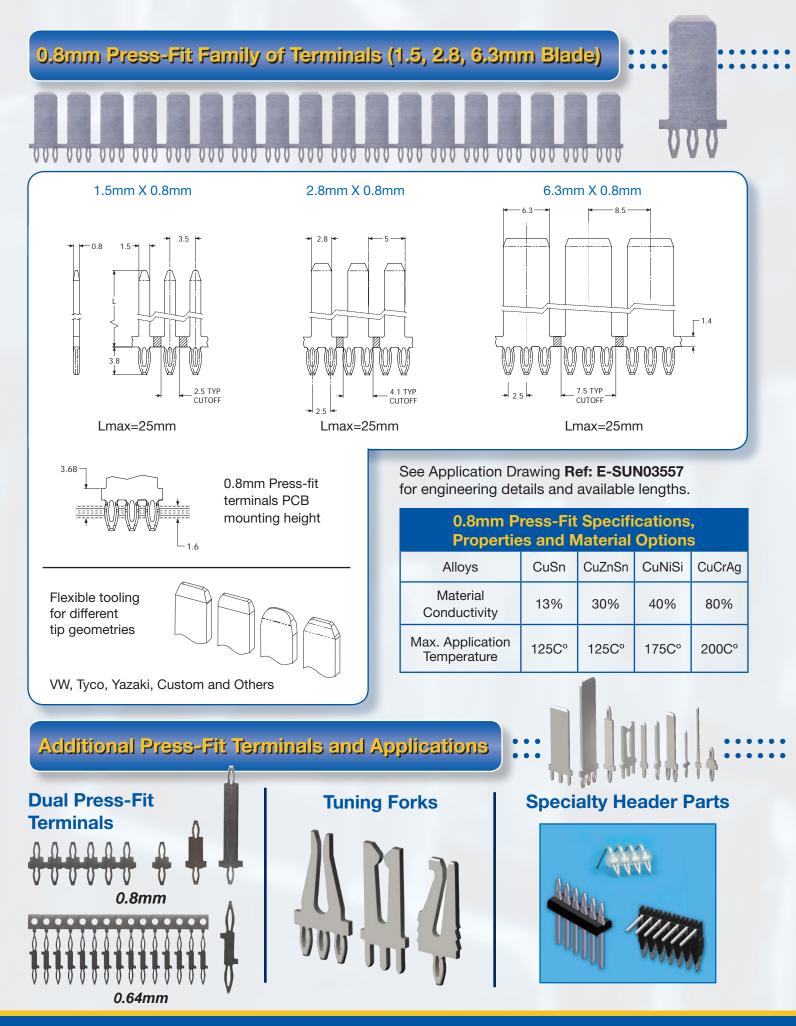

### Solderless Press-Fit Terminals Facilitate Automation

Interplex's solderless press-fit terminals are designed for demanding automotive applications and are currently available on 0.64mm and 0.8mm thick terminals. Our modular high-speed production dies can be configured for specific blade lengths and tip geometries to provide you with fast and economical product development cycles. Other specialty parts like tuning

fork sockets, flag terminals and dual press-fit stacking pins are also available. Interplex application engineers are available to assist you with your design and engineering needs.

nterplex

Interplex press-fit eyes are qualified for automotive applications at 125°C and 150°C depending on alloy selection. Qualification standards include: Hella-Norm 28100, Continental CQR10098897, IEC 60352-5, TRW 206914 and others.

See Application Drawing **Ref: E-SUN03558** for engineering details and available lengths.