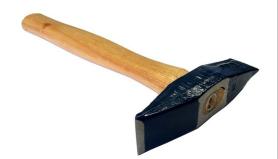

## **Chipping / Boiler Scaling Hammer**

Chipping / boiler scaling hammer, specially designed for removing deposits and scale from metalwork. The head is ground to a chisel shape, one end vertical and the other horizontal to the handle. Fitted with a hickory handle.

Part No. 500-0100

Price: £20.00 (GBP)