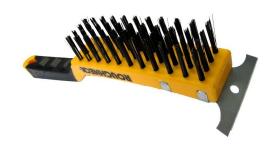

## **Steel Wire Brush and Scraper**

4 row general purpose wire brush. 300mm brush with 11 sets of anodised carbon steel bristles, soft grip handle and an integrated hardened steel scraper.

Part No. 500-0102

Price: £10.00 (GBP)