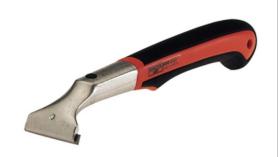

## **Carbide Edged Power Scraper**

Ideal for the quick removal of marine growth, loose scale and corrosion.

Part No. 500-0101

Price: £22.00 (GBP)