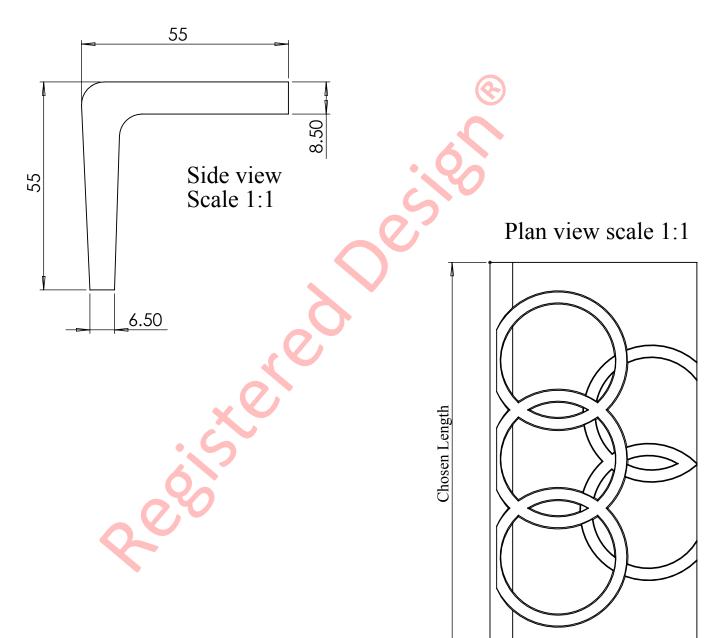

**Application:** This modified version of the standard SN9/55 nosing, incorporates a circular grooved pattern on the wearing surface, to resemble the Olympic 5 ring logo. Whilst specifically designed around the physical requirements of the DDA, this stair nosing is suitable for many different applications and exhibits the same longevity and hard wearing/heavy duty characteristics as our larger profile nosings.

Dimensions shown are nominal and subject to AATi manufacturing tolerances.