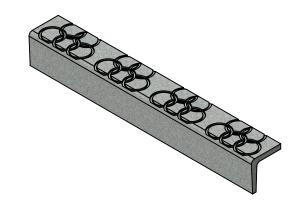

## HIGH PERFORMANCE ANTISLIP ANTIWEAR CAST METAL STAIR NOSING

DATA SHEET: SN9/55CG®

DATE: ISSUE:

Oct 2013 ISSU

Stair Nosing

**Item:** AATi<sup>™</sup> type SN9/55CG® - HDLT<sup>™</sup> stair nosing with silicon carbide granules cast into the metal matrix of the wearing surface.

**Application:** This modified version of the standard SN9/55 nosing, incorporates a circular grooved pattern on the wearing surface, to resemble the Olympic 5 ring logo. Whilst specifically designed around the physical requirements of the DDA, this stair nosing is suitable for many different applications and exhibits the same longevity and hard wearing/heavy duty characteristics as our larger profile nosings.