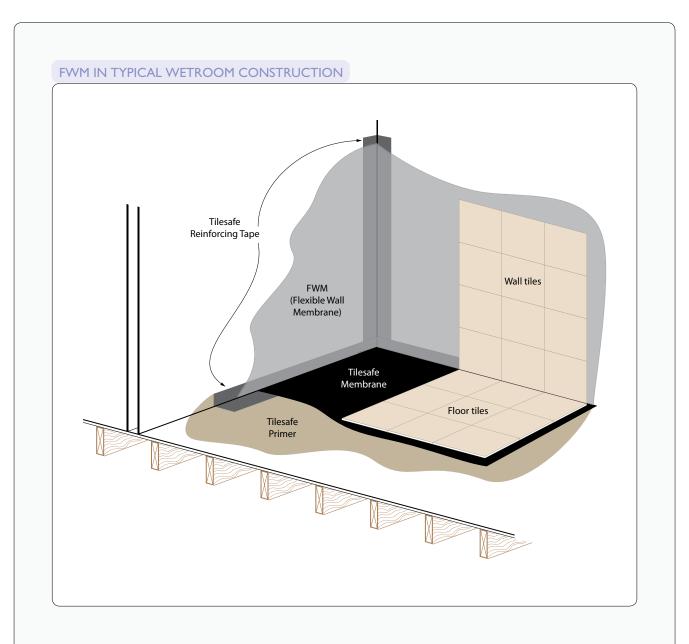

FWM should be applied using a brush or short pile roller to give a continuous thin layer of product at least 1 mm thick.

Junctions between wall and floor and all corners should be reinforced with Reinforcing Tape.

## 4.3 RIW FWM

For timber floors we recommend that the Tilesafe membrane is applied to the entire wetroom floor.

For solid floors we recommend that the Tilesafe membrane is applied to the shower area plus an additional one metre in either direction.

**FWM** should then be applied to the walls of the shower area plus an additional 300mm and overlapped onto the Tilesafe Reinforcing Tape.