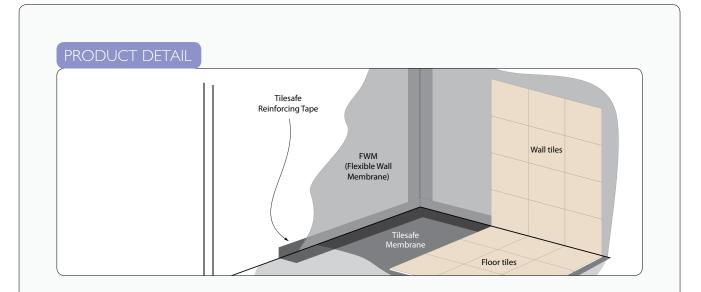

FWM should be applied using a brush or short pile roller to give a continuous thin layer of product at least 1 mm thick.

Junctions between wall and floor and all corners should be reinforced with Reinforcing Tape.

**FWM** should then be applied to the walls of the shower area plus an additional 300mm and overlapped onto the Tilesafe Reinforcing Tape.