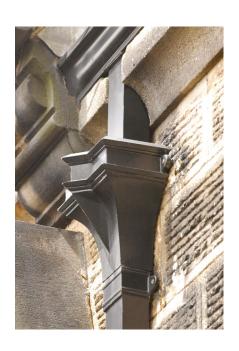

# Hoppers & Embellishments

Hoppers are a decorative feature on any building. We can provide a range of sizes and styles many of which are based on the original Victorian and Edwardian designs. We can recreate any original rain hopper in lightweight aluminium using a sand cast method; ideally suited to restoration and listed building projects. Decorative motifs, dates and emblems can be incorporated on may of the designs. These can be added to a hopper head or downpipe to enhance the look of the building.