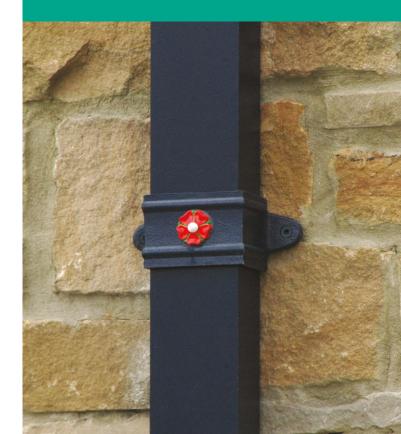

# **Downpipes**

Downpipes are the most visible part of any rainwater system. Decorative features can be added, particular to heritage buildings to emulate older style cast iron. Modern downpipes can be utilised as a feature of the building by matching the colour of the building. Available round or square.

# Hoppers & Embellishments

Hoppers are a decorative feature on any building. We can provide a range of sizes and styles many of which are based on the original Victorian and Edwardian designs. We can recreate any original rain hopper in lightweight aluminium using a sand cast method; ideally suited to restoration and listed building projects. Decorative motifs, dates and emblems can be incorporated on may of the designs. These can be added to a hopper head or downpipe to enhance the look of the building.