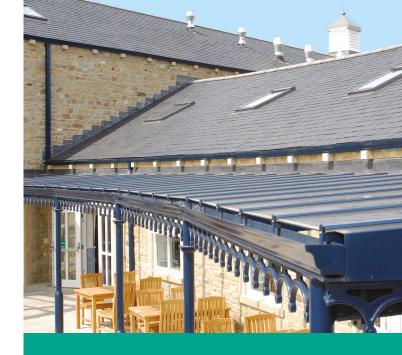

#### Cast Aluminium >

Curved gutters can be produced to meet clients' specific requirements.

## Seamless Guttering

Available in a classic Ogee gutter profile and can be installed in continuous lengths up to 35m with no joints. Hidden brackets concealed inside the gutter provide extra strength with the smooth appearance and clean lines making it an ideal choice for traditional or modern properties alike.