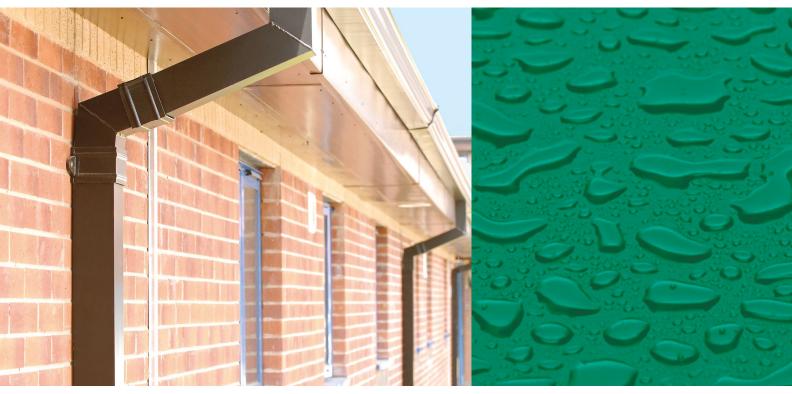

# **Downpipes**

Downpipes are the most visible part of any rainwater system. Decorative features can be added, particular to heritage buildings to emulate older style cast iron. Modern downpipes can be utilised as a feature of the building by matching the colour of the building. Available round or square.

### **Corrosion Resistance**

The natural coating of aluminium oxide provides an effective barrier against atmospheric conditions and chemicals.