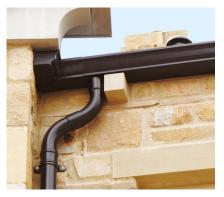

# **Downpipes**

Downpipes are the most visible part of any rainwater system. Decorative features can be added, particular to heritage buildings to emulate older style cast iron. Modern downpipes can be utilised as a feature of the building by matching the colour of the building. Available round or square.