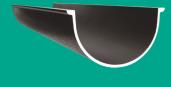

#### Deep Beaded Half Round Gutter (cast – extruded)

Traditional half round with attractive beaded edges.
The deep profile of the gutter allows an increased flow capacity. Ideal for the larger building.