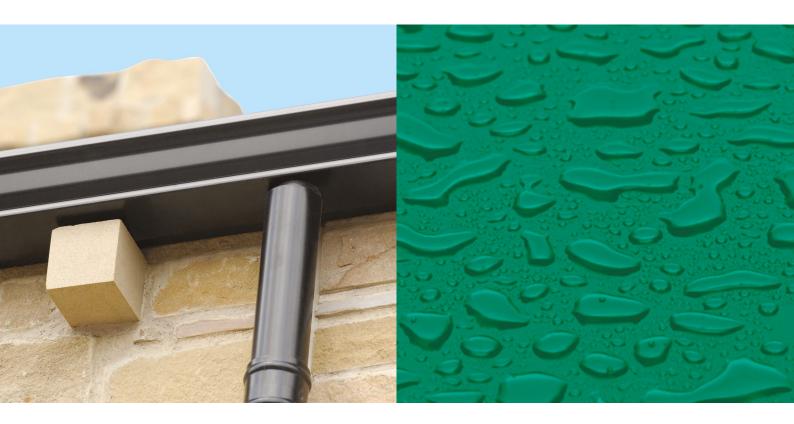

### **Corrosion Resistance**

The natural coating of aluminium oxide provides an effective barrier against atmospheric conditions and chemicals.

# Recyclable 🍪

Once made, aluminium can be recycled time after time saving up to 95% of the energy needed to produce the primary product.

GMD Pennine offer a friendly efficient service by genuine people who care about their customers. Our mission is to provide affordable, high quality, aesthetic rainwater systems with guaranteed durability.