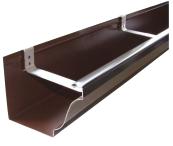

## Seamless Guttering

Available in a classic Ogee gutter profile and can be installed in continuous lengths up to 35m with no joints. Hidden brackets concealed inside the gutter provide extra strength with the smooth appearance and clean lines making it an ideal choice for traditional or modern properties alike.