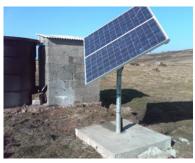

## **Solar Powered Borehole Pumps**

175watt to 2800watt, Flows upto 135 m³/day and upto 150 meters head.

Mono solar products use BP Solar panels, because of their reliability, long life & superior efficiency. We also fit as standard Mono's special GPS Sun Tracking System, by plotting the suns path with GPS (rather than gas or light sensors) we are able to increase the overall yield by as much as 30%.