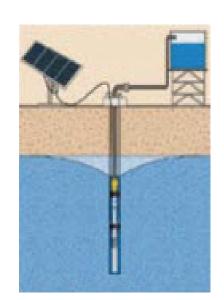

## **Solar Powered Borehole Pumps**

175watt to 2800watt, Flows upto 135 m³/day and upto 150 meters head.