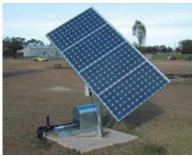

## **Solar Powered Borehole Pumps**

175watt to 2800watt, Flows upto 135 m³/day and upto 150 meters head.

Mono solar products use BP Solar panels, because of their reliability, long life & superior efficiency. We also fit as standard Mono's special GPS Sun Tracking System, by plotting the suns path with GPS (rather than gas or light sensors) we are able to increase the overall yield by as much as 30%.