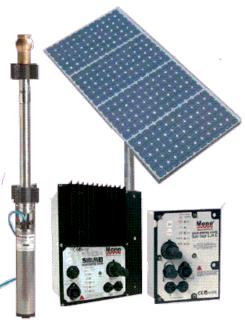

## **Solar Motor & Controller**

Mono SMC has been specifically designed for solar pumping applications. An inbuilt power management system utilizes the maximum available power from the array at all times, Also features variable speed controls for easy regulation of flow, ideal for low yield boreholes.

The purpose built 3-Phase Brushless DC Motor is the result of years of research at Mono, to find the most efficient and maintenance free system, built from 316 stainless steel, fully sealed and oil filled, designed for extremely long life in even the hardest conditions.