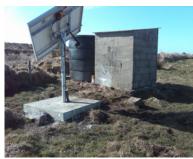

## **Solar Powered Borehole Pumps**

175watt to 2800watt, Flows upto 135 m³/day and upto 150 meters head.

Mono solar products use BP Solar panels, because of their reliability, long life & superior efficiency. We also fit as standard Mono's special GPS Sun Tracking System, by plotting the suns path with GPS (rather than gas or light sensors) we are able to increase the overall yield by as much as 30%.