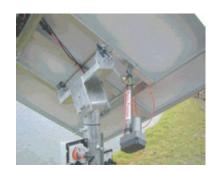

Mono solar products use BP Solar panels, because of their reliability, long life & superior efficiency. We also fit as standard Mono's special GPS Sun Tracking System, by plotting the suns path with GPS (rather than gas or light sensors) we are able to increase the overall yield by as much as 30%.