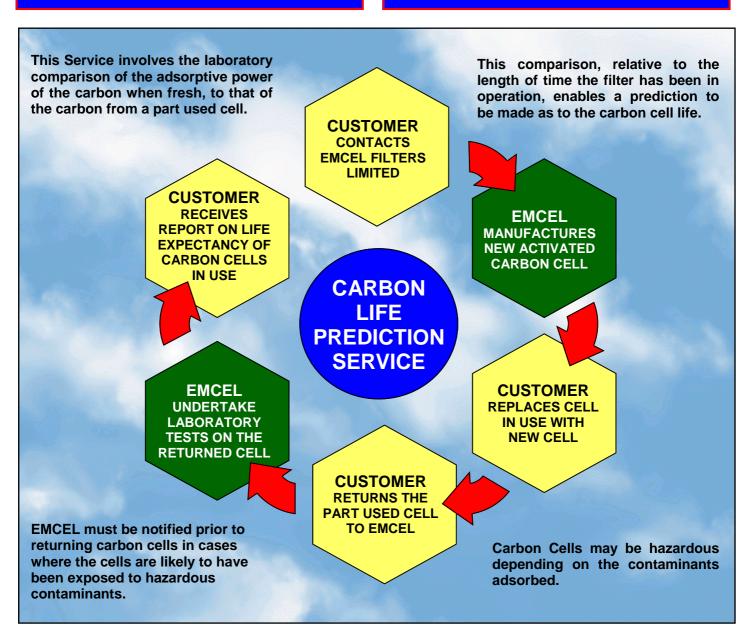

## CARBON LIFE PREDICTION SERVICE

After a period of time, activated carbon in filter cells will become saturated by odour, gas and chemical vapour contaminants and will require replacement in order to maintain the filtration efficiency of the carbon filter.

The EMCEL Carbon Life Prediction Service assists in identifying the optimum filter cell replacement point.

Replacement too late = loss of filtration efficiency

Replacement too early = loss of economy