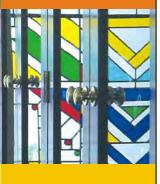

HAND DESIGNED CLASSIC AND CONTEMPORARY STAINED GLASS F E A T U R E S

Original bespoke designs, carefully hand crafted in beautiful stained glass

Safe, secure and double glazing compatible, stained glass art adds luxury and practicality to any environment

**Original bespoke** designs, carefully hand crafted in beautiful stained glass

> Safe, secure and double glazing stained glass art adds luxury and practicality to any

Each piece is a unique work of art designed to enhance its surroundings