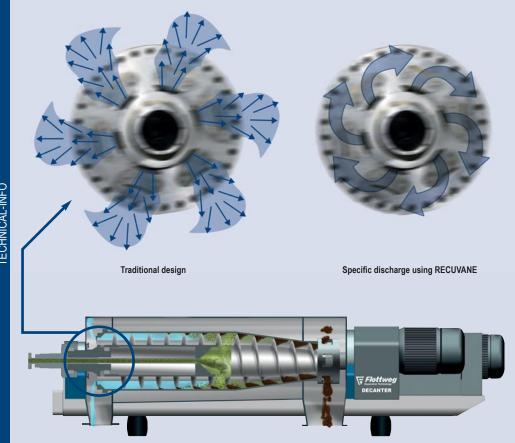

#### HOW IT WORKS

The decanter needs energy to accelerate the sludge to the rotational speed. Typically, the centrate water separated from the solids is discharged by gravity with the help of the impeller disc. However, the energy included in the water is lost.

Thanks to the special construction of the RECUVANE system the centrate water can be discharged in a specific way and the energy recovered during discharge utilized by supporting the main drive, thus saving 10 to 20% of the operating power depending on the pond depth and the sludge.

\* depending on pond depth and sludge characteristics

**TECHNICAL-INFO** 

Discharge of the centrate water