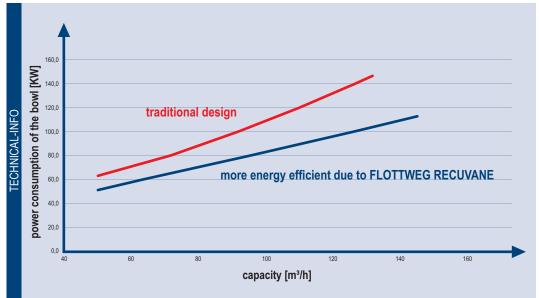

# BENCH MARK TEST WITH A FLOTTWEG DECANTER C7E\*

\* The diagram shows a bench mark test using the example of a FLOTTWEG DECANTER in a German sewage treatment plant. The figures were determined for a DECANTER C7E.

Thanks to the special construction of the RECUVANE system the centrate water can be discharged in a specific way and the energy recovered during discharge utilized by supporting the main drive, thus saving 10 to 20% of the operating power depending on the pond depth and the sludge.