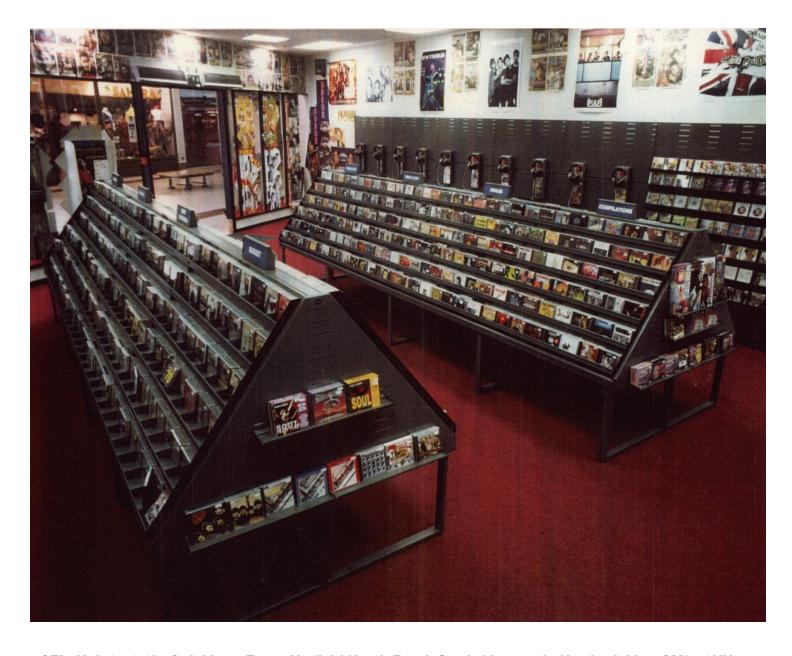

### **Complete Display Systems**

Full racking system design for a major high street store.

Clients requirements included in-shop storage, maximised faces, browsing, Island units and island listening stations, alternative use of timber inlays for his upmarket store, flexible instore layout, height restrictions for security and comprehensive floor and wall display coverage.

# Retail Racking Systems Complete design package to cater for customer specification

Virgin Mega-store Frankfurt

### **Retail Racking Systems**

Another view of Virgin Megastore in Frankfurt showing Listening Stations.