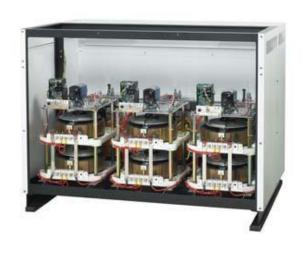

bustion Chambers as well as Ducting components.



Mild steel and galvanised steel as well as stainless steel versions.



#### **Bank Teller Units**





Various types of 'Pass through' trays. designed for the security trade. Standard and ballistic rated., and including audio.



### **Supermarket Checkouts**





### **Checkouts for Sainsbury's**







### **Lifts**Primary and secondary steel work



Lift machine room structural steelwork





Lift secondary steel work, complete fit out



### Spiral Staircase





### **Swing Sign Frames**



Mild steel versions (powder coat) and stainless steel



### **Fixed Upright Sign Frames**

Floor and Desk Mounted



Large and small ideal for Reception Lobbies



#### **Electrical cabinets**





Various power supply cabinets and transformers







### Water and Fire Rated Cabinets and Housings



#### **Tottenham Court Road Underground Station**

Video advertising for passengers travelling on escalators. Constructed from 1.5mm 304 Stainless steel, fully welded construction and IP65 rating, LUL fire spec, possibly one of our most challenging projects to date.



### **Security products**

Stainless steel and mild steel











### **Security Products**

Stainless steel and Mild Steel







### X-ray Screening for Parcels and Baggage



Powder coated mild steel components with protective shielding lead skins supplying one of the major international x-ray scanning equipment suppliers.



# Vending Machines Wall Mounted Cigarette Vending





Mild Steel and occasional Stainless Steel



# Confectionary Vending Floor Standing F