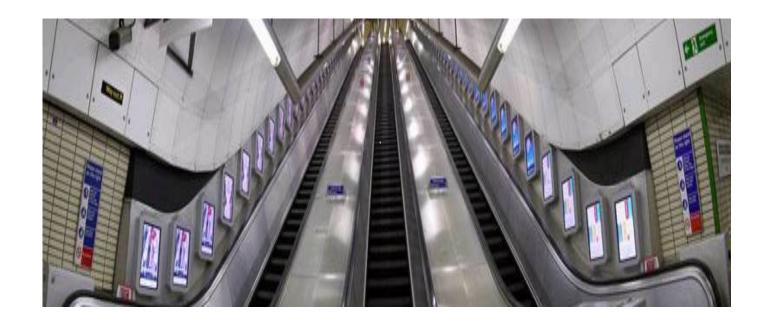

#### **Tottenham Court Road Underground Station**

Video advertising for passengers travelling on escalators. Constructed from 1.5mm 304 Stainless steel, fully welded construction and IP65 rating, LUL fire spec, possibly one of our most challenging projects to date.