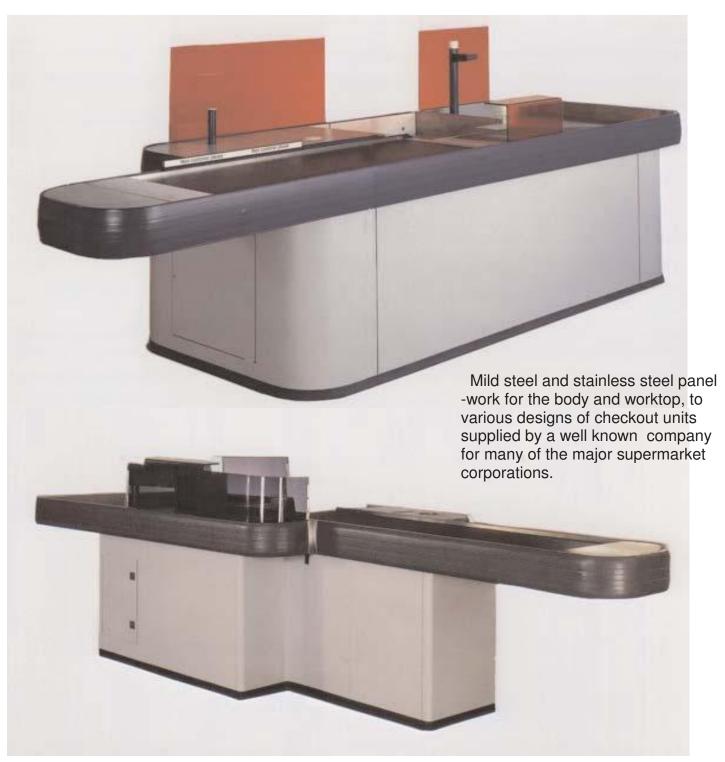

and Stainless steel versions



### **Insulated Dryer Hoppers**

Materials handling and separation (grains)



With our software package for advanced pattern work, we can produce intricate work in this field in a matter of minutes, making awkward pieces and one off jobs, cost effective.

Double skin dryer hoppers with cavity filled with insulation and supporting framework





### Fire Escape







### **Space heaters**

Industrial Heaters including Body Kits, Heat Exchangers, Combustion Chambers as well as Ducting components.



Mild steel and galvanised steel as well as stainless steel versions.



#### **Bank Teller Units**





Various types of 'Pass through' trays. designed for the security trade. Standard and ballistic rated., and including audio.



### **Supermarket Checkouts**





### **Checkouts for Sainsbury's**







### **Lifts**Primary and secondary steel work



Lift machine room structural steelwork





Lift secondary steel work, complete fit out



### Spiral Staircase





### **Swing Sign Frames**



Mild steel versions (powder coat) and stainless steel



### **Fixed Upright Sign Frames**

Floor and Desk Mounted



Large and small ideal for Reception Lobbies



#### **Electrical cabinets**





Various power supply cabinets and transformers







### Water and Fire Rated Cabinets and Housings



#### **Tottenham Court Road Underground Station**

Video advertising for passengers travelling on escalators. Constructed from 1.5mm 304 Stainless steel, fully welded construction and IP65 rating, LUL fire spec, possibly one of our most challenging projects