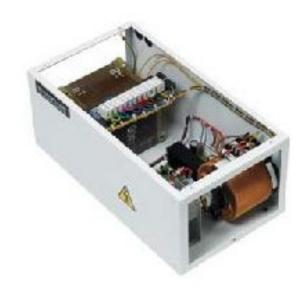

Heaters including Body Kits, Heat Exchangers, Combustion Chambers as well as Ducting components.



Mild steel and galvanised steel as well as stainless steel versions.



#### **Bank Teller Units**





Various types of 'Pass through' trays. designed for the security trade. Standard and ballistic rated., and including audio.



### **Supermarket Checkouts**





### **Checkouts for Sainsbury's**







### **Lifts**Primary and secondary steel work



Lift machine room structural steelwork





Lift secondary steel work, complete fit out



### Spiral Staircase





### **Swing Sign Frames**



Mild steel versions (powder coat) and stainless steel



### **Fixed Upright Sign Frames**

Floor and Desk Mounted



Large and small ideal for Reception Lobbies



#### **Electrical cabinets**





Various power supply cabinets and transformers







### Water and Fire Rated Cabinets and Housings



#### **Tottenham Court Road Underground Station**

Video advertising for passengers travelling on escalators. Constructed from 1.5mm 304 Stainless steel, fully welded construction and IP65 rating, LUL fire spec, possibly one of our most challenging projects to date.



### **Security products**

Stainless steel and mild steel











### **Security Products**

Stainless steel and Mild Steel







### X-ray Screening for Parcels and Baggage



Powder coated mild steel components with protective shielding lead skins supplying one of the major international x-ray scanning equipment suppliers.



# Vending Machines Wall Mounted Cigarette Vending





Mild Steel and occasional Stainless