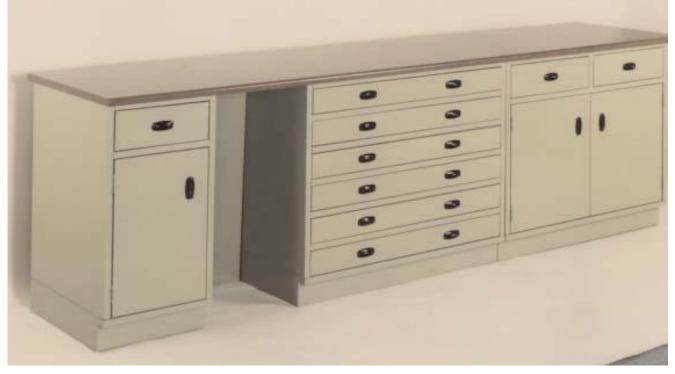

### **Laboratory cabinets**

for Saudi Arabia

Laboratory furniture made from zintec coated mild steel sheet and powder coated to customer specification Also available in stainless steel for higher standards of hygiene.

Zinc coated mild steel powder coated to customer specification