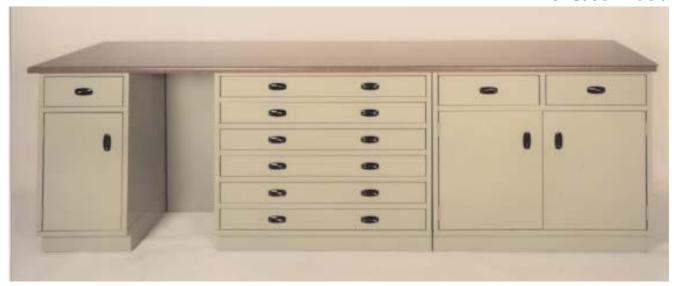

### **Laboratory cabinets**

for Saudi Arabia

Laboratory furniture made from zintec coated mild steel sheet and powder coated to customer specification Also available in stainless steel for higher standards of hygiene.