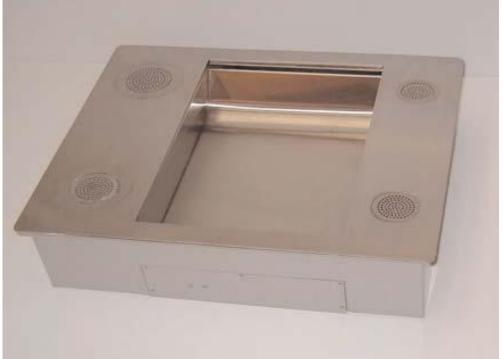

#### **Bank Teller Units**

Various types of 'Pass through' trays. designed for the security trade. Standard and ballistic rated., and including audio.