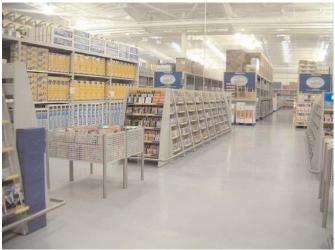

### **Complete Display Systems**

Full racking system design for a major high street store.

Clients requirements included in-shop storage, maximised faces, browsing, Island units and island listening stations, alternative use of timber inlays for his upmarket store, flexible instore layout, height restrictions for security and comprehensive floor and wall display coverage.

Zinc coated mild steel powder coated to customer specification