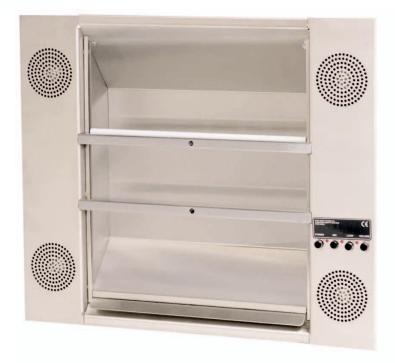

### **Laboratory cabinets**

for Saudi Arabia

Laboratory furniture made from zintec coated mild steel sheet and powder coated to customer specification Also available in stainless steel for higher standards of hygiene.