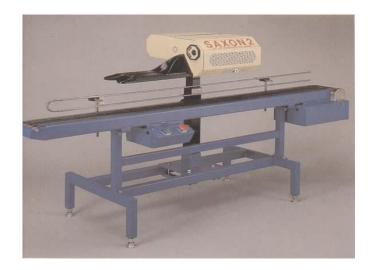

### **Heat Sealing Machines**

For bag sealing

Manufacturing from customer's own design and drawings or joint design with the client to suit his requirements and our manufacturing processes in order to achieve a economic product.

Mild steel powder coated and stainless steel versions.