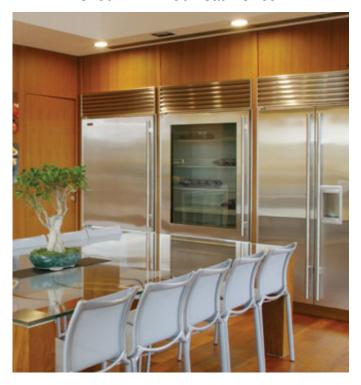

Steel Work**



One of our longest serving customers asked us to design, produce and install this stainless steel canopy to their building, ready for an important meeting.

This was a last minute thought from them and we had seven days from conception to completion.

By designing the canopy as a built-in-factory item we were able to reduce our on site erection time to four and half hours. Crane time was just under one hour. Only eight holding down bolts and four connection bolts were required for the whole structural assembly.



### **Architectural Steel Work**







CFL, Unit 9a & 9b, Quickbury Farm, Hatfield Heath Road, Sawbridgeworth, Hertfordshire, CM21 9HY Telephone: 01279 600866 & 600868 Fax: 020 8609 0050



#### Stainless Steel Kitchen





All finished 1.2mm 304 satin silicon









#### **Glass Cabinets**

Secure glass manufactured for retail industry

Aluminum extruded framework with chequer plate back panel. Lockable glass doors to front and fixed glass panels to side. Light box to top with illuminated signage. All glass supplied was toughened safety glass.

A variation of the above aluminium glass cabinet to comply with the customer's more specific requirements.





### Retail racking

cd, dvd, video, games etc









Designed and manufactured in house to the clients exacting requirements, such as modular design, maximising product exposure, flexible shelving to cater for CDs, DVD's Games & Videos, flat pack for minimal transport costs and quick assembly and manufacturing.

All 1.2mm zintec base fabrications, stainless steel legs and kick rails



####