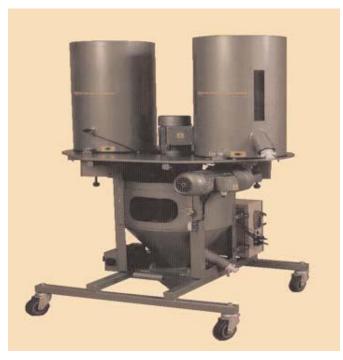

### **Insulated Dryer Hoppers**

Materials handling and separation (grains)

With our software package for advanced pattern work, we can produce intricate work in this field in a matter of minutes, making awkward pieces and one off jobs, cost effective.

Double skin dryer hoppers with cavity filled with insulation and supporting framework