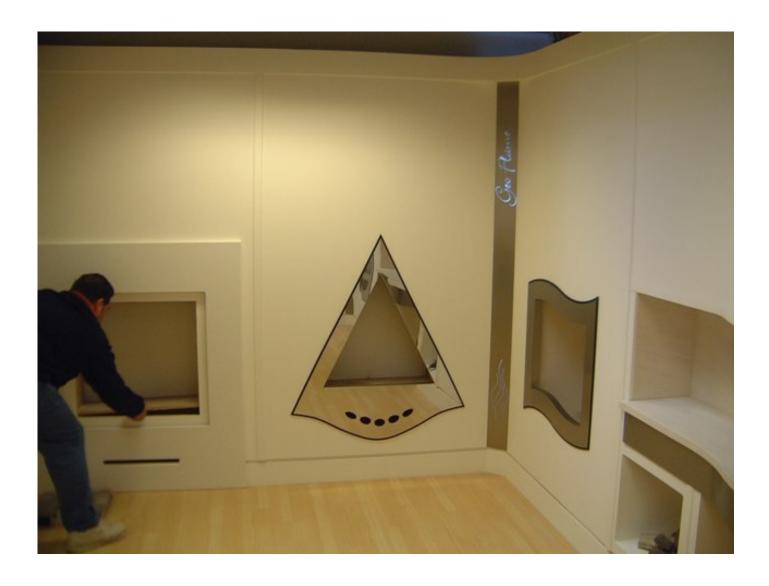

### **Designer Fireplaces**

Designer fireplaces made to bespoke designs in stainless steel and mild steel.