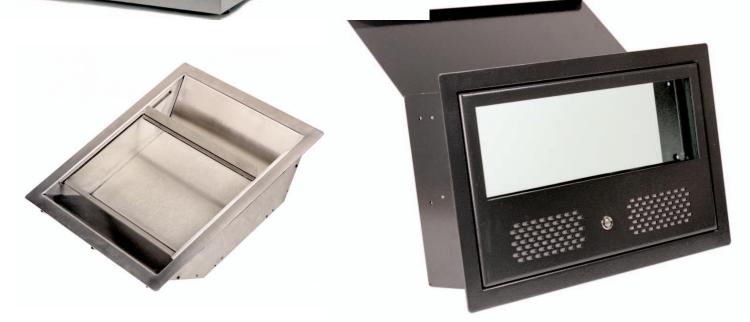

#### **Bank Teller Units**

Various types of 'Pass through' trays. designed for the security trade. Standard and ballistic rated., and including audio.