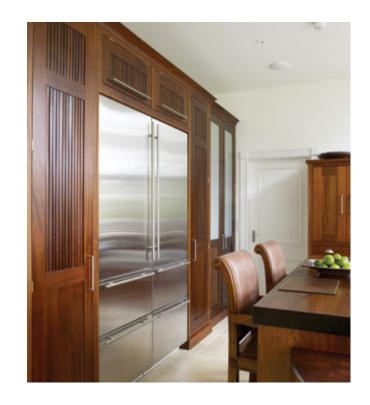

teel Work**



One of our longest serving customers asked us to design, produce and install this stainless steel canopy to their building, ready for an important meeting.

This was a last minute thought from them and we had seven days from conception to completion.

By designing the canopy as a built-in-factory item we were able to reduce our on site erection time to four and half hours. Crane time was just under one hour. Only eight holding down bolts and four connection bolts were required for the whole structural assembly.



### **Architectural Steel Work**







CFL, Unit 9a & 9b, Quickbury Farm, Hatfield Heath Road, Sawbridgeworth, Hertfordshire, CM21 9HY Telephone: 01279 600866 & 600868 Fax: 020 8609 0050



#### Stainless Steel Kitchen





All finished 1.2mm 304 satin silicon









#### **Glass Cabinets**

Secure glass manufactured for retail industry

Aluminum extruded framework with chequer plate back panel. Lockable glass doors to front and fixed glass panels to side. Light box to top with illuminated signage. All glass supplied was toughened safety glass.

A variation of the above aluminium glass cabinet to comply with the customer's more specific requirements.





### Retail racking

cd, dvd, video, games etc









Designed and manufactured in house to the clients exacting requirements, such as modular design, maximising product exposure, flexible shelving to cater for CDs, DVD's Games & Videos, flat pack for minimal transport costs and quick assembly and manufacturing.

All 1.2mm zintec base fabrications, stainless steel legs and kick rails



#### **