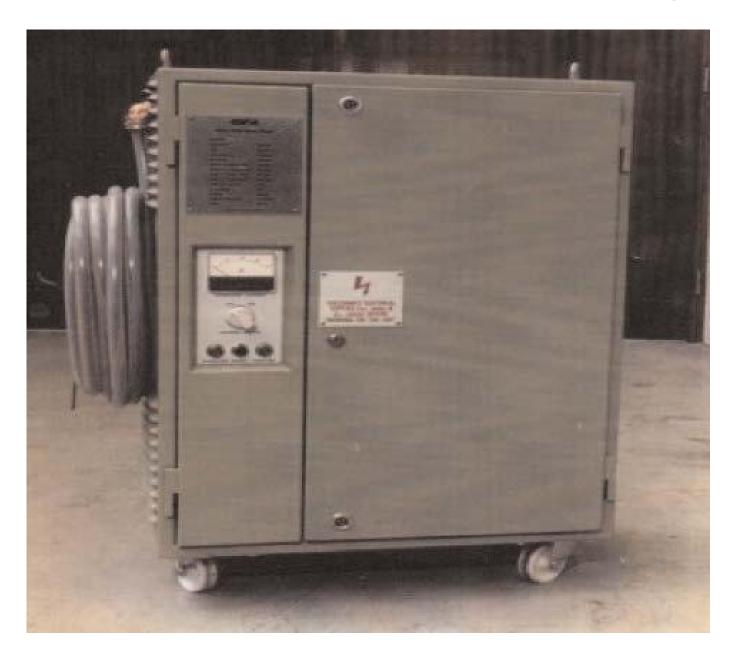

#### **Tottenham Court Road Underground Station**

Video advertising for passengers travelling on escalators. Constructed from 1.5mm 304 Stainless steel, fully welded construction and IP65 rating, LUL fire spec, possibly one of our most challenging projects to date.



### **Security products**

Stainless steel and mild steel











### **Security Products**

Stainless steel and Mild Steel







### X-ray Screening for Parcels and Baggage



Powder coated mild steel components with protective shielding lead skins supplying one of the major international x-ray scanning equipment suppliers.



# Vending Machines Wall Mounted Cigarette Vending





Mild Steel and occasional Stainless Steel



# Confectionary Vending Floor Standing Full Height Vending Unit





### Transformers/chargers



Mild steel powder coat and stainless steel versions



### **Designer Fireplaces**



Designer fireplaces made to bespoke designs in stainless steel and mild steel.