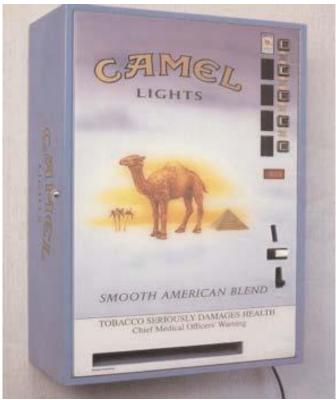

# Vending Machines Wall Mounted Cigarette Vending

Mild Steel and occasional Stainless Steel