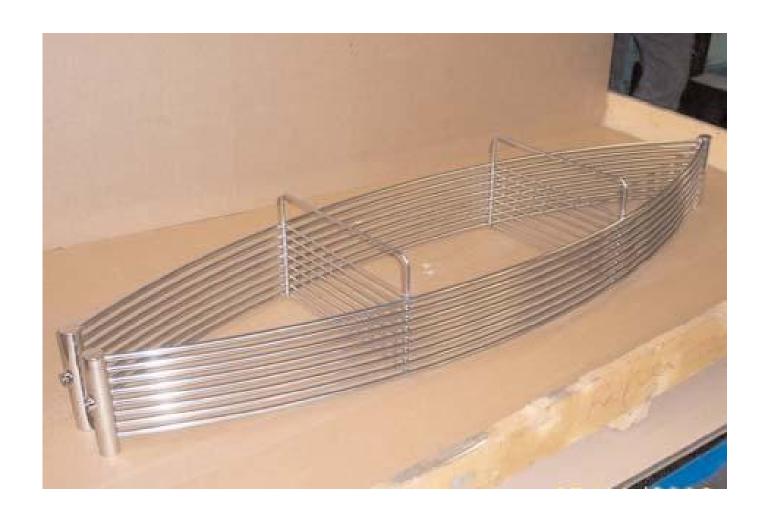

#### Stainless Steel/Glass Balustrade

For offices and retail stores

Stainless Steel rails with toughened safety glass panels. Complete service includes site measuring, design, drawings, manufacture and installation.