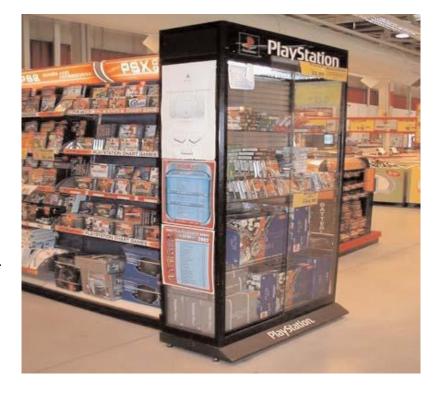

A variation of the above aluminium glass cabinet to comply with the customer's more specific requirements.