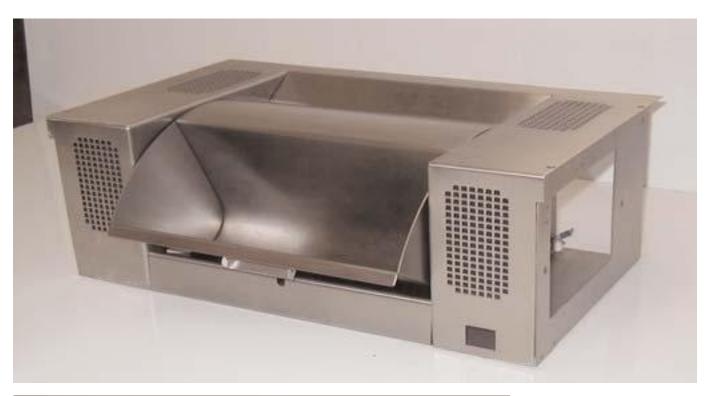

#### **Bank Teller Units**

Various types of 'Pass through' trays. designed for the security trade. Standard and ballistic rated., and including audio.