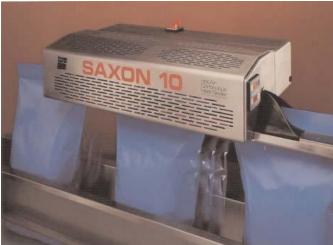

### **Heat Sealing Machines**

For bag sealing

Manufacturing from customer's own design and drawings or joint design with the client to suit his requirements and our manufacturing processes in order to achieve a economic product.

Mild steel powder coated and stainless steel versions.