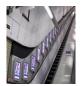

#### **Tottenham Court Road Underground Station**

Video advertising for passengers travelling on escalators. Constructed from 1.5mm 304 Stainless steel, fully welded construction and IP65 rating, LUL fire spec, possibly one of our most challenging projects to date.