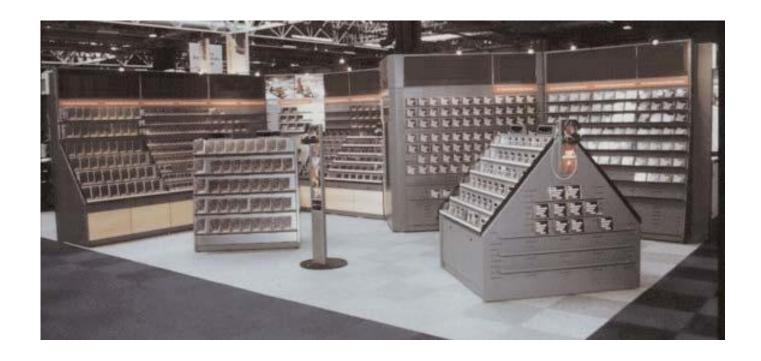

### **Complete Display Systems**

Full racking system design for a major high street store.

Clients requirements included in-shop storage, maximised faces, browsing, Island units and island listening stations, alternative use of timber inlays for his upmarket store, flexible instore layout, height restrictions for security and comprehensive floor and wall display coverage.

# Retail Racking Systems Complete design package to cater for customer specification

Virgin Mega-store Frankfurt

### **Retail Racking Systems**

Another view of Virgin Megastore in Frankfurt showing Listening Stations.