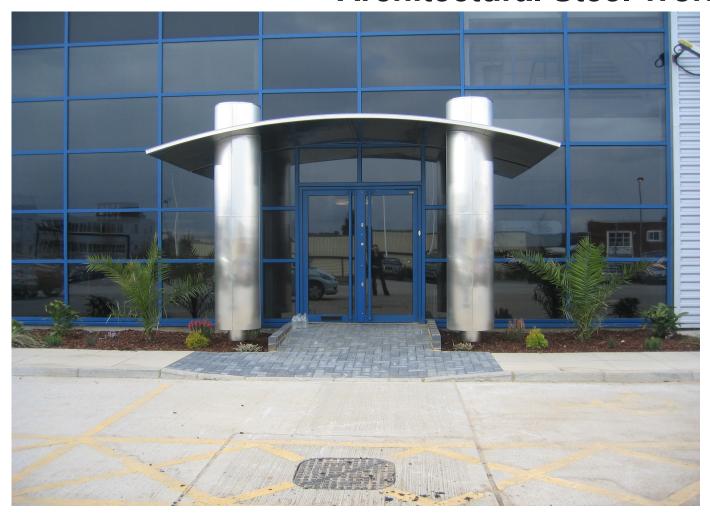

#### **Architectural Steel Work**

One of our longest serving customers asked us to design, produce and install this stainless steel canopy to their building, ready for an important meeting.

This was a last minute thought from them and we had seven days from conception to completion.

By designing the canopy as a built-in-factory item we were able to reduce our on site erection time to four and half hours. Crane time was just under one hour. Only eight holding down bolts and four connection bolts were required for the whole structural assembly.