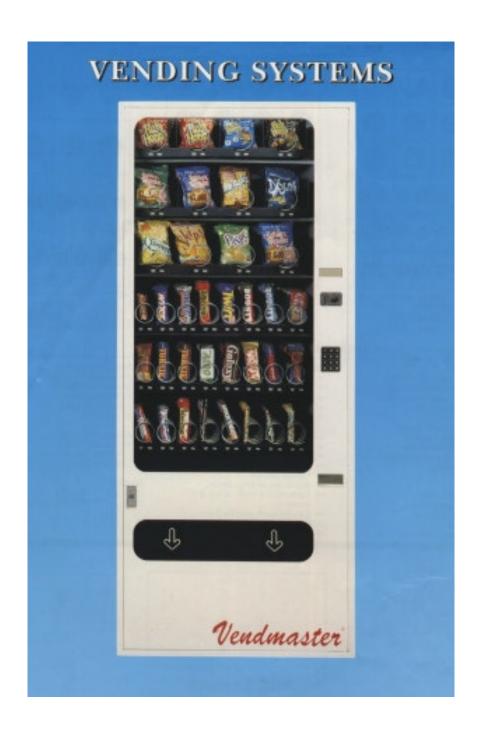

Rated Cabinets and Housings



#### **Tottenham Court Road Underground Station**

Video advertising for passengers travelling on escalators. Constructed from 1.5mm 304 Stainless steel, fully welded construction and IP65 rating, LUL fire spec, possibly one of our most challenging projects to date.



### **Security products**

Stainless steel and mild steel











### **Security Products**

Stainless steel and Mild Steel







### X-ray Screening for Parcels and Baggage



Powder coated mild steel components with protective shielding lead skins supplying one of the major international x-ray scanning equipment suppliers.



# Vending Machines Wall Mounted Cigarette Vending





Mild Steel and occasional Stainless Steel



# Confectionary Vending Floor Standing Full Height Vending Unit





### Transformers/chargers



Mild steel powder coat and stainless steel versions



### **Designer Fireplaces**



Designer fireplaces made to bespoke designs in stainless steel and mild steel.