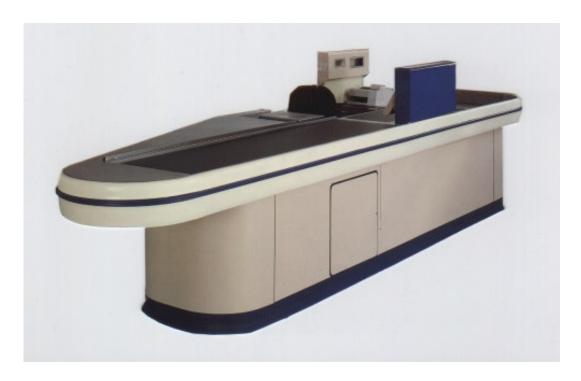

Insulated Dryer Hoppers**

Materials handling and separation (grains)



With our software package for advanced pattern work, we can produce intricate work in this field in a matter of minutes, making awkward pieces and one off jobs, cost effective.

Double skin dryer hoppers with cavity filled with insulation and supporting framework





### Fire Escape







### **Space heaters**

Industrial Heaters including Body Kits, Heat Exchangers, Combustion Chambers as well as Ducting components.



Mild steel and galvanised steel as well as stainless steel versions.



#### **Bank Teller Units**





Various types of 'Pass through' trays. designed for the security trade. Standard and ballistic rated., and including audio.



### **Supermarket Checkouts**





### **Checkouts for Sainsbury's**







### **Lifts**Primary and secondary steel work



Lift machine room structural steelwork





Lift secondary steel work, complete fit out



### Spiral Staircase





### **Swing Sign Frames**



Mild steel versions (powder coat) and stainless steel



### **Fixed Upright Sign Frames**

Floor and Desk Mounted



Large and small ideal for Reception Lobbies



#### **Electrical cabinets**





Various power supply cabinets and transformers







### Water and Fire Rated Cabinets and Housings



#### **Tottenham Court Road Underground Station**

Video advertising for passengers travelling on escalators. Constructed from 1.5mm 304 Stainless steel, fully welded construction and IP65 rating, LUL fire spec, possibly one of our most challenging projects to date.



### **Security products**