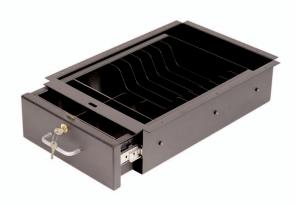

#### **Bank Teller Units**

Various types of 'Pass through' trays. designed for the security trade. Standard and ballistic rated., and including audio.