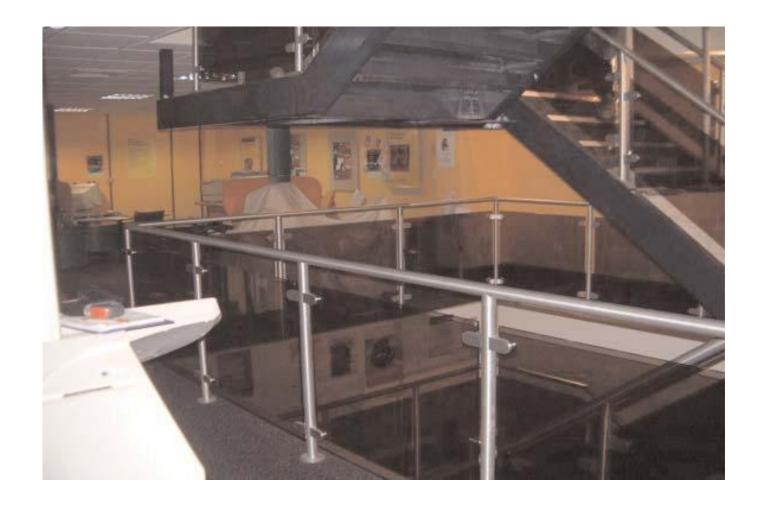

#### Stainless Steel/Glass Balustrade

For offices and retail stores

Stainless Steel rails with toughened safety glass panels. Complete service includes site measuring, design, drawings, manufacture and installation.