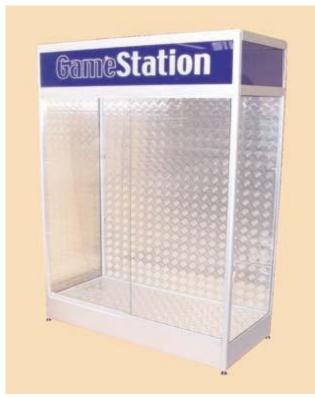

#### **Glass Cabinets**

Secure glass manufactured for retail industry

Aluminum extruded framework with chequer plate back panel. Lockable glass doors to front and fixed glass panels to side. Light box to top with illuminated signage. All glass supplied was toughened safety glass.