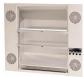

### **Laboratory cabinets**

for Saudi Arabia

Laboratory furniture made from zintec coated mild steel sheet and powder coated to customer specification Also available in stainless steel for higher standards of hygiene.