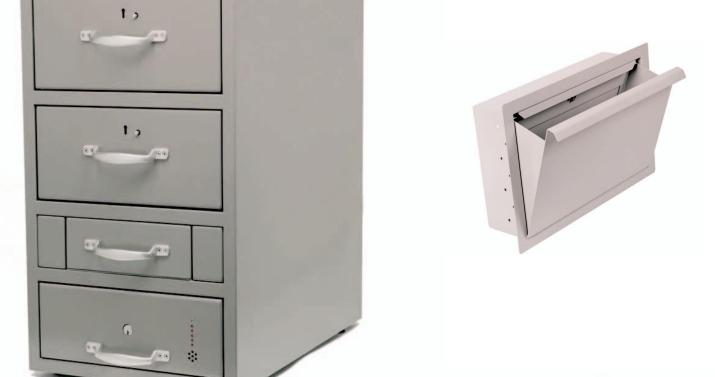

#### **Bank Teller Units**

Various types of 'Pass through' trays. designed for the security trade. Standard and ballistic rated., and including audio.