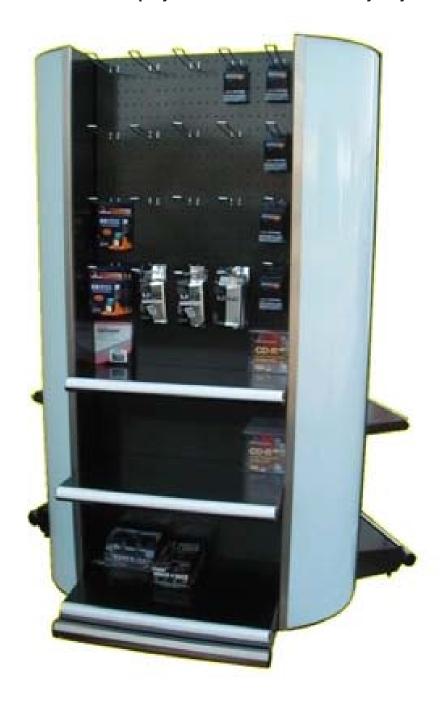

### Retail racking

cd, dvd, video, games etc

Designed and manufactured in house to the clients exacting requirements, such as modular design, maximising product exposure, flexible shelving to cater for CDs, DVD's Games & Videos, flat pack for minimal transport costs and quick assembly and manufacturing.

All 1.2mm zintec base fabrications, stainless steel legs and kick rails