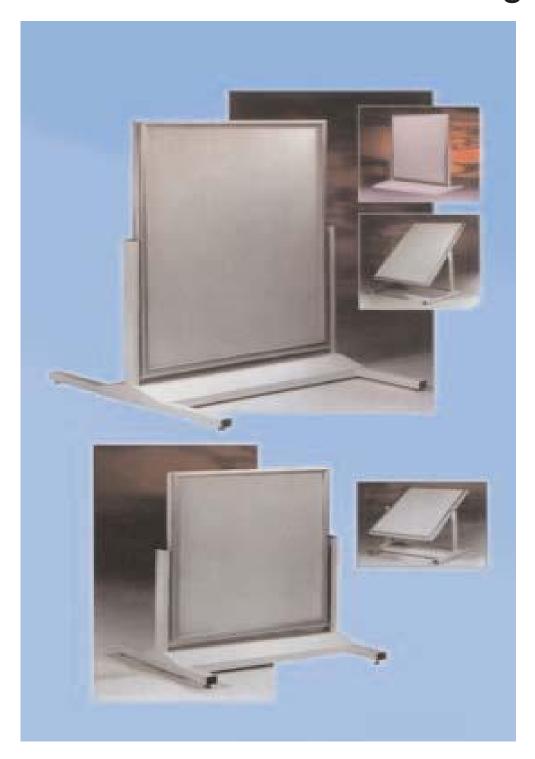

### **Fixed Upright Sign Frames**

Floor and Desk Mounted

Large and small ideal for Reception Lobbies