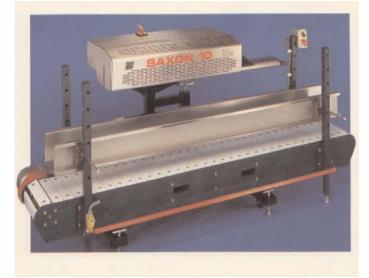

### **Heat Sealing Machines**

For bag sealing

Manufacturing from customer's own design and drawings or joint design with the client to suit his requirements and our manufacturing processes in order to achieve a economic product.

Mild steel powder coated and stainless steel versions.