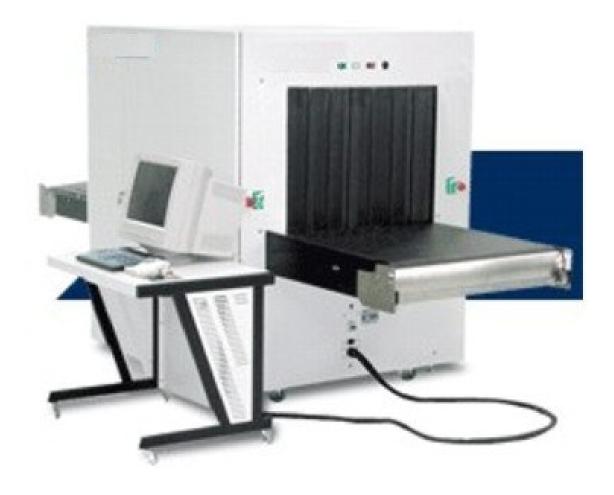

### X-ray Screening for Parcels and Baggage

Powder coated mild steel components with protective shielding lead skins supplying one of the major international x-ray scanning equipment suppliers.