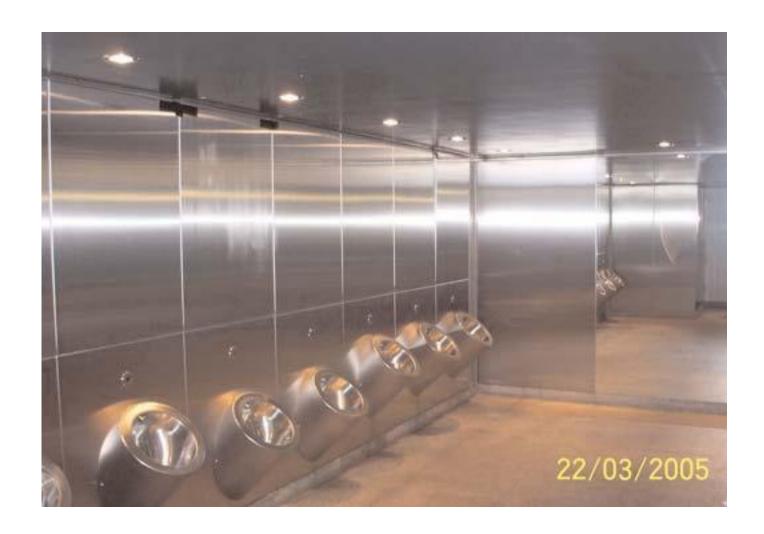

#### **Public toilets**

fitout in stainless steel

Stainless steel dull polish backed onto mdf and mounted on sub frames.