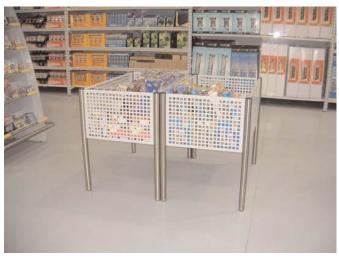

# Specially Designed Displays Three sided Island Display with Euro-hooks and Fully Adjustable Shelves