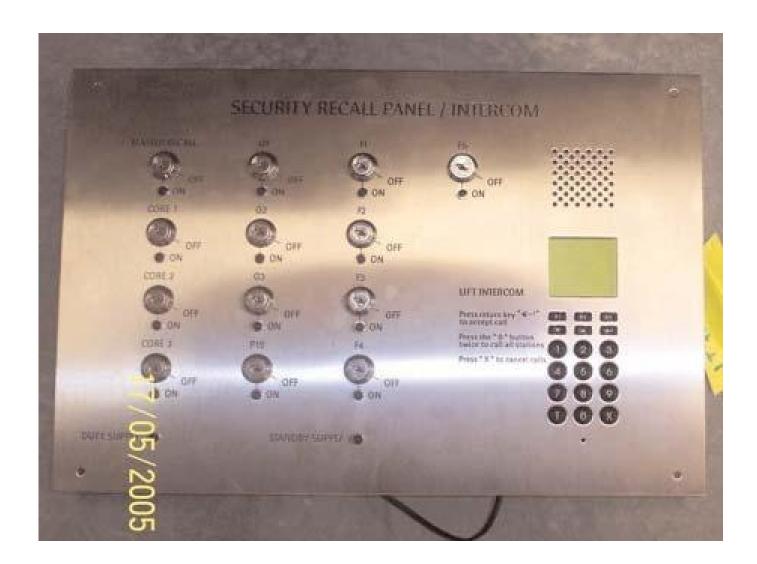

### **Control panels**

in stainless steel

Stainless steel control panels made to order to suit varying requirements which is easily controlled with our CAD, CAM design and manufacturing software coordinating with our CNC machines.