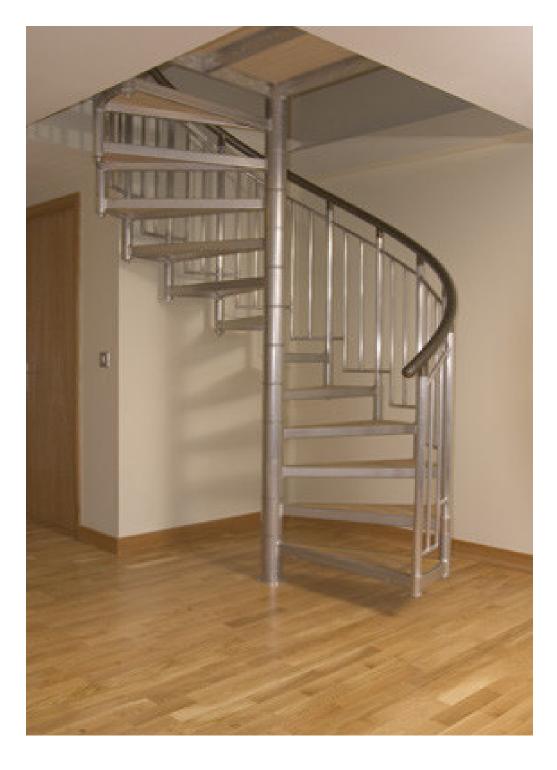

d in a matter of minutes, making awkward pieces and one off jobs, cost effective.

Double skin dryer hoppers with cavity filled with insulation and supporting framework





### Fire Escape







### **Space heaters**

Industrial Heaters including Body Kits, Heat Exchangers, Combustion Chambers as well as Ducting components.



Mild steel and galvanised steel as well as stainless steel versions.



#### **Bank Teller Units**





Various types of 'Pass through' trays. designed for the security trade. Standard and ballistic rated., and including audio.



### **Supermarket Checkouts**





### **Checkouts for Sainsbury's**







### **Lifts**Primary and secondary steel work



Lift machine room structural steelwork





Lift secondary steel work, complete fit out



### Spiral Staircase





### **Swing Sign Frames**



Mild steel versions (powder coat) and stainless steel



### **Fixed Upright Sign Frames**

Floor and Desk Mounted



Large and small ideal for Reception Lobbies



#### **Electrical cabinets**





Various power supply cabinets and transformers







### Water and Fire Rated Cabinets and Housings



#### **Tottenham Court Road Underground Station**

Video advertising for passengers travelling on escalators. Constructed from 1.5mm 304 Stainless steel, fully welded construction and IP65 rating, LUL fire spec, possibly one of our most challenging projects to date.



### **Security products**

Stainless steel and mild steel











### **Security Products**

Stainless steel and Mild Steel







### X-ray Screening for Parcels and Baggage



Powder coated