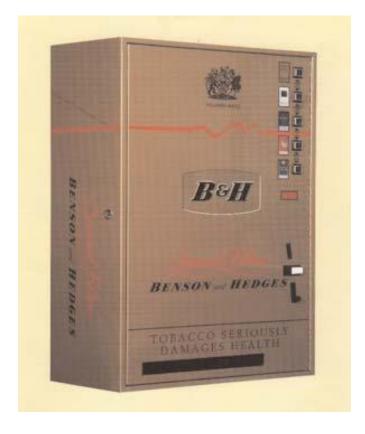

# Vending Machines Wall Mounted Cigarette Vending

Mild Steel and occasional Stainless Steel