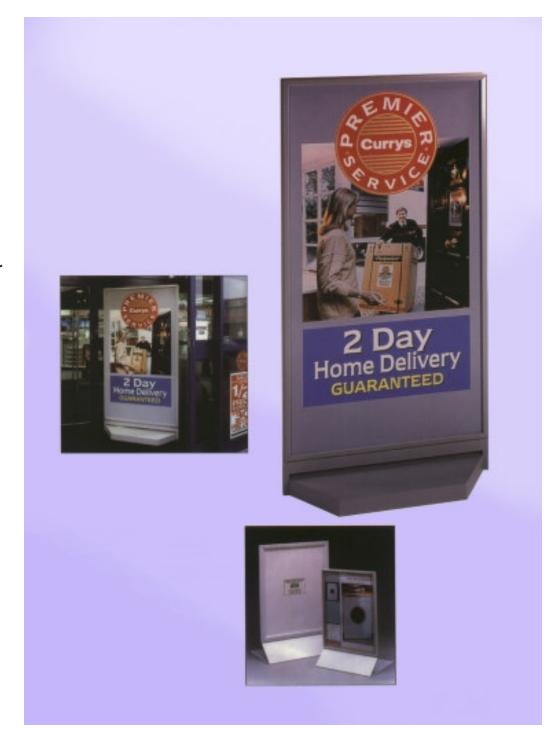

### **Fixed Upright Sign Frames**

Floor and Desk Mounted

Large and small ideal for Reception Lobbies