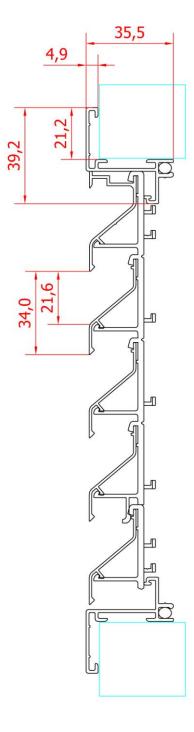

## Type

- Flanged louvre, with a pitch of 34mm.
- All profiles are manufactured from aluminium extrusions.
- Z-shaped louvre blades

#### Manufacture

- The louvre consists of a flanged frame profile.
- The aluminium louvre clips are fitted into the frame profile, the aluminium louvre blades are then clipped into the louvre clips.
- The blade height is 39mm & the visual free area is 64%.
- Depth to fit 30mm, flange rebate 21mm.