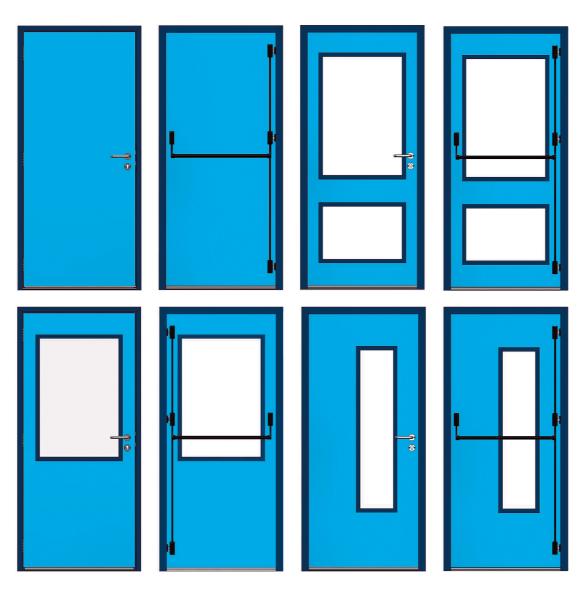

see next page...

The KLM range of standard doors is fully compliant with Parts M and L of the building regulations, while combining low thermal value and excellent security performance. By careful selection of materials, finishes and fixings, KLM doors are designed to last for the lifetime of jackleg, telecoms and modular buildings.

## Standard leaf widths:

860mm 926mm 1060mm

## Features:

Steel plastisol leafs

Galvanised powder coated frames

Insulated core

Durable furniture

Over the past 25 years KLM has worked with a prestigious range of companies including the Elliott Group, Galliford Try and Caledonian. We have developed our product range and our expertise to ensure that our exterior doors, internal doors and building components keep our customers at the leading edge. KLM also specialise in servicing the shop fitting industry.