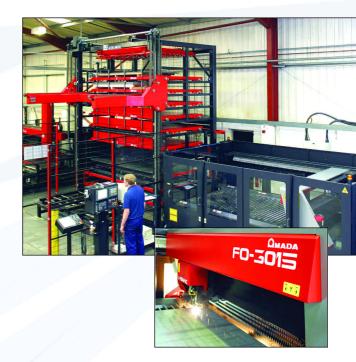

## **Laser Profiling**

AMADA F03015

Up to 20mm m/s Up to 20m/min Sheet size 3m x 1.5m