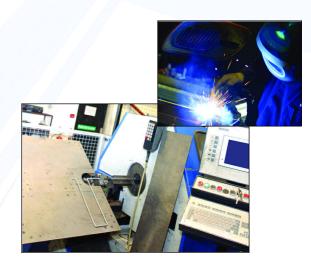

## **Laser Profiling**

AMADA F03015

Up to 20mm m/s Up to 20m/min Sheet size 3m x 1.5m

## Welding

MIG welding stations x 9 TIG welding stations x 3