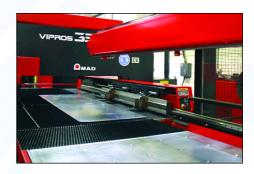

## **Punches-CNC**

AMADA Vipros 358 King

58 station turret press Max workpiece 2500x1270

Shape Beta 15 station turret punch