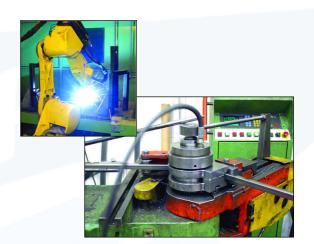

## **Tube Bending**

Pedrazzoli CNC Tube Bender

#### **Welding Systems**

Stud welding system

## Welding

MIG welding stations x 9 TIG welding stations x 3