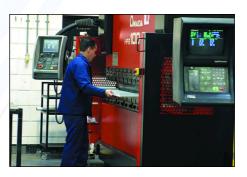

#### **Press Brakes**

Amada Promecam HFE 130 (Down stroking)

Amada Promecam HFE 130 (Down stroking)

Amada Promecam HFE 130 (Down stroking)

130 tonne x 3m

130 tonne x 3m