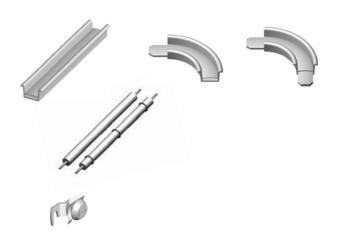

## TRACKING SYSTEM

|          | reference | description                |
|----------|-----------|----------------------------|
| Tracking | 389       | straight track -any length |
| Corner   | 396       | 90° corner – male/female   |
| Corner   | 394       | 90° corner – male/male     |

Roller full roller system

Please contact us for full details

Lock: 1 point