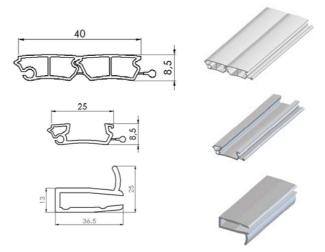

## SHUTTER SYSTEM

|                 | reference | description                     |
|-----------------|-----------|---------------------------------|
| Shutter profile | 622       | smooth double slat<br>2 X 20 mm |
| Midbar profile  | 662       | single slat<br>1X 25 mm         |
| Handle profile  | 217       | single slat<br>1 X 36,5 mm      |