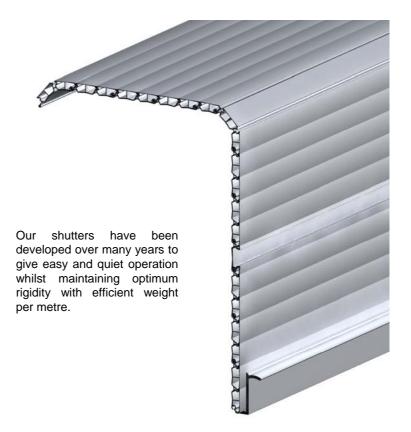

## PVC VERTICAL OPENING SHUTTER SYSTEM

- This system is mainly aimed at small dimensions vertical opening cabinets —applications in office furniture, kitchen furniture, caravans, etc.
- Special tracking or full roller systems are available to adapt different dimentional and functional constraints
- One point lock can be fit to handle
- Standard colours are offered to suit every customer's requirements : plain, woodgain, aluminium finishes.

Shutter supplied fully assembled -with lock if required