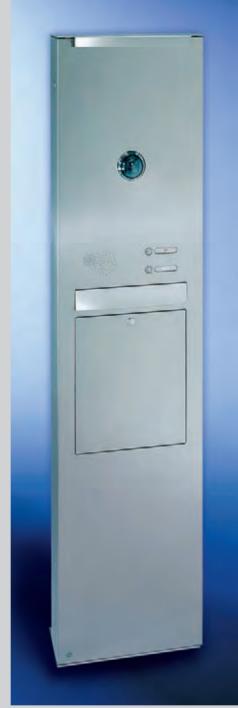

# Model Group 10/13 Horizontal and vertical

# mail boxes.

Select and combine any of the different basic formats and extra large boxes of the

business series with angular or radius casing profiles.

# Bell, intercom boxes

 S - Standard, door and casing galvanised sheet steel
 A - Aluminium, aluminium door, casing galvanised sheet steel
 E - Exclusive, door and letter plate stainless steel, casing galvanised sed sheet steel