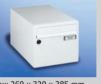

# Heavy-duty mail, bell and intercom boxes

S measurement Article stain- standard RAL-colour RAL-colour silver bronze

S - Standard, door and casing galvanised sheet steel
 A - Aluminium, aluminium door, galvanised sheet steel
 EE- Exclusive, door and letter plate stainless steel, casing stainless steel

|                                                                                                           | A<br>EE | in mm:<br>w x h x d | No.        | less<br>steel | colour | (door +<br>letter plate) | complete | anodized | anodized |
|-----------------------------------------------------------------------------------------------------------|---------|---------------------|------------|---------------|--------|--------------------------|----------|----------|----------|
| Special box with letter plate,<br>door and casing galvanised sheet steel,<br>heavy-duty line              | S       | as specified        | 10-1-59912 |               | •      | •                        | •        |          |          |
| Special box with letter plate,<br>door aluminium, casing galvanised sheet steel,<br>heavy-duty line       | A       | as specified        | 10-1-59932 |               |        |                          |          | •        | •        |
| Special box with letter plate,*<br>door and casing stainless steel V4A 1.4404,<br>heavy-duty line         | EE      | as specified        | 10-1-69942 | •             |        |                          |          |          |          |
| Special installation/info/blind box,<br>door and casing galvanised sheet steel,<br>heavy-duty line        | S       | as specified        | 10-2-59911 |               | •      | •                        | •        |          |          |
| Special installation/info/blind box,<br>door aluminium, casing galvanised sheet steel,<br>heavy-duty line | A       | as specified        | 10-2-59931 |               |        |                          |          | •        | •        |
| Special installation/info/blind box,*<br>door and casing stainless steel V4A 1.4404,<br>heavy-duty line   | EE      | as specified        | 10-2-69941 | •             |        |                          |          |          |          |
| Special box with letter plate,<br>door and casing galvanised sheet steel,<br>heavy-duty line              | S       | as specified        | 13-1-59912 |               | •      | •                        | •        |          |          |
| Special box with letter plate,<br>door aluminium, casing galvanised sheet steel,<br>heavy-duty line       | A       | as specified        | 13-1-59932 |               |        |                          |          | •        | •        |
| Special box with letter plate,*<br>door and casing stainless steel V4A 1.4404,<br>heavy-duty line         | EE      | as specified        | 13-1-69942 | •             |        |                          |          |          |          |
| Special installation/info/blind box,<br>door and casing galvanised sheet steel,<br>heavy-duty line        | S       | as specified        | 13-2-59911 |               | •      | •                        | •        |          |          |
| Special installation/info/blind box,<br>door aluminium, casing galvanised sheet steel,<br>heavy-duty line | A       | as specified        | 13-2-59931 |               |        |                          |          | •        | •        |
| Special installation/info/blind box,*<br>door and casing stainless steel V4A 1.4404,<br>heavy-duty line   | EE      | as specified        | 10-2-69941 | •             |        |                          |          |          |          |

\* Also available as exclusive box with door (and flap) stainless steel, casing galvanised sheet steel.

Minimum size: 320 mm width, 330 mm height, 100mm depth Maximum size: 900mm width, 990mm height, 500mm depth