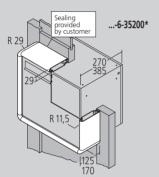

**R54000** casing as wall section fitting Casing for use when mail box is partially fitted into the wall.

\*Basic article number

**R52000** casing as wall section fitting Casing for use when mail box is partially fitted into the wall.