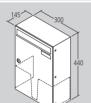

RENZ provides you today with the solution for your future requirements in Model Group 10 with the deep boxes with RS50.

Box: 370 x 330 x 100 mm EN 13724 Letter plate 335 x 33 mm

Box: 300 x 440 x 145 mm

Letter plate 265 x 50 mm

optional extra RS50

EN 13724

1---

Box: 370 x 440 x 145 mm optional extra RS50 EN 13724 Letter plate 335 x 50 mm

Mail boxes - Model Group 13

Box: 260 x 110 x 385 mm EN 13724 Letter plate 230 x 33 mm

Box: 260 x 220 x 385 mm EN 13724 Letter plate 230 x 33 mm