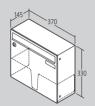

RENZ provides you today with the solution for your future requirements in Model Group 10 with the deep boxes with RS50.

Box: 370 x 330 x 100 mm EN 13724 Letter plate 335 x 33 mm

Box: 300 x 440 x 145 mm

Letter plate 265 x 50 mm

optional extra RS50

EN 13724

1---

Box: 370 x 440 x 145 mm optional extra RS50 EN 13724 Letter plate 335 x 50 mm

Mail boxes - Model Group 13

Box: 260 x 110 x 385 mm EN 13724 Letter plate 230 x 33 mm

Box: 260 x 220 x 385 mm EN 13724 Letter plate 230 x 33 mm