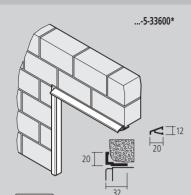

# Plates frames and casings

MG 10/13 32 Corner profile plaster frame for flush-fixed units (rain deflector optional) also avaiable in stainless steel

 [MG 10/13]
 13

 RS3000 radius-profile plaster frame for flush-fixed units (rain deflector optional)