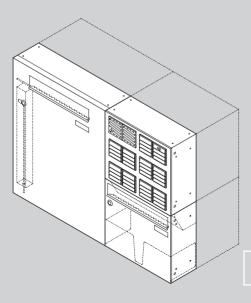

# Model Group 10/13 Horizontal and vertical

# mail boxes.

Select and combine any of the different basic formats and extra large boxes of the

business series with angular or radius casing profiles.

## Mail boxes - Model Group 10

Box: 260 x 330 x 100 mm Letter plate 230 x 33 mm

Box: 370 x 330 x 145 mm optional extra RS50 EN 13724 Letter plate 335 x 50 mm

Business series Box: 520 x 660 x 145 mm EN 13724