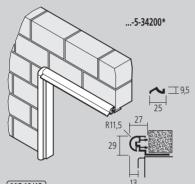

...-5-15500\*

**PRISMA** plaster masking frame for flush-fixed units also avaiable in stainless steel

(MG 10/13) RS3100 radius-profile plaster frame for flush-fixed units (rain deflector optional)

MG 13 151 QUADRA casing as wall section fitting Casing for use when mail box is partially fitted into the wall.