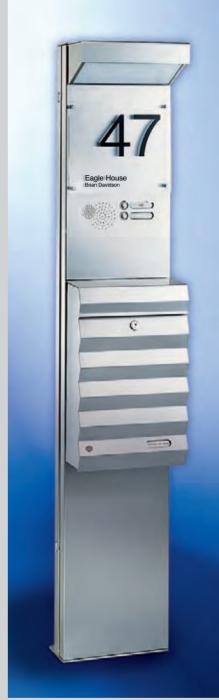

# Model Group 10/13 Horizontal and vertical

# mail boxes.

Select and combine any of the different basic formats and extra large boxes of the

business series with angular or radius casing profiles.

# Model Group 11/12 Slide-through units for side panels.

# Renz — Model Group 11 / 12 s - Standard, door and casing galvanised sheet steel A - Aluminium, aluminium door, casing galvanised sheet steel

| A - Aluminium, aluminium door, casing galva<br>EE - Exclusive, casing and rear door stainless |                                                                                                |             |                                    |                          |                         |                    |                      |                        |                    |                    |
|-----------------------------------------------------------------------------------------------|------------------------------------------------------------------------------------------------|-------------|------------------------------------|--------------------------|-------------------------|--------------------|----------------------|------------------------|--------------------|--------------------|
|                                                                                               | EN 13724                                                                                       | S<br>A<br>E | measurement<br>in mm:<br>w x h x d | Article<br>No.           | stain-<br>less<br>steel | standard<br>colour | RAL-colour<br>(door) | RAL-colour<br>complete | silver<br>anodized | bronze<br>anodized |
| 385 260                                                                                       | Horizontal slide-through mail box,<br>for use as mailbox, intercom, bell or blank box          | S           | 260 x 110 x 385                    | 11-1-11813               |                         | •                  | •                    | •                      |                    |                    |
|                                                                                               |                                                                                                | A           |                                    | 11-1-11833               |                         |                    |                      |                        | •                  | •                  |
| n. The                                                                                        |                                                                                                | EE          |                                    | 11-1-41843               | •                       |                    |                      |                        |                    |                    |
|                                                                                               | Horizontal slide-through mail box,                                                             | S           | 260 x 220 x 385                    | 11-1-14813               |                         | •                  | •                    | •                      |                    |                    |
| 220                                                                                           | for use as mailbox, intercom, bell or blank box                                                | A           |                                    | 11-1-14833               |                         |                    |                      |                        | •                  | •                  |
|                                                                                               |                                                                                                | EE          |                                    | 11-1-44843               | •                       |                    |                      |                        |                    |                    |
|                                                                                               | Horizontal slide-through mail box,<br>for use as mailbox, intercom, bell or blank box          | S           | 260 x 330 x 385                    | 11-1-17813               |                         | ٠                  | •                    | •                      |                    |                    |
|                                                                                               |                                                                                                | A           |                                    | 11-1-17833               |                         |                    |                      |                        | •                  | •                  |
|                                                                                               |                                                                                                | EE          |                                    | 11-1-47843               | ٠                       |                    |                      |                        |                    |                    |
| *                                                                                             | Horizontal, sloping slide-through mail box,<br>for use as mailbox, intercom, bell or blank box | S           | 260 x 110/330 x 300                | 11-1-11613               |                         | •                  | •                    | •                      |                    |                    |
| 300 2260                                                                                      |                                                                                                | Α           |                                    | 11-1-11633               |                         |                    |                      |                        | •                  | •                  |
|                                                                                               |                                                                                                |             |                                    |                          |                         |                    |                      |                        |                    |                    |
| <sup>440</sup> 45° 40                                                                         |                                                                                                |             |                                    |                          |                         |                    |                      |                        |                    |                    |
| 300                                                                                           | Horizontal, sloping slide-through mail box,<br>for use as mailbox or blank box                 | S           | 260 x 110 x 300                    |                          |                         | •                  | •                    | •                      |                    |                    |
| 110 260 330                                                                                   |                                                                                                | Α           |                                    | 11-1-11533               |                         |                    |                      |                        | •                  | •                  |
|                                                                                               |                                                                                                |             |                                    |                          |                         |                    |                      |                        |                    |                    |
| - '40                                                                                         | Horizontal, sloping slide-through mail box,                                                    | S           | 260 x 330 x 300                    | 11-1-17513               |                         | •                  | •                    | •                      |                    |                    |
| 300                                                                                           | for use as mailbox, intercom, bell or blank box                                                | A           |                                    | 11-1-17533               |                         |                    |                      |                        | •                  | •                  |
| 220 440                                                                                       |                                                                                                |             |                                    |                          |                         |                    |                      |                        |                    |                    |
| 40 450                                                                                        |                                                                                                |             |                                    |                          |                         |                    |                      |                        |                    |                    |
| 300                                                                                           | Horizontal, sloping slide-through mail box,                                                    | S           | 260 x 330 x 300                    | 11-1-17513               |                         | •                  | •                    | •                      |                    |                    |
| 260                                                                                           | for use as mailbox, intercom, bell or blank box                                                | A           |                                    | 11-1-17533               |                         |                    |                      |                        | •                  | •                  |
|                                                                                               |                                                                                                |             |                                    |                          |                         |                    |                      |                        |                    |                    |
|                                                                                               |                                                                                                |             |                                    |                          |                         |                    |                      |                        |                    |                    |
| 40 Ha                                                                                         | Vertical mail box ,                                                                            | S           | 260 x 330 x 100                    | 11-1-17113               |                         | •                  | •                    | •                      |                    |                    |
|                                                                                               | for use as mailbox, intercom, bell or blank box                                                | A<br>EE     |                                    | 11-1-17133<br>11-1-47143 | •                       |                    |                      |                        | •                  | •                  |
|                                                                                               |                                                                                                |             |                                    |                          |                         |                    |                      |                        |                    |                    |
|                                                                                               | Intercom, bell or blank box                                                                    | S<br>A      | 260 x 110 x 100                    | 11-2-11113<br>11-2-11133 |                         | •                  | •                    | •                      | •                  | •                  |
|                                                                                               | Laterange bellevel 1                                                                           | EE          | 200                                | 11-2-41143               | •                       |                    |                      |                        |                    |                    |
|                                                                                               | Intercom, bell or blank box                                                                    | S<br>A      | 260 x 220 x 100                    | 11-2-17113<br>11-2-17133 |                         | •                  | •                    | •                      | •                  | •                  |
|                                                                                               | Intercom, bell or blank box                                                                    | EE<br>S     | 130 x 330 x 100                    | 11-2-47143<br>11-2-17213 | •                       | •                  | •                    | •                      |                    |                    |
| 330                                                                                           |                                                                                                | A<br>EE     |                                    | 11-2-17233<br>11-2-47243 | •                       |                    |                      |                        | •                  | •                  |
| 130                                                                                           | Intercom hall as blank have                                                                    |             | 100 y 200 - 205                    | 11 3 40043               |                         |                    |                      |                        |                    |                    |
|                                                                                               | Intercom, bell or blank box                                                                    | S<br>A      | 130 x 330 x 385                    | 11-2-18013<br>11-2-18033 |                         | •                  | •                    | •                      | •                  | •                  |
|                                                                                               | Intercome hall as blank have                                                                   | EE          | 100 y 200 - 270                    | 11-2-48043               | •                       |                    |                      |                        |                    |                    |
| 130                                                                                           | Intercom, bell or blank box                                                                    | S<br>A      | 130 x 330 x 270                    | 11-2-17613<br>11-2-17633 |                         | •                  | •                    | •                      | •                  | •                  |
|                                                                                               |                                                                                                | EE          |                                    | 11-2-47643               | •                       |                    |                      |                        |                    |                    |