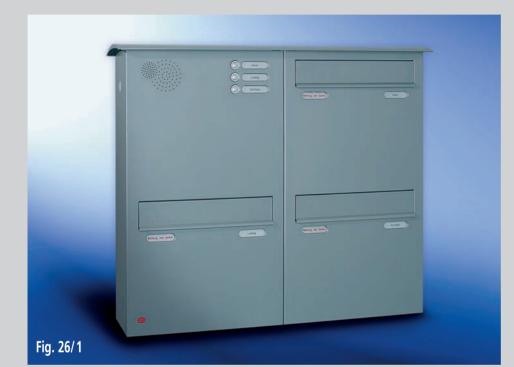

| 500 × 110                          | 17 0-14224               |                         |                    |                                         |           |                    |                    |
|                   |                                                                                                                                          |             |                                    |                          |                         |                    |                                         |           |                    |                    |



33











# Model Group 17 Wall mounted mail boxes for individual use.

Fence mounted mail boxes External letter plates and internal slide-through mail boxes for

doors and entrance panels.











# Wall mounted mail boxes

S - Standard, door and casing galvanised sheet steel
 EE- Exclusive, door casing and letter plate stainless steel

















|   |                                                                                                               | S<br>EE | measurement<br>in mm:<br>w x h x d | Article<br>No. | stain-<br>less<br>steel | standard<br>colour | RAL-colour | RAL-colour<br>complete | silver<br>anodized | bronze<br>anodized |
|---|---------------------------------------------------------------------------------------------------------------|---------|------------------------------------|----------------|-------------------------|--------------------|------------|------------------------|--------------------|--------------------|
|   | Mail box