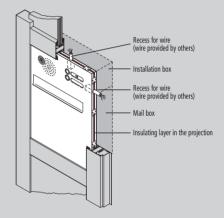

# Plates frames and casings

MG 10/13 32 Corner profile plaster frame for flush-fixed units (rain deflector optional) also avaiable in stainless steel

 [MG 10/13]
 13

 RS3000 radius-profile plaster frame for flush-fixed units (rain deflector optional)

...-5-15500\*

**PRISMA** plaster masking frame for flush-fixed units also avaiable in stainless steel

(MG 10/13) RS3100 radius-profile plaster frame for flush-fixed units (rain deflector optional)

MG 13 151 QUADRA casing as wall section fitting Casing for use when mail box is partially fitted into the wall.

S3.5 V curtomer S3.5 V curtomer S3.5 V curtomer 385 V curtomer 385 V curtomer 385 V curtomer 385 V curtomer V

MG 13 RS4100 casing as wall section fitting Casing for use when mail box is partially fitted into the wall.

**R54000** casing as wall section fitting Casing for use when mail box is partially fitted into the wall.

\*Basic article number

**R52000** casing as wall section fitting Casing for use when mail box is partially fitted into the wall.