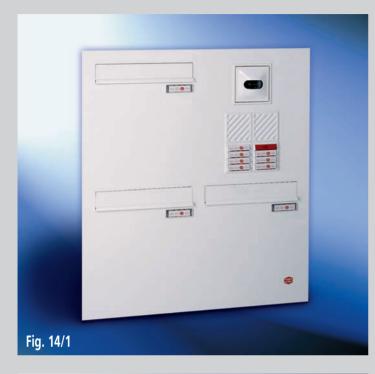

# Model Group 11/12 Slide-through units for side panels.

# Renz — Model Group 11 / 12 s - Standard, door and casing galvanised sheet steel A - Aluminium, aluminium door, casing galvanised sheet steel

| A - Aluminium, aluminium door, casing galva<br>EE - Exclusive, casing and rear door stainless |                                                                                                |             |                                    |                          |                         |                    |                      |                        |                    |                    |
|-----------------------------------------------------------------------------------------------|------------------------------------------------------------------------------------------------|-------------|------------------------------------|--------------------------|-------------------------|--------------------|----------------------|------------------------|--------------------|--------------------|
|                                                                                               | EN 13724                                                                                       | S<br>A<br>E | measurement<br>in mm:<br>w x h x d | Article<br>No.           | stain-<br>less<br>steel | standard<br>colour | RAL-colour<br>(door) | RAL-colour<br>complete | silver<br>anodized | bronze<br>anodized |
| 385 260                                                                                       | Horizontal slide-through mail box,<br>for use as mailbox, intercom, bell or blank box          | S           | 260 x 110 x 385                    | 11-1-11813               |                         | •                  | •                    | •                      |                    |                    |
|                                                                                               |                                                                                                | A           |                                    | 11-1-11833               |                         |                    |                      |                        | •                  | •                  |
| n. The                                                                                        |                                                                                                | EE          |                                    | 11-1-41843               | •                       |                    |                      |                        |                    |                    |
|                                                                                               | Horizontal slide-through mail box,                                                             | S           | 260 x 220 x 385                    | 11-1-14813               |                         | •                  | •                    | •                      |                    |                    |
| 220                                                                                           | for use as mailbox, intercom, bell or blank box                                                | A           |                                    | 11-1-14833               |                         |                    |                      |                        | •                  | •                  |
|                                                                                               |                                                                                                | EE          |                                    | 11-1-44843               | •                       |                    |                      |                        |                    |                    |
|                                                                                               | Horizontal slide-through mail box,<br>for use as mailbox, intercom, bell or blank box          | S           | 260 x 330 x 385                    | 11-1-17813               |                         | ٠                  | •                    | •                      |                    |                    |
|                                                                                               |                                                                                                | A           |                                    | 11-1-17833               |                         |                    |                      |                        | •                  | •                  |
|                                                                                               |                                                                                                | EE          |                                    | 11-1-47843               | ٠                       |                    |                      |                        |                    |                    |
| *                                                                                             | Horizontal, sloping slide-through mail box,<br>for use as mailbox, intercom, bell or blank box | S           | 260 x 110/330 x 300                | 11-1-11613               |                         | •                  | •                    | •                      |                    |                    |
| 300 2260                                                                                      |                                                                                                | Α           |                                    | 11-1-11633               |                         |                    |                      |                        | •                  | •                  |
|                                                                                               |                                                                                                |             |                                    |                          |                         |                    |                      |                        |                    |                    |
| <sup>440</sup> 45° 40                                                                         |                                                                                                |             |                                    |                          |                         |                    |                      |                        |                    |                    |
| 300                                                                                           | Horizontal, sloping slide-through mail box,<br>for use as mailbox or blank box                 | S           | 260 x 110 x 300                    |                          |                         | •                  | •                    | •                      |                    |                    |
| 110 260 330                                                                                   |                                                                                                | Α           |                                    | 11-1-11533               |                         |                    |                      |                        | •                  | •                  |
|                                                                                               |                                                                                                |             |                                    |                          |                         |                    |                      |                        |                    |                    |
| - '40                                                                                         | Horizontal, sloping slide-through mail box,                                                    | S           | 260 x 330 x 300                    | 11-1-17513               |                         | •                  | •                    | •                      |                    |                    |
| 300                                                                                           | for use as mailbox, intercom, bell or blank box                                                | A           |                                    | 11-1-17533               |                         |                    |                      |                        | •                  | •                  |
| 220 440                                                                                       |                                                                                                |             |                                    |                          |                         |                    |                      |                        |                    |                    |
| 40 450                                                                                        |                                                                                                |             |                                    |                          |                         |                    |                      |                        |                    |                    |
| 300                                                                                           | Horizontal, sloping slide-through mail box,                                                    | S           | 260 x 330 x 300                    | 11-1-17513               |                         | •                  | •                    | •                      |                    |                    |
| 260                                                                                           | for use as mailbox, intercom, bell or blank box                                                | A           |                                    | 11-1-17533               |                         |                    |                      |                        | •                  | •                  |
|                                                                                               |                                                                                                |             |                                    |                          |                         |                    |                      |                        |                    |                    |
|                                                                                               |                                                                                                |             |                                    |                          |                         |                    |                      |                        |                    |                    |
| 40 Ha                                                                                         | Vertical mail box ,                                                                            | S           | 260 x 330 x 100                    | 11-1-17113               |                         | •                  | •                    | •                      |                    |                    |
|                                                                                               | for use as mailbox, intercom, bell or blank box                                                | A<br>EE     |                                    | 11-1-17133<br>11-1-47143 | •                       |                    |                      |                        | •                  | •                  |
|                                                                                               |                                                                                                |             |                                    |                          |                         |                    |                      |                        |                    |                    |
|                                                                                               | Intercom, bell or blank box                                                                    | S<br>A      | 260 x 110 x 100                    | 11-2-11113<br>11-2-11133 |                         | •                  | •                    | •                      | •                  | •                  |
|                                                                                               | Laterange bellevel 1                                                                           | EE          | 200                                | 11-2-41143               | •                       |                    |                      |                        |                    |                    |
|                                                                                               | Intercom, bell or blank box                                                                    | S<br>A      | 260 x 220 x 100                    | 11-2-17113<br>11-2-17133 |                         | •                  | •                    | •                      | •                  | •                  |
|                                                                                               | Intercom, bell or blank box                                                                    | EE<br>S     | 130 x 330 x 100                    | 11-2-47143<br>11-2-17213 | •                       | •                  | •                    | •                      |                    |                    |
| 330                                                                                           |                                                                                                | A<br>EE     |                                    | 11-2-17233<br>11-2-47243 | •                       |                    |                      |                        | •                  | •                  |
| 130                                                                                           | Intercom hall as blank have                                                                    |             | 100 y 200 - 205                    | 11 3 40043               |                         |                    |                      |                        |                    |                    |
|                                                                                               | Intercom, bell or blank box                                                                    | S<br>A      | 130 x 330 x 385                    | 11-2-18013<br>11-2-18033 |                         | •                  | •                    | •                      | •                  | •                  |
|                                                                                               | Intercome hall as blank have                                                                   | EE          | 100 y 200 - 270                    | 11-2-48043               | •                       |                    |                      |                        |                    |                    |
| 130                                                                                           | Intercom, bell or blank box                                                                    | S<br>A      | 130 x 330 x 270                    | 11-2-17613<br>11-2-17633 |                         | •                  | •                    | •                      | •                  | •                  |
|                                                                                               |                                                                                                | EE          |                                    | 11-2-47643               | •                       |                    |                      |                        |                    |                    |