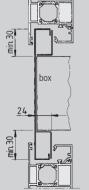

# Model Group 11/12 Slide-through units for side panels.

# Renz — Model Group 11 / 12 s - Standard, door and casing galvanised sheet steel A - Aluminium, aluminium door, casing galvanised sheet steel

| A - Aluminium, aluminium door, casing galva<br>EE - Exclusive, casing and rear door stainless |                                                                                                |             |                                    |                          |                         |                    |                      |                        |                    |                    |
|-----------------------------------------------------------------------------------------------|------------------------------------------------------------------------------------------------|-------------|------------------------------------|--------------------------|-------------------------|--------------------|----------------------|------------------------|--------------------|--------------------|
|                                                                                               | EN 13724                                                                                       | S<br>A<br>E | measurement<br>in mm:<br>w x h x d | Article<br>No.           | stain-<br>less<br>steel | standard<br>colour | RAL-colour<br>(door) | RAL-colour<br>complete | silver<br>anodized | bronze<br>anodized |
| 385 260                                                                                       | Horizontal slide-through mail box,<br>for use as mailbox, intercom, bell or blank box          | S           | 260 x 110 x 385                    | 11-1-11813               |                         | •                  | •                    | •                      |                    |                    |
|                                                                                               |                                                                                                | A           |                                    | 11-1-11833               |                         |                    |                      |                        | •                  | •                  |
| n. The                                                                                        |                                                                                                | EE          |                                    | 11-1-41843               | •                       |                    |                      |                        |                    |                    |
|                                                                                               | Horizontal slide-through mail box,                                                             | S           | 260 x 220 x 385                    | 11-1-14813               |                         | •                  | •                    | •                      |                    |                    |
| 220                                                                                           | for use as mailbox, intercom, bell or blank box                                                | A           |                                    | 11-1-14833               |                         |                    |                      |                        | •                  | •                  |
|                                                                                               |                                                                                                | EE          |                                    | 11-1-44843               | •                       |                    |                      |                        |                    |                    |
|                                                                                               | Horizontal slide-through mail box,<br>for use as mailbox, intercom, bell or blank box          | S           | 260 x 330 x 385                    | 11-1-17813               |                         | ٠                  | •                    | •                      |                    |                    |
|                                                                                               |                                                                                                | A           |                                    | 11-1-17833               |                         |                    |                      |                        | •                  | •                  |
|                                                                                               |                                                                                                | EE          |                                    | 11-1-47843               | ٠                       |                    |                      |                        |                    |                    |
| *                                                                                             | Horizontal, sloping slide-through mail box,<br>for use as mailbox, intercom, bell or blank box | S           | 260 x 110/330 x 300                | 11-1-11613               |                         | •                  | •                    | •                      |                    |                    |
| 300 2260                                                                                      |                                                                                                | Α           |                                    | 11-1-11633               |                         |                    |                      |                        | •                  | •                  |
|                                                                                               |                                                                                                |             |                                    |                          |                         |                    |                      |                        |                    |                    |
| <sup>440</sup> 45° 40                                                                         |                                                                                                |             |                                    |                          |                         |                    |                      |                        |                    |                    |
| 300                                                                                           | Horizontal, sloping slide-through mail box,<br>for use as mailbox or blank box                 | S           | 260 x 110 x 300                    |                          |                         | •                  | •                    | •                      |                    |                    |
| 110 260 330                                                                                   |                                                                                                | Α           |                                    | 11-1-11533               |                         |                    |                      |                        | •                  | •                  |
|                                                                                               |                                                                                                |             |                                    |                          |                         |                    |                      |                        |                    |                    |
| - '40                                                                                         | Horizontal, sloping slide-through mail box,                                                    | S           | 260 x 330 x 300                    | 11-1-17513               |                         | •                  | •                    | •                      |                    |                    |
| 300                                                                                           | for use as mailbox, intercom, bell or blank box                                                | A           |                                    | 11-1-17533               |                         |                    |                      |                        | •                  | •                  |
| 220 440                                                                                       |                                                                                                |             |                                    |                          |                         |                    |                      |                        |                    |                    |
| 40 450                                                                                        |                                                                                                |             |                                    |                          |                         |                    |                      |                        |                    |                    |
| 300                                                                                           | Horizontal, sloping slide-through mail box,                                                    | S           | 260 x 330 x 300                    | 11-1-17513               |                         | •                  | •                    | •                      |                    |                    |
| 260                                                                                           | for use as mailbox, intercom, bell or blank box                                                | A           |                                    | 11-1-17533               |                         |                    |                      |                        | •                  | •                  |
|                                                                                               |                                                                                                |             |                                    |                          |                         |                    |                      |                        |                    |                    |
|                                                                                               |                                                                                                |             |                                    |                          |                         |                    |                      |                        |                    |                    |
| 40 Ha                                                                                         | Vertical mail box ,                                                                            | S           | 260 x 330 x 100                    | 11-1-17113               |                         | •                  | •                    | •                      |                    |                    |
|                                                                                               | for use as mailbox, intercom, bell or blank box                                                | A<br>EE     |                                    | 11-1-17133<br>11-1-47143 | •                       |                    |                      |                        | •                  | •                  |
|                                                                                               |                                                                                                |             |                                    |                          |                         |                    |                      |                        |                    |                    |
|                                                                                               | Intercom, bell or blank box                                                                    | S<br>A      | 260 x 110 x 100                    | 11-2-11113<br>11-2-11133 |                         | •                  | •                    | •                      | •                  | •                  |
|                                                                                               | Laterange bellevel 1                                                                           | EE          | 200                                | 11-2-41143               | •                       |                    |                      |                        |                    |                    |
|                                                                                               | Intercom, bell or blank box                                                                    | S<br>A      | 260 x 220 x 100                    | 11-2-17113<br>11-2-17133 |                         | •                  | •                    | •                      | •                  | •                  |
|                                                                                               | Intercom, bell or blank box                                                                    | EE<br>S     | 130 x 330 x 100                    | 11-2-47143<br>11-2-17213 | •                       | •                  | •                    | •                      |                    |                    |
| 330                                                                                           |                                                                                                | A<br>EE     |                                    | 11-2-17233<br>11-2-47243 | •                       |                    |                      |                        | •                  | •                  |
| 130                                                                                           | Intercom hall as blank have                                                                    |             | 100 y 200 - 205                    | 11 3 40043               |                         |                    |                      |                        |                    |                    |
|                                                                                               | Intercom, bell or blank box                                                                    | S<br>A      | 130 x 330 x 385                    | 11-2-18013<br>11-2-18033 |                         | •                  | •                    | •                      | •                  | •                  |
|                                                                                               | Intercome hall as blank have                                                                   | EE          | 100 y 200 - 270                    | 11-2-48043               | •                       |                    |                      |                        |                    |                    |
| 130                                                                                           | Intercom, bell or blank box                                                                    | S<br>A      | 130 x 330 x 270                    | 11-2-17613<br>11-2-17633 |                         | •                  | •                    | •                      | •                  | •                  |
|                                                                                               |                                                                                                | EE          |                                    | 11-2-47643               | •                       |                    |                      |                        |                    |                    |