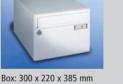

optional extra RS50

EN 13724

1---

Box: 370 x 440 x 145 mm optional extra RS50 EN 13724 Letter plate 335 x 50 mm

Mail boxes - Model Group 13

Box: 260 x 110 x 385 mm EN 13724 Letter plate 230 x 33 mm

Box: 260 x 220 x 385 mm EN 13724 Letter plate 230 x 33 mm

| ninium, aluminium door, galvanised s<br>ısive, door and letter plate stainless s | heet steel<br>teel, casing galvanised sheet steel |             |                                    |                          |                         |                    |                                       |          |                    |                    |
|----------------------------------------------------------------------------------|---------------------------------------------------|-------------|------------------------------------|--------------------------|-------------------------|--------------------|---------------------------------------|----------|--------------------|--------------------|
|                                                                                  |                                                   | S<br>A<br>E | measurement<br>in mm:<br>w x h x d | Article<br>No.           | stain-<br>less<br>steel | standard<br>colour | RAL-colour<br>(door+<br>letter plate) | complete | silver<br>anodized | bronze<br>anodized |
|                                                                                  | Mail box w/o letter plate,<br>slot 230 x 33 mm    | S           | 260 x 110 x 385                    | 13-1-11811               |                         | •                  | •                                     | •        |                    |                    |
|                                                                                  | Mail box w/o letter plate,<br>slot 230 x 33 mm    | S           | 260 x 220 x 385                    | 13-1-14911               |                         | •                  | •                                     | •        |                    |                    |
|                                                                                  | Mail box w/o letter plate,<br>slot 230 x 33 mm    | S           | 260 x 330 x 385                    | 13-1-17411               |                         | •                  | •                                     | •        |                    |                    |
|                                                                                  | Mail box with letter plate,<br>slot 230 x 33 mm   | S           | 260 x 110 x 385                    | 13-1-11812               |                         | ٠                  | •                                     | •        |                    |                    |
|                                                                                  |                                                   | A<br>E      |                                    | 13-1-11832<br>13-1-11842 | •                       |                    |                                       |          | •                  | •                  |
|                                                                                  | Mail box with letter plate,*<br>slot 230 x 33 mm  | S           | 260 x 220 x 385                    | 13-1-14912               |                         | •                  | •                                     | •        |                    |                    |
|                                                                                  | SIGE 220 X 22 IIIIII                              | A           |                                    | 13-1-14932               |                         |                    |                                       |          | •                  | •                  |
|                                                                                  |                                                   | E           |                                    | 13-1-14942               | •                       |                    |                                       |          |                    |                    |
|                                                                                  | Mail box with letter plate,*<br>slot 230 x 33 mm  | S           | 260 x 330 x 385                    | 13-1-17412               |                         | •                  | •                                     | •        |                    |                    |
|                                                                                  |                                                   | A<br>E      |                                    | 13-1-17432<br>13-1-17442 | •                       |                    |                                       |          | •                  | •                  |
|                                                                                  | Mail box w/o letter plate,<br>slot 265 x 30 mm    | S           | 300 x 110 x 385                    | 13-1-12911               |                         | •                  | •                                     | •        |                    |                    |
|                                                                                  | Mail box w/o letter plate,<br>slot 265 x 30 mm    | S           | 300 x 220 x 385                    | 13-1-15511               |                         | •                  | •                                     | •        |                    |                    |
|                                                                                  | Mail box w/o letter plate,<br>slot 265 x 30 mm    | S           | 300 x 330 x 385                    | 13-1-17911               |                         | •                  | •                                     | •        |                    |                    |
| $\sim$                                                                           | Mail box with letter plate,<br>slot 265 x 33 mm   | S           | 300 x 110 x 385                    | 13-1-12912               |                         | ٠                  | •                                     | •        |                    |                    |
|                                                                                  |                                                   | A           |                                    | 13-1-12932               |                         |                    |                                       |          | •                  | •                  |
|                                                                                  | Mail hay with latter plate *                      | E           | 300 x 220 x 385                    | 13-1-12942<br>13-1-15512 | •                       | •                  | •                                     | •        |                    |                    |
|                                                                                  | Mail box with letter plate,*<br>slot 265 x 33 mm  | A           | JUU X 220 X 303                    | 13-1-15532               |                         | •                  |                                       |          | •                  | •                  |
|                                                                                  |                                                   | E           |                                    | 13-1-15542               | •                       |                    |                                       |          |                    |                    |
| $\sim$                                                                           | Mail box with letter plate,*<br>slot 265 x 33 mm  | S           | 300 x 330 x 385                    | 13-1-17912               |                         | •                  | •                                     | •        |                    |                    |
|                                                                                  | 200,502,422,000                                   | A           |                                    | 13-1-17932               |                         |                    |                                       |          | •                  | •                  |
|                                                                                  |                                                   | E           |                                    | 13-1-17942               | •                       |                    |                                       |          |                    |                    |