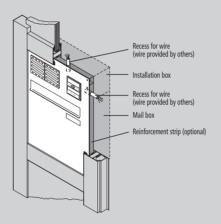

# Plates frames and casings

MG 10/13 32 Corner profile plaster frame for flush-fixed units (rain deflector optional) also avaiable in stainless steel

 [MG 10/13]
 13

 RS3000 radius-profile plaster frame for flush-fixed units (rain deflector optional)

...-5-15500\*

**PRISMA** plaster masking frame for flush-fixed units also avaiable in stainless steel

(MG 10/13) RS3100 radius-profile plaster frame for flush-fixed units (rain deflector optional)

MG 13 151 QUADRA casing as wall section fitting Casing for use when mail box is partially fitted into the wall.

S3.5 V curtomer S3.5 V curtomer S3.5 V curtomer 385 V curtomer 385 V curtomer 385 V curtomer 385 V curtomer V

MG 13 RS4100 casing as wall section fitting Casing for use when mail box is partially fitted into the wall.

**R54000** casing as wall section fitting Casing for use when mail box is partially fitted into the wall.

\*Basic article number

**R52000** casing as wall section fitting Casing for use when mail box is partially fitted into the wall.