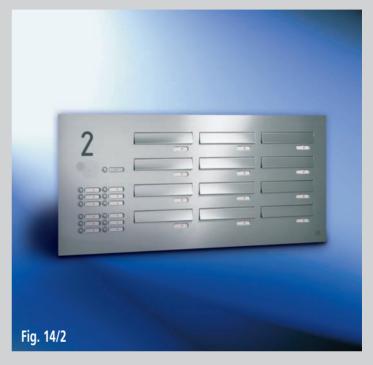

# Model Group 11/12 Slide-through units for side panels.

# Renz — Model Group 11 / 12 s - Standard, door and casing galvanised sheet steel A - Aluminium, aluminium door, casing galvanised sheet steel

| A - Aluminium, aluminium door, casing galva<br>EE - Exclusive, casing and rear door stainless |                                                                                                |             |                                    |                          |                         |                    |                      |                        |                    |                    |
|-----------------------------------------------------------------------------------------------|------------------------------------------------------------------------------------------------|-------------|------------------------------------|--------------------------|-------------------------|--------------------|----------------------|------------------------|--------------------|--------------------|
|                                                                                               | EN 13724                                                                                       | S<br>A<br>E | measurement<br>in mm:<br>w x h x d | Article<br>No.           | stain-<br>less<br>steel | standard<br>colour | RAL-colour<br>(door) | RAL-colour<br>complete | silver<br>anodized | bronze<br>anodized |
| 385 260                                                                                       | Horizontal slide-through mail box,<br>for use as mailbox, intercom, bell or blank box          | S           | 260 x 110 x 385                    | 11-1-11813               |                         | •                  | •                    | •                      |                    |                    |
|                                                                                               |                                                                                                | A           |                                    | 11-1-11833               |                         |                    |                      |                        | •                  | •                  |
| n. The                                                                                        |                                                                                                | EE          |                                    | 11-1-41843               | •                       |                    |                      |                        |                    |                    |
|                                                                                               | Horizontal slide-through mail box,                                                             | S           | 260 x 220 x 385                    | 11-1-14813               |                         | •                  | •                    | •                      |                    |                    |
| 220                                                                                           | for use as mailbox, intercom, bell or blank box                                                | A           |                                    | 11-1-14833               |                         |                    |                      |                        | •                  | •                  |
|                                                                                               |                                                                                                | EE          |                                    | 11-1-44843               | •                       |                    |                      |                        |                    |                    |
|                                                                                               | Horizontal slide-through mail box,<br>for use as mailbox, intercom, bell or blank box          | S           | 260 x 330 x 385                    | 11-1-17813               |                         | ٠                  | •                    | •                      |                    |                    |
|                                                                                               |                                                                                                | A           |                                    | 11-1-17833               |                         |                    |                      |                        | •                  | •                  |
|                                                                                               |                                                                                                | EE          |                                    | 11-1-47843               | ٠                       |                    |                      |                        |                    |                    |
| *                                                                                             | Horizontal, sloping slide-through mail box,<br>for use as mailbox, intercom, bell or blank box | S           | 260 x 110/330 x 300                | 11-1-11613               |                         | •                  | •                    | •                      |                    |                    |
| 300 2260                                                                                      |                                                                                                | Α           |                                    | 11-1-11633               |                         |                    |                      |                        | •                  | •                  |
|                                                                                               |                                                                                                |             |                                    |                          |                         |                    |                      |                        |                    |                    |
| <sup>440</sup> 45° 40                                                                         |                                                                                                |             |                                    |                          |                         |                    |                      |                        |                    |                    |
| 300                                                                                           | Horizontal, sloping slide-through mail box,<br>for use as mailbox or blank box                 | S           | 260 x 110 x 300                    |                          |                         | •                  | •                    | •                      |                    |                    |
| 110 260 330                                                                                   |                                                                                                | Α           |                                    | 11-1-11533               |                         |                    |                      |                        | •                  | •                  |
|                                                                                               |                                                                                                |             |                                    |                          |                         |                    |                      |                        |                    |                    |
| - '40                                                                                         | Horizontal, sloping slide-through mail box,                                                    | S           | 260 x 330 x 300                    | 11-1-17513               |                         | •                  | •                    | •                      |                    |                    |
| 300                                                                                           | for use as mailbox, intercom, bell or blank box                                                | A           |                                    | 11-1-17533               |                         |                    |                      |                        | •                  | •                  |
| 220 440                                                                                       |                                                                                                |             |                                    |                          |                         |                    |                      |                        |                    |                    |
| 40 450                                                                                        |                                                                                                |             |                                    |                          |                         |                    |                      |                        |                    |                    |
| 300                                                                                           | Horizontal, sloping slide-through mail box,                                                    | S           | 260 x 330 x 300                    | 11-1-17513               |                         | •                  | •                    | •                      |                    |                    |
| 260                                                                                           | for use as mailbox, intercom, bell or blank box                                                | A           |                                    | 11-1-17533               |                         |                    |                      |                        | •                  | •                  |
|                                                                                               |                                                                                                |             |                                    |                          |                         |                    |                      |                        |                    |                    |
|                                                                                               |                                                                                                |             |                                    |                          |                         |                    |                      |                        |                    |                    |
| 40 Ha                                                                                         | Vertical mail box ,                                                                            | S           | 260 x 330 x 100                    | 11-1-17113               |                         | •                  | •                    | •                      |                    |                    |
|                                                                                               | for use as mailbox, intercom, bell or blank box                                                | A<br>EE     |                                    | 11-1-17133<br>11-1-47143 | •                       |                    |                      |                        | •                  | •                  |
|                                                                                               |                                                                                                |             |                                    |                          |                         |                    |                      |                        |                    |                    |
|                                                                                               | Intercom, bell or blank box                                                                    | S<br>A      | 260 x 110 x 100                    | 11-2-11113<br>11-2-11133 |                         | •                  | •                    | •                      | •                  | •                  |
|                                                                                               | Laterange bellevel 1                                                                           | EE          | 200                                | 11-2-41143               | •                       |                    |                      |                        |                    |                    |
|                                                                                               | Intercom, bell or blank box                                                                    | S<br>A      | 260 x 220 x 100                    | 11-2-17113<br>11-2-17133 |                         | •                  | •                    | •                      | •                  | •                  |
|                                                                                               | Intercom, bell or blank box                                                                    | EE<br>S     | 130 x 330 x 100                    | 11-2-47143<br>11-2-17213 | •                       | •                  | •                    | •                      |                    |                    |
| 330                                                                                           |                                                                                                | A<br>EE     |                                    | 11-2-17233<br>11-2-47243 | •                       |                    |                      |                        | •                  | •                  |
| 130                                                                                           | Intercom hall as blank have                                                                    |             | 100 y 200 - 205                    | 11 3 40043               |                         |                    |                      |                        |                    |                    |
|                                                                                               | Intercom, bell or blank box                                                                    | S<br>A      | 130 x 330 x 385                    | 11-2-18013<br>11-2-18033 |                         | •                  | •                    | •                      | •                  | •                  |
|                                                                                               | Intercome hall as blank have                                                                   | EE          | 100 y 200 - 270                    | 11-2-48043               | •                       |                    |                      |                        |                    |                    |
| 130                                                                                           | Intercom, bell or blank box                                                                    | S<br>A      | 130 x 330 x 270                    | 11-2-17613<br>11-2-17633 |                         | •                  | •                    | •                      | •                  | •                  |
|                                                                                               |                                                                                                | EE          |                                    | 11-2-47643               | •                       |                    |                      |                        |                    |                    |