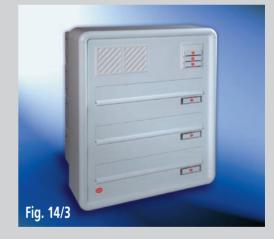

# Model Group 11/12 Slide-through units for side panels.

# Renz — Model Group 11 / 12 s - Standard, door and casing galvanised sheet steel A - Aluminium, aluminium door, casing galvanised sheet steel

| A - Aluminium, aluminium door, casing galva<br>EE - Exclusive, casing and rear door stainless |                                                                                                |             |                                    |                          |                         |                    |                      |                        |                    |                    |
|-----------------------------------------------------------------------------------------------|------------------------------------------------------------------------------------------------|-------------|------------------------------------|--------------------------|-------------------------|--------------------|----------------------|------------------------|--------------------|--------------------|
|                                                                                               | EN 13724                                                                                       | S<br>A<br>E | measurement<br>in mm:<br>w x h x d | Article<br>No.           | stain-<br>less<br>steel | standard<br>colour | RAL-colour<br>(door) | RAL-colour<br>complete | silver<br>anodized | bronze<br>anodized |
| 385 260                                                                                       | Horizontal slide-through mail box,<br>for use as mailbox, intercom, bell or blank box          | S           | 260 x 110 x 385                    | 11-1-11813               |                         | •                  | •                    | •                      |                    |                    |
|                                                                                               |                                                                                                | A           |                                    | 11-1-11833               |                         |                    |                      |                        | •                  | •                  |
| n. The                                                                                        |                                                                                                | EE          |                                    | 11-1-41843               | •                       |                    |                      |                        |                    |                    |
|                                                                                               | Horizontal slide-through mail box,                                                             | S           | 260 x 220 x 385                    | 11-1-14813               |                         | •                  | •                    | •                      |                    |                    |
| 220                                                                                           | for use as mailbox, intercom, bell or blank box                                                | A           |                                    | 11-1-14833               |                         |                    |                      |                        | •                  | •                  |
|                                                                                               |                                                                                                | EE          |                                    | 11-1-44843               | •                       |                    |                      |                        |                    |                    |
|                                                                                               | Horizontal slide-through mail box,<br>for use as mailbox, intercom, bell or blank box          | S           | 260 x 330 x 385                    | 11-1-17813               |                         | ٠                  | •                    | •                      |                    |                    |
|                                                                                               |                                                                                                | A           |                                    | 11-1-17833               |                         |                    |                      |                        | •                  | •                  |
|                                                                                               |                                                                                                | EE          |                                    | 11-1-47843               | ٠                       |                    |                      |                        |                    |                    |
| *                                                                                             | Horizontal, sloping slide-through mail box,<br>for use as mailbox, intercom, bell or blank box | S           | 260 x 110/330 x 300                | 11-1-11613               |                         | •                  | •                    | •                      |                    |                    |
| 300 2260                                                                                      |                                                                                                | Α           |                                    | 11-1-11633               |                         |                    |                      |                        | •                  | •                  |
|                                                                                               |                                                                                                |             |                                    |                          |                         |                    |                      |                        |                    |                    |
| <sup>440</sup> 45° 40                                                                         |                                                                                                |             |                                    |                          |                         |                    |                      |                        |                    |                    |
| 300                                                                                           | Horizontal, sloping slide-through mail box,<br>for use as mailbox or blank box                 | S           | 260 x 110 x 300                    |                          |                         | •                  | •                    | •                      |                    |                    |
| 110 260 330                                                                                   |                                                                                                | Α           |                                    | 11-1-11533               |                         |                    |                      |                        | •                  | •                  |
|                                                                                               |                                                                                                |             |                                    |                          |                         |                    |                      |                        |                    |                    |
| - '40                                                                                         | Horizontal, sloping slide-through mail box,                                                    | S           | 260 x 330 x 300                    | 11-1-17513               |                         | •                  | •                    | •                      |                    |                    |
| 300                                                                                           | for use as mailbox, intercom, bell or blank box                                                | A           |                                    | 11-1-17533               |                         |                    |                      |                        | •                  | •                  |
| 220 440                                                                                       |                                                                                                |             |                                    |                          |                         |                    |                      |                        |                    |                    |
| 40 450                                                                                        |                                                                                                |             |                                    |                          |                         |                    |                      |                        |                    |                    |
| 300                                                                                           | Horizontal, sloping slide-through mail box,                                                    | S           | 260 x 330 x 300                    | 11-1-17513               |                         | •                  | •                    | •                      |                    |                    |
| 260                                                                                           | for use as mailbox, intercom, bell or blank box                                                | A           |                                    | 11-1-17533               |                         |                    |                      |                        | •                  | •                  |
|                                                                                               |                                                                                                |             |                                    |                          |                         |                    |                      |                        |                    |                    |
|                                                                                               |                                                                                                |             |                                    |                          |                         |                    |                      |                        |                    |                    |
| 40 Ha                                                                                         | Vertical mail box ,                                                                            | S           | 260 x 330 x 100                    | 11-1-17113               |                         | •                  | •                    | •                      |                    |                    |
|                                                                                               | for use as mailbox, intercom, bell or blank box                                                | A<br>EE     |                                    | 11-1-17133<br>11-1-47143 | •                       |                    |                      |                        | •                  | •                  |
|                                                                                               |                                                                                                |             |                                    |                          |                         |                    |                      |                        |                    |                    |
|                                                                                               | Intercom, bell or blank box                                                                    | S<br>A      | 260 x 110 x 100                    | 11-2-11113<br>11-2-11133 |                         | •                  | •                    | •                      | •                  | •                  |
|                                                                                               | Laterange bellevel 1                                                                           | EE          | 200                                | 11-2-41143               | •                       |                    |                      |                        |                    |                    |
|                                                                                               | Intercom, bell or blank box                                                                    | S<br>A      | 260 x 220 x 100                    | 11-2-17113<br>11-2-17133 |                         | •                  | •                    | •                      | •                  | •                  |
|                                                                                               | Intercom, bell or blank box                                                                    | EE<br>S     | 130 x 330 x 100                    | 11-2-47143<br>11-2-17213 | •                       | •                  | •                    | •                      |                    |                    |
| 330                                                                                           |                                                                                                | A<br>EE     |                                    | 11-2-17233<br>11-2-47243 | •                       |                    |                      |                        | •                  | •                  |
| 130                                                                                           | Intercom hall as blank have                                                                    |             | 100 y 200 - 205                    | 11 3 40043               |                         |                    |                      |                        |                    |                    |
|                                                                                               | Intercom, bell or blank box                                                                    | S<br>A      | 130 x 330 x 385                    | 11-2-18013<br>11-2-18033 |                         | •                  | •                    | •                      | •                  | •                  |
|                                                                                               | Intercome hall as blank have                                                                   | EE          | 100 y 200 - 270                    | 11-2-48043               | •                       |                    |                      |                        |                    |                    |
| 130                                                                                           | Intercom, bell or blank box                                                                    | S<br>A      | 130 x 330 x 270                    | 11-2-17613<br>11-2-17633 |                         | •                  | •                    | •                      | •                  | •                  |
|                                                                                               |                                                                                                | EE          |                                    | 11-2-47643               | •                       |                    |                      |                        |                    |                    |