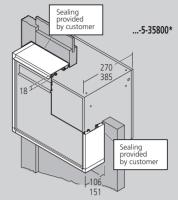

S3.5 V curtomer S3.5 V curtomer S3.5 V curtomer 385 V curtomer 385 V curtomer 385 V curtomer 385 V curtomer V

MG 13 RS4100 casing as wall section fitting Casing for use when mail box is partially fitted into the wall.