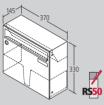

RENZ provides you today with the solution for your future requirements in Model Group 10 with the deep boxes with RS50.

Box: 370 x 330 x 100 mm EN 13724 Letter plate 335 x 33 mm

Box: 300 x 440 x 145 mm

Letter plate 265 x 50 mm

optional extra RS50

EN 13724

1---

Box: 370 x 440 x 145 mm optional extra RS50 EN 13724 Letter plate 335 x 50 mm

Mail boxes - Model Group 13

Box: 260 x 110 x 385 mm EN 13724 Letter plate 230 x 33 mm

Box: 260 x 220 x 385 mm EN 13724 Letter plate 230 x 33 mm