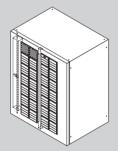

# Model Group 10/13 Horizontal and vertical

# mail boxes.

Select and combine any of the different basic formats and extra large boxes of the

business series with angular or radius casing profiles.

## Mail boxes - Model Group 10

Box: 260 x 330 x 100 mm Letter plate 230 x 33 mm

Box: 370 x 330 x 145 mm optional extra RS50 EN 13724 Letter plate 335 x 50 mm

Business series Box: 520 x 660 x 145 mm EN 13724