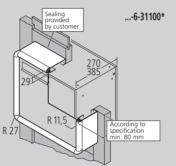

# Plates frames and casings

MG 10/13 32 Corner profile plaster frame for flush-fixed units (rain deflector optional) also avaiable in stainless steel

 [MG 10/13]
 13

 RS3000 radius-profile plaster frame for flush-fixed units (rain deflector optional)