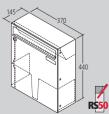

RENZ provides you today with the solution for your future requirements in Model Group 10 with the deep boxes with RS50.

Box: 370 x 330 x 100 mm EN 13724 Letter plate 335 x 33 mm

Box: 300 x 440 x 145 mm

Letter plate 265 x 50 mm

optional extra RS50

EN 13724

1---

Box: 370 x 440 x 145 mm optional extra RS50 EN 13724 Letter plate 335 x 50 mm

Mail boxes - Model Group 13

Box: 260 x 110 x 385 mm EN 13724 Letter plate 230 x 33 mm

Box: 260 x 220 x 385 mm EN 13724 Letter plate 230 x 33 mm