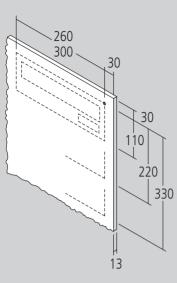

## Mail boxes - Model Group 10

Box: 260 x 330 x 100 mm Letter plate 230 x 33 mm

Box: 370 x 330 x 145 mm optional extra RS50 EN 13724 Letter plate 335 x 50 mm

Business series Box: 520 x 660 x 145 mm EN 13724

optional extra RS50

EN 13724

1---

Box: 370 x 440 x 145 mm optional extra RS50 EN 13724 Letter plate 335 x 50 mm

Mail boxes - Model Group 13

Box: 260 x 110 x 385 mm EN 13724 Letter plate 230 x 33 mm

Box: 260 x 220 x 385 mm EN 13724 Letter plate 230 x 33 mm