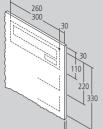

optional extra RS50

EN 13724

1---

Box: 370 x 440 x 145 mm optional extra RS50 EN 13724 Letter plate 335 x 50 mm

Mail boxes - Model Group 13

Box: 260 x 110 x 385 mm EN 13724 Letter plate 230 x 33 mm

Box: 260 x 220 x 385 mm EN 13724 Letter plate 230 x 33 mm

Box: 260 x 330 x 385 mm EN 13724 Letter plate 230 x 33 mm

Box: 300 x 110 x 385 mm EN 13724 Letter plate 265 x 33 mm

EN 13724 Letter plate 265 x 33 mm

Box: 370 x 110 x 270 mm EN 13724 Letter plate 335 x 33 mm