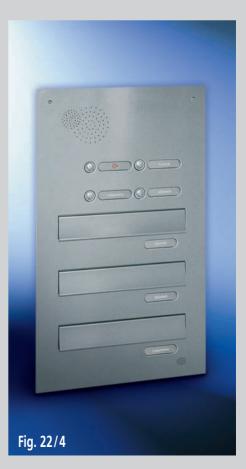

nium front plates special one piece with thermal break.



- Front plate, 24 mm thick
- Thermal break
- Stylish design
- Concealed wire (wire provided by others)
- Can also be supplied with RSA
- Also available with aluminium closing profile for use with sealed units
- Front plate can be installed in to the glazing section, and the box can be installed at a later date.



Front plate integrated in door profile



# Model Group 14

Slide-through units for installation in the wall. With or without hinged front plates.

| œ | G | ,      |       | P<br>Berer |  |
|---|---|--------|-------|------------|--|
| Г |   |        | \$ \$ |            |  |
| 1 |   | (bepr) |       | (Bernet)   |  |
|   |   | 2100   |       |            |  |
|   |   |        |       | - Shere    |  |



## Fig. 22/1





# Front plates for mail boxes made of galvanised steel, aluminium and stainless steel (hinged)





Hinged steel, aluminium and steel front panels Electrical installation made simple: undo the screws, fold down, install.





## Installation:

To have a optimal protection from the rain the box should be recessed into the wall as shown on the pictures above.

Wiring should be installed during the fitting of the box.

Build in mail and accessory boxes without front plates into the wall, as shown on the pictures above, after the brickwork has dried the front plate can be mounted.

Natural stone and concrete tend to contain water, we therefore recommend to cover the mail box with a water tight plastic sheet before installation.

## Caution:

If concrete is poured around the unit, the box nee