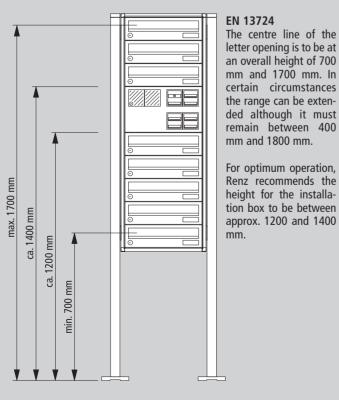

The most important requirements of this European standard are:

- Classification of the 4 different types of letter openings (outside, 1 inside, slide-through, door/side wall).
- 2. Laying down 2 different opening sizes (325-400 mm for horizontal opening and 230-280 mm for longitudinal opening, opening height 30-35 mm).
- 3. Degree of resistance to corrosion as complying with EN 1670 and to water penetration. (240 hrs - salt spray test)
- 4. Resistance to burglary due to use of sturdy materials and locks subdivided into 2 security steps.
- 5 It must be possible to post a test envelope in the C4 format without it being folded or damaged.
- The centre line of the letter openings is to be between an overall 6. height of 700 mm - 1700 mm; in exceptional circumstances the range can be between 400 mm and 1800 mm.
- 7. To ensure safety, letter opening components are not to have any sharp edges.
- To ensure confidentiality, mail boxes are not to be fitted out with 8. windows.
- Removal security devices to prevent unauthorised removal of mail. 9.
- 10. A stacked height of min. 40 mm in the C4 format is laid down as the minimum volume.

letter opening is to be at an overall height of 700 mm and 1700 mm. In certain circumstances the range can be extended although it must remain between 400 mm and 1800 mm.

For optimum operation, Renz recommends the height for the installation box to be between approx. 1200 and 1400