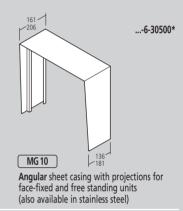

# Casings

Angular sheet casing, 2mm sheet aluminium for face-fixed and free standing units (also available in stainless steel)

Angular sheet casing with various projecti-ons for face-fixed and free standing units (also available in stainless steel)