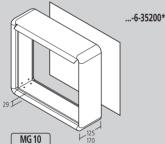

# Plates frames and casings

MG 10/13 32 Corner profile plaster frame for flush-fixed units (rain deflector optional) also avaiable in stainless steel

 [MG 10/13]
 13

 RS3000 radius-profile plaster frame for flush-fixed units (rain deflector optional)