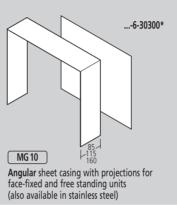

# Casings

Angular sheet casing, 2mm sheet aluminium for face-fixed and free standing units (also available in stainless steel)

Angular sheet casing with various projecti-ons for face-fixed and free standing units (also available in stainless steel)