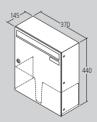

RENZ provides you today with the solution for your future requirements in Model Group 10 with the deep boxes with RS50.

Box: 370 x 330 x 100 mm EN 13724 Letter plate 335 x 33 mm

Box: 300 x 440 x 145 mm

Letter plate 265 x 50 mm

optional extra RS50

EN 13724

1---

Box: 370 x 440 x 145 mm optional extra RS50 EN 13724 Letter plate 335 x 50 mm

Mail boxes - Model Group 13

Box: 260 x 110 x 385 mm EN 13724 Letter plate 230 x 33 mm

Box: 260 x 220 x 385 mm EN 13724 Letter plate 230 x 33 mm