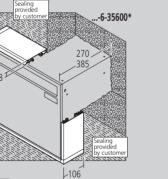

**R54000** casing as wall section fitting Casing for use when mail box is partially fitted into the wall.

\*Basic article number

**R52000** casing as wall section fitting Casing for use when mail box is partially fitted into the wall.