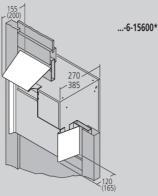

...-5-15500\*

**PRISMA** plaster masking frame for flush-fixed units also avaiable in stainless steel

(MG 10/13) RS3100 radius-profile plaster frame for flush-fixed units (rain deflector optional)

MG 13 151 QUADRA casing as wall section fitting Casing for use when mail box is partially fitted into the wall.