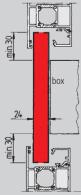

letter opening is to be at an overall height of 700 mm and 1700 mm. In certain circumstances the range can be extended although it must remain between 400 mm and 1800 mm.

For optimum operation, Renz recommends the height for the installation box to be between approx. 1200 and 1400