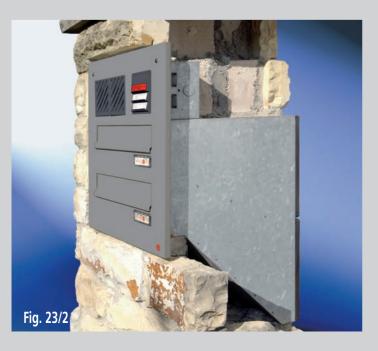

...-5-15500\*

**PRISMA** plaster masking frame for flush-fixed units also avaiable in stainless steel

(MG 10/13) RS3100 radius-profile plaster frame for flush-fixed units (rain deflector optional)

MG 13 151 QUADRA casing as wall section fitting Casing for use when mail box is partially fitted into the wall.

S3.5 V curtomer S3.5 V curtomer S3.5 V curtomer 385 V curtomer 385 V curtomer 385 V curtomer 385 V curtomer V

MG 13 RS4100 casing as wall section fitting Casing for use when mail box is partially fitted into the wall.

**R54000** casing as wall section fitting Casing for use when mail box is partially fitted into the wall.

\*Basic article number

**R52000** casing as wall section fitting Casing for use when mail box is partially fitted into the wall.