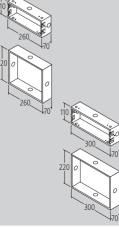

## Mail boxes - Model Group 10

Box: 260 x 330 x 100 mm Letter plate 230 x 33 mm

Box: 370 x 330 x 145 mm optional extra RS50 EN 13724 Letter plate 335 x 50 mm

Business series Box: 520 x 660 x 145 mm EN 13724

RENZ provides you today with the solution for your future requirements in Model Group 10 with the deep boxes with RS50.

Box: 370 x 330 x 100 mm EN 13724 Letter plate 335 x 33 mm

Box: 300 x 440 x 145 mm

Letter plate 265 x 50 mm

optional extra RS50

EN 13724

1---

Box: 370 x 440 x 145 mm optional extra RS50 EN 13724 Letter plate 335 x 50 mm

Mail boxes - Model Group 13

Box: 260 x 110 x 385 mm EN 13724 Letter plate 230 x 33 mm

Box: 260 x 220 x 385 mm EN 13724 Letter plate 230 x 33 mm