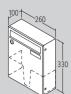

## Mail boxes - Model Group 10

Box: 260 x 330 x 100 mm Letter plate 230 x 33 mm

Box: 370 x 330 x 145 mm optional extra RS50 EN 13724 Letter plate 335 x 50 mm

Business series Box: 520 x 660 x 145 mm EN 13724