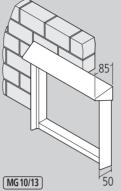

...-5-15500\*

**PRISMA** plaster masking frame for flush-fixed units also avaiable in stainless steel

(MG 10/13) RS3100 radius-profile plaster frame for flush-fixed units (rain deflector optional)

MG 13 151 QUADRA casing as wall section fitting Casing for use when mail box is partially fitted into the wall.