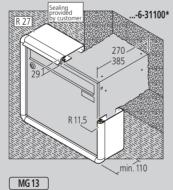

...-5-15500\*

**PRISMA** plaster masking frame for flush-fixed units also avaiable in stainless steel

(MG 10/13) RS3100 radius-profile plaster frame for flush-fixed units (rain deflector optional)

MG 13 151 QUADRA casing as wall section fitting Casing for use when mail box is partially fitted into the wall.