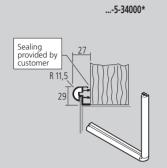

...-5-15500\*

**PRISMA** plaster masking frame for flush-fixed units also avaiable in stainless steel

(MG 10/13) RS3100 radius-profile plaster frame for flush-fixed units (rain deflector optional)

MG 13 151 QUADRA casing as wall section fitting Casing for use when mail box is partially fitted into the wall.