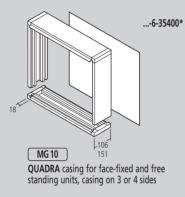

...-5-15500\*

**PRISMA** plaster masking frame for flush-fixed units also avaiable in stainless steel

(MG 10/13) RS3100 radius-profile plaster frame for flush-fixed units (rain deflector optional)

MG 13 151 QUADRA casing as wall section fitting Casing for use when mail box is partially fitted into the wall.