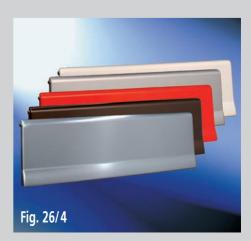

A riot of colour: It is solely up to you to decide if you want your mail box unit in the standard colour. We have more than 200 colours for you from luminous yellow to coral red and sapphire blue.

Where else would you find that? RENZ provides a 10-year guarantee against rusting. This is possible because we use high-grade materials: choose between weather-resistant aluminium, corrosion-proof Galfan (highgrade galvanised sheet steel) or V4A stainless steel.