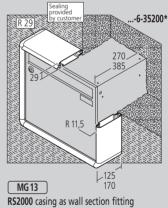

**R54000** casing as wall section fitting Casing for use when mail box is partially fitted into the wall.

\*Basic article number

**R52000** casing as wall section fitting Casing for use when mail box is partially fitted into the wall.