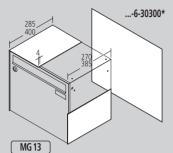

MG 10 - Model Group 10 MG 13 - Model Group 13

MG 10/13

V4A (316) stainless steel

for flush-fixed units

CONVEX plaster frame, only available in

...-5-47000\*

140