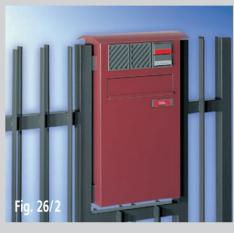

# Model Group 10/13 Horizontal and vertical

# mail boxes.

Select and combine any of the different basic formats and extra large boxes of the

business series with angular or radius casing profiles.