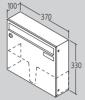

## Mail boxes - Model Group 10

Box: 260 x 330 x 100 mm Letter plate 230 x 33 mm

Box: 370 x 330 x 145 mm optional extra RS50 EN 13724 Letter plate 335 x 50 mm

Business series Box: 520 x 660 x 145 mm EN 13724

RENZ provides you today with the solution for your future requirements in Model Group 10 with the deep boxes with RS50.

Box: 370 x 330 x 100 mm EN 13724 Letter plate 335 x 33 mm

Box: 300 x 440 x 145 mm

Letter plate 265 x 50 mm