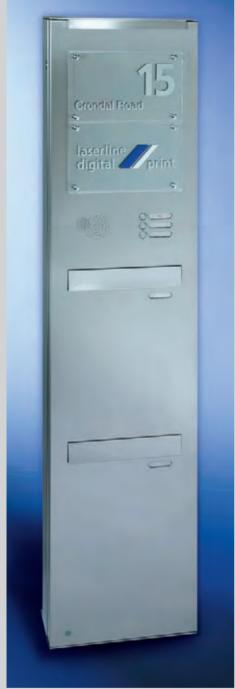

# Model Group 10/13 Horizontal and vertical

# mail boxes.

Select and combine any of the different basic formats and extra large boxes of the

business series with angular or radius casing profiles.

## Mail boxes - Model Group 10

Box: 260 x 330 x 100 mm Letter plate 230 x 33 mm

Box: 370 x 330 x 145 mm optional extra RS50 EN 13724 Letter plate 335 x 50 mm

Business series Box: 520 x 660 x 145 mm EN 13724