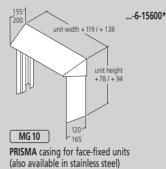

...-5-15500\*

**PRISMA** plaster masking frame for flush-fixed units also avaiable in stainless steel

(MG 10/13) RS3100 radius-profile plaster frame for flush-fixed units (rain deflector optional)

MG 13 151 QUADRA casing as wall section fitting Casing for use when mail box is partially fitted into the wall.