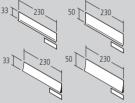

Mail box w/o letter plate,

Mail box w/o letter plate,

slot 335 x 30 mm

slot 335 x 30 mm

Α

Ε

S A E

measurement in mm: w x h x d

**S** 370 x 110 x 270

**S** 370 x 220 x 270

Article

No.

13-1-13411

13-1-15811

stain-

less steel

•

•

\*Mailboxes are available with newspaper letter plate

| Mail box w/o letter plate,<br>slot 335 x 30 mm       | S      | 370 x 330 x 270 | 13-1-18311               |   | • | • | • |  |
|------------------------------------------------------|--------|-----------------|--------------------------|---|---|---|---|--|
|                                                      |        |                 |                          |   |   |   |   |  |
| Mail box with letter plate,<br>slot 335 x 33 mm      | S      | 370 x 110 x 270 | 13-1-13412               |   | • | • | • |  |
|                                                      | A      |                 | 13-1-13432<br>13-1-13442 | • |   |   |   |  |
|                                                      |        |                 |                          |   |   |   |   |  |
| Mail box with letter plate,*<br>slot 335 x 33 mm     | S<br>A | 370 x 220 x 270 | 13-1-15812<br>13-1-15832 |   | • | • | • |  |
|                                                      | E      |                 | 13-1-15842               | • |   |   |   |  |
| Mail box with letter plate,*                         | S      | 370 x 330 x 270 | 13-1-18312               |   | • | • | • |  |
| slot 335 x 33 mm                                     | A      |                 | 13-1-18332               |   |   |   |   |  |
|                                                      | E      |                 | 13-1-18342               | • |   |   |   |  |
| *Mailboxes are available with newspaper letter plate |        |                 |                          |   |   |   |   |  |