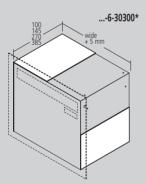

...-5-15500\*

**PRISMA** plaster masking frame for flush-fixed units also avaiable in stainless steel

(MG 10/13) RS3100 radius-profile plaster frame for flush-fixed units (rain deflector optional)

MG 13 151 QUADRA casing as wall section fitting Casing for use when mail box is partially fitted into the wall.