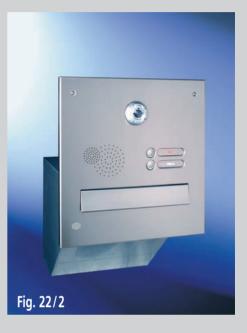

inless steel/aluminium front plates special one piece with thermal break.



- Front plate, 24 mm thick
- Thermal break
- Stylish design
- Concealed wire (wire provided by others)
- Can also be supplied with RSA
- Also available with aluminium closing profile for use with sealed units
- Front plate can be installed in to the glazing section, and the box can be installed at a later date.



Front plate integrated in door profile



# Model Group 14

Slide-through units for installation in the wall. With or without hinged front plates.

| œ | G | ,      |       | P<br>Berer |  |
|---|---|--------|-------|------------|--|
| Г |   |        | \$ \$ |            |  |
| 1 |   | (bepr) |       | (Bernet)   |  |
|   |   | 2100   |       |            |  |
|   |   |        |       | - Shere    |  |



## Fig. 22/1





# Front plates for mail boxes made of galvanised steel, aluminium and stainless steel (hinged)





Hinged steel, aluminium and steel front panels Electrical installation made simple: undo the screws, fold down, install.





## Installation:

To have a optimal protection from the rain the box should be recessed into the wall as shown on the pictures above.

Wiring should be installed during the fitting of the box.

Build in mail and accessory boxes without front plates into the wall, as shown on the pictures above, after the brickwork has dried the front plate can be mounted.

Natural stone and concrete tend to contain water, we therefore recommend to cover the mail box with a water tight plastic sheet before installation.

## Caution:

If concrete is poured around the