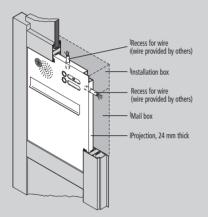

# Model Group 11/12 Slide-through units for side panels.

# Renz — Model Group 11 / 12 s - Standard, door and casing galvanised sheet steel A - Aluminium, aluminium door, casing galvanised sheet steel

| A - Aluminium, aluminium door, casing galva<br>EE - Exclusive, casing and rear door stainless |                                                                                                |             |                                    |                          |                         |                    |                      |                        |                    |                    |
|-----------------------------------------------------------------------------------------------|------------------------------------------------------------------------------------------------|-------------|------------------------------------|--------------------------|-------------------------|--------------------|----------------------|------------------------|--------------------|--------------------|
|                                                                                               | EN 13724                                                                                       | S<br>A<br>E | measurement<br>in mm:<br>w x h x d | Article<br>No.           | stain-<br>less<br>steel | standard<br>colour | RAL-colour<br>(door) | RAL-colour<br>complete | silver<br>anodized | bronze<br>anodized |
| 385 260                                                                                       | Horizontal slide-through mail box,<br>for use as mailbox, intercom, bell or blank box          | S           | 260 x 110 x 385                    | 11-1-11813               |                         | •                  | •                    | •                      |                    |                    |
|                                                                                               |                                                                                                | A           |                                    | 11-1-11833               |                         |                    |                      |                        | •                  | •                  |
| n. The                                                                                        |                                                                                                | EE          |                                    | 11-1-41843               | •                       |                    |                      |                        |                    |                    |
|                                                                                               | Horizontal slide-through mail box,                                                             | S           | 260 x 220 x 385                    | 11-1-14813               |                         | •                  | •                    | •                      |                    |                    |
| 220                                                                                           | for use as mailbox, intercom, bell or blank box                                                | A           |                                    | 11-1-14833               |                         |                    |                      |                        | •                  | •                  |
|                                                                                               |                                                                                                | EE          |                                    | 11-1-44843               | •                       |                    |                      |                        |                    |                    |
|                                                                                               | Horizontal slide-through mail box,<br>for use as mailbox, intercom, bell or blank box          | S           | 260 x 330 x 385                    | 11-1-17813               |                         | ٠                  | •                    | •                      |                    |                    |
|                                                                                               |                                                                                                | A           |                                    | 11-1-17833               |                         |                    |                      |                        | •                  | •                  |
|                                                                                               |                                                                                                | EE          |                                    | 11-1-47843               | ٠                       |                    |                      |                        |                    |                    |
| *                                                                                             | Horizontal, sloping slide-through mail box,<br>for use as mailbox, intercom, bell or blank box | S           | 260 x 110/330 x 300                | 11-1-11613               |                         | •                  | •                    | •                      |                    |                    |
| 300 2260                                                                                      |                                                                                                | Α           |                                    | 11-1-11633               |                         |                    |                      |                        | •                  | •                  |
|                                                                                               |                                                                                                |             |                                    |                          |                         |                    |                      |                        |                    |                    |
| <sup>440</sup> 45° 40                                                                         |                                                                                                |             |                                    |                          |                         |                    |                      |                        |                    |                    |
| 300                                                                                           | Horizontal, sloping slide-through mail box,<br>for use as mailbox or blank box                 | S           | 260 x 110 x 300                    |                          |                         | •                  | •                    | •                      |                    |                    |
| 110 260 330                                                                                   |                                                                                                | Α           |                                    | 11-1-11533               |                         |                    |                      |                        | •                  | •                  |
|                                                                                               |                                                                                                |             |                                    |                          |                         |                    |                      |                        |                    |                    |
| - '40                                                                                         | Horizontal, sloping slide-through mail box,                                                    | S           | 260 x 330 x 300                    | 11-1-17513               |                         | •                  | •                    | •                      |                    |                    |
| 300                                                                                           | for use as mailbox, intercom, bell or blank box                                                | A           |                                    | 11-1-17533               |                         |                    |                      |                        | •                  | •                  |
| 220 440                                                                                       |                                                                                                |             |                                    |                          |                         |                    |                      |                        |                    |                    |
| 40 450                                                                                        |                                                                                                |             |                                    |                          |                         |                    |                      |                        |                    |                    |
| 300                                                                                           | Horizontal, sloping slide-through mail box,                                                    | S           | 260 x 330 x 300                    | 11-1-17513               |                         | •                  | •                    | •                      |                    |                    |
| 260                                                                                           | for use as mailbox, intercom, bell or blank box                                                | A           |                                    | 11-1-17533               |                         |                    |                      |                        | •                  | •                  |
|                                                                                               |                                                                                                |             |                                    |                          |                         |                    |                      |                        |                    |                    |
|                                                                                               |                                                                                                |             |                                    |                          |                         |                    |                      |                        |                    |                    |
| 40 Ha                                                                                         | Vertical mail box ,                                                                            | S           | 260 x 330 x 100                    | 11-1-17113               |                         | •                  | •                    | •                      |                    |                    |
|                                                                                               | for use as mailbox, intercom, bell or blank box                                                | A<br>EE     |                                    | 11-1-17133<br>11-1-47143 | •                       |                    |                      |                        | •                  | •                  |
|                                                                                               |                                                                                                |             |                                    |                          |                         |                    |                      |                        |                    |                    |
|                                                                                               | Intercom, bell or blank box                                                                    | S<br>A      | 260 x 110 x 100                    | 11-2-11113<br>11-2-11133 |                         | •                  | •                    | •                      | •                  | •                  |
|                                                                                               | Laterange bellevel 1                                                                           | EE          | 200                                | 11-2-41143               | •                       |                    |                      |                        |                    |                    |
|                                                                                               | Intercom, bell or blank box                                                                    | S<br>A      | 260 x 220 x 100                    | 11-2-17113<br>11-2-17133 |                         | •                  | •                    | •                      | •                  | •                  |
|                                                                                               | Intercom, bell or blank box                                                                    | EE<br>S     | 130 x 330 x 100                    | 11-2-47143<br>11-2-17213 | •                       | •                  | •                    | •                      |                    |                    |
| 330                                                                                           |                                                                                                | A<br>EE     |                                    | 11-2-17233<br>11-2-47243 | •                       |                    |                      |                        | •                  | •                  |
| 130                                                                                           | Intercom hall as blank have                                                                    |             | 100 y 200 - 205                    | 11 3 40043               |                         |                    |                      |                        |                    |                    |
|                                                                                               | Intercom, bell or blank box                                                                    | S<br>A      | 130 x 330 x 385                    | 11-2-18013<br>11-2-18033 |                         | •                  | •                    | •                      | •                  | •                  |
|                                                                                               | Intercome hall as blank have                                                                   | EE          | 100 y 200 - 270                    | 11-2-48043               | •                       |                    |                      |                        |                    |                    |
| 130                                                                                           | Intercom, bell or blank box                                                                    | S<br>A      | 130 x 330 x 270                    | 11-2-17613<br>11-2-17633 |                         | •                  | •                    | •                      | •                  | •                  |
|                                                                                               |                                                                                                | EE          |                                    | 11-2-47643               | •                       |                    |                      |                        |                    |                    |