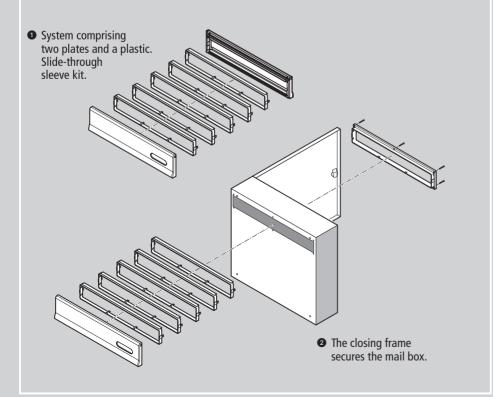

# Model Group 11/12 Slide-through units for side panels.

# Renz — Model Group 11 / 12 s - Standard, door and casing galvanised sheet steel A - Aluminium, aluminium door, casing galvanised sheet steel

| A - Aluminium, aluminium door, casing galva<br>EE - Exclusive, casing and rear door stainless |                                                                                                |             |                                    |                          |                         |                    |                      |                        |                    |                    |
|-----------------------------------------------------------------------------------------------|------------------------------------------------------------------------------------------------|-------------|------------------------------------|--------------------------|-------------------------|--------------------|----------------------|------------------------|--------------------|--------------------|
|                                                                                               | EN 13724                                                                                       | S<br>A<br>E | measurement<br>in mm:<br>w x h x d | Article<br>No.           | stain-<br>less<br>steel | standard<br>colour | RAL-colour<br>(door) | RAL-colour<br>complete | silver<br>anodized | bronze<br>anodized |
| 385 260                                                                                       | Horizontal slide-through mail box,<br>for use as mailbox, intercom, bell or blank box          | S           | 260 x 110 x 385                    | 11-1-11813               |                         | •                  | •                    | •                      |                    |                    |
|                                                                                               |                                                                                                | A           |                                    | 11-1-11833               |                         |                    |                      |                        | •                  | •                  |
| n. The                                                                                        |                                                                                                | EE          |                                    | 11-1-41843               | •                       |                    |                      |                        |                    |                    |
|                                                                                               | Horizontal slide-through mail box,                                                             | S           | 260 x 220 x 385                    | 11-1-14813               |                         | •                  | •                    | •                      |                    |                    |
| 220                                                                                           | for use as mailbox, intercom, bell or blank box                                                | A           |                                    | 11-1-14833               |                         |                    |                      |                        | •                  | •                  |
|                                                                                               |                                                                                                | EE          |                                    | 11-1-44843               | •                       |                    |                      |                        |                    |                    |
|                                                                                               | Horizontal slide-through mail box,<br>for use as mailbox, intercom, bell or blank box          | S           | 260 x 330 x 385                    | 11-1-17813               |                         | ٠                  | •                    | •                      |                    |                    |
|                                                                                               |                                                                                                | A           |                                    | 11-1-17833               |                         |                    |                      |                        | •                  | •                  |
|                                                                                               |                                                                                                | EE          |                                    | 11-1-47843               | ٠                       |                    |                      |                        |                    |                    |
| *                                                                                             | Horizontal, sloping slide-through mail box,<br>for use as mailbox, intercom, bell or blank box | S           | 260 x 110/330 x 300                | 11-1-11613               |                         | •                  | •                    | •                      |                    |                    |
| 300 2260                                                                                      |                                                                                                | Α           |                                    | 11-1-11633               |                         |                    |                      |                        | •                  | •                  |
|                                                                                               |                                                                                                |             |                                    |                          |                         |                    |                      |                        |                    |                    |
| <sup>440</sup> 45° 40                                                                         |                                                                                                |             |                                    |                          |                         |                    |                      |                        |                    |                    |
| 300                                                                                           | Horizontal, sloping slide-through mail box,<br>for use as mailbox or blank box                 | S           | 260 x 110 x 300                    |                          |                         | •                  | •                    | •                      |                    |                    |
| 110 260 330                                                                                   |                                                                                                | Α           |                                    | 11-1-11533               |                         |                    |                      |                        | •                  | •                  |
|                                                                                               |                                                                                                |             |                                    |                          |                         |                    |                      |                        |                    |                    |
| - '40                                                                                         | Horizontal, sloping slide-through mail box,                                                    | S           | 260 x 330 x 300                    | 11-1-17513               |                         | •                  | •                    | •                      |                    |                    |
| 300                                                                                           | for use as mailbox, intercom, bell or blank box                                                | A           |                                    | 11-1-17533               |                         |                    |                      |                        | •                  | •                  |
| 220 440                                                                                       |                                                                                                |             |                                    |                          |                         |                    |                      |                        |                    |                    |
| 40 450                                                                                        |                                                                                                |             |                                    |                          |                         |                    |                      |                        |                    |                    |
| 300                                                                                           | Horizontal, sloping slide-through mail box,                                                    | S           | 260 x 330 x 300                    | 11-1-17513               |                         | •                  | •                    | •                      |                    |                    |
| 260                                                                                           | for use as mailbox, intercom, bell or blank box                                                | A           |                                    | 11-1-17533               |                         |                    |                      |                        | •                  | •                  |
|                                                                                               |                                                                                                |             |                                    |                          |                         |                    |                      |                        |                    |                    |
|                                                                                               |                                                                                                |             |                                    |                          |                         |                    |                      |                        |                    |                    |
| 40 Ha                                                                                         | Vertical mail box ,                                                                            | S           | 260 x 330 x 100                    | 11-1-17113               |                         | •                  | •                    | •                      |                    |                    |
|                                                                                               | for use as mailbox, intercom, bell or blank box                                                | A<br>EE     |                                    | 11-1-17133<br>11-1-47143 | •                       |                    |                      |                        | •                  | •                  |
|                                                                                               |                                                                                                |             |                                    |                          |                         |                    |                      |                        |                    |                    |
|                                                                                               | Intercom, bell or blank box                                                                    | S<br>A      | 260 x 110 x 100                    | 11-2-11113<br>11-2-11133 |                         | •                  | •                    | •                      | •                  | •                  |
|                                                                                               | Laterange bellevel 1                                                                           | EE          | 200                                | 11-2-41143               | •                       |                    |                      |                        |                    |                    |
|                                                                                               | Intercom, bell or blank box                                                                    | S<br>A      | 260 x 220 x 100                    | 11-2-17113<br>11-2-17133 |                         | •                  | •                    | •                      | •                  | •                  |
|                                                                                               | Intercom, bell or blank box                                                                    | EE<br>S     | 130 x 330 x 100                    | 11-2-47143<br>11-2-17213 | •                       | •                  | •                    | •                      |                    |                    |
| 330                                                                                           |                                                                                                | A<br>EE     |                                    | 11-2-17233<br>11-2-47243 | •                       |                    |                      |                        | •                  | •                  |
| 130                                                                                           | Intercom hall as blank have                                                                    |             | 100 y 200 - 205                    | 11 3 40043               |                         |                    |                      |                        |                    |                    |
|                                                                                               | Intercom, bell or blank box                                                                    | S<br>A      | 130 x 330 x 385                    | 11-2-18013<br>11-2-18033 |                         | •                  | •                    | •                      | •                  | •                  |
|                                                                                               | Intercome hall as blank have                                                                   | EE          | 100 y 200 - 270                    | 11-2-48043               | •                       |                    |                      |                        |                    |                    |
| 130                                                                                           | Intercom, bell or blank box                                                                    | S<br>A      | 130 x 330 x 270                    | 11-2-17613<br>11-2-17633 |                         | •                  | •                    | •                      | •                  | •                  |
|                                                                                               |                                                                                                | EE          |                                    | 11-2-47643               | •                       |                    |                      |                        |                    |                    |