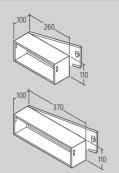

## Mail boxes - Model Group 10

Box: 260 x 330 x 100 mm Letter plate 230 x 33 mm

Box: 370 x 330 x 145 mm optional extra RS50 EN 13724 Letter plate 335 x 50 mm

Business series Box: 520 x 660 x 145 mm EN 13724

RENZ provides you today with the solution for your future requirements in Model Group 10 with the deep boxes with RS50.

Box: 370 x 330 x 100 mm EN 13724 Letter plate 335 x 33 mm

Box: 300 x 440 x 145 mm

Letter plate 265 x 50 mm

optional extra RS50

EN 13724

1---

Box: 370 x 440 x 145 mm optional extra RS50 EN 13724 Letter plate 335 x 50 mm

Mail boxes - Model Group 13

Box: 260 x 110 x 385 mm EN 13724 Letter plate 230 x 33 mm

Box: 260 x 220 x 385 mm EN 13724 Letter plate 230 x 33 mm