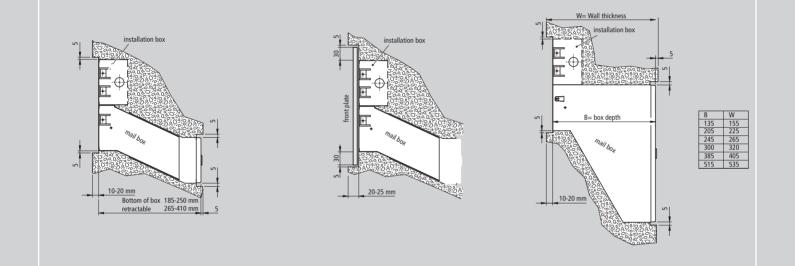

...-5-15500\*

**PRISMA** plaster masking frame for flush-fixed units also avaiable in stainless steel

(MG 10/13) RS3100 radius-profile plaster frame for flush-fixed units (rain deflector optional)

MG 13 151 QUADRA casing as wall section fitting Casing for use when mail box is partially fitted into the wall.

S3.5 V curtomer S3.5 V curtomer S3.5 V curtomer 385 V curtomer 385 V curtomer 385 V curtomer 385 V curtomer V

MG 13 RS4100 casing as wall section fitting Casing for use when mail box is partially fitted into the wall.

**R54000** casing as wall section fitting Casing for use when mail box is partially fitted into the wall.

\*Basic article number

**R52000** casing as wall section fitting Casing for use when mail box is partially fitted into the wall.