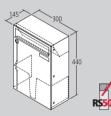

RENZ provides you today with the solution for your future requirements in Model Group 10 with the deep boxes with RS50.

Box: 370 x 330 x 100 mm EN 13724 Letter plate 335 x 33 mm

Box: 300 x 440 x 145 mm

Letter plate 265 x 50 mm

optional extra RS50

EN 13724

1---

Box: 370 x 440 x 145 mm optional extra RS50 EN 13724 Letter plate 335 x 50 mm

Mail boxes - Model Group 13

Box: 260 x 110 x 385 mm EN 13724 Letter plate 230 x 33 mm

Box: 260 x 220 x 385 mm EN 13724 Letter plate 230 x 33 mm