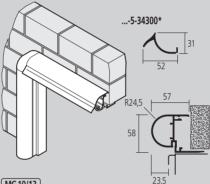

S3.5 V curtomer S3.5 V curtomer S3.5 V curtomer 385 V curtomer 385 V curtomer 385 V curtomer 385 V curtomer V

MG 13 RS4100 casing as wall section fitting Casing for use when mail box is partially fitted into the wall.