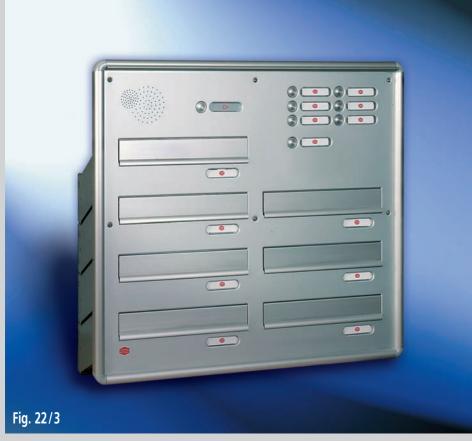

minium front plates special one piece with thermal break.



- Front plate, 24 mm thick
- Thermal break
- Stylish design
- Concealed wire (wire provided by others)
- Can also be supplied with RSA
- Also available with aluminium closing profile for use with sealed units
- Front plate can be installed in to the glazing section, and the box can be installed at a later date.



Front plate integrated in door profile



# Model Group 14

Slide-through units for installation in the wall. With or without hinged front plates.

| œ | G | ,      |       | P<br>Berer |  |
|---|---|--------|-------|------------|--|
| Г |   |        | \$ \$ |            |  |
| 1 |   | (bepr) |       | (Bernet)   |  |
|   |   | 2100   |       |            |  |
|   |   |        |       | - Shere    |  |



## Fig. 22/1





# Front plates for mail boxes made of galvanised steel, aluminium and stainless steel (hinged)





Hinged steel, aluminium and steel front panels Electrical installation made simple: undo the screws, fold down, install.





## Installation:

To have a optimal protection from the rain the box should be recessed into the wall as shown on the pictures above.

Wiring should be installed during the fitting of the box.

Build in mail and accessory boxes without front plates into the wall, as shown on the pictures above, after the brickwork has dried the front plate can be mounted.

Natural stone and concrete tend to contain water, we therefore recommend to cover the mail box with a water tight plastic sheet before installation.

## Caution:

If concrete is poured around the unit, the box n