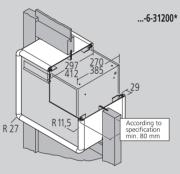

S3.5 V curtomer S3.5 V curtomer S3.5 V curtomer 385 V curtomer 385 V curtomer 385 V curtomer 385 V curtomer V

MG 13 RS4100 casing as wall section fitting Casing for use when mail box is partially fitted into the wall.

**R54000** casing as wall section fitting Casing for use when mail box is partially fitted into the wall.

\*Basic article number

**R52000** casing as wall section fitting Casing for use when mail box is partially fitted into the wall.