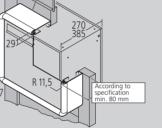

S3.5 V curtomer S3.5 V curtomer S3.5 V curtomer 385 V curtomer 385 V curtomer 385 V curtomer 385 V curtomer V

MG 13 RS4100 casing as wall section fitting Casing for use when mail box is partially fitted into the wall.

**R54000** casing as wall section fitting Casing for use when mail box is partially fitted into the wall.

\*Basic article number

**R52000** casing as wall section fitting Casing for use when mail box is partially fitted into the wall.