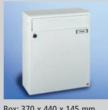

RENZ provides you today with the solution for your future requirements in Model Group 10 with the deep boxes with RS50.

Box: 370 x 330 x 100 mm EN 13724 Letter plate 335 x 33 mm

Box: 300 x 440 x 145 mm

Letter plate 265 x 50 mm

optional extra RS50

EN 13724

1---

Box: 370 x 440 x 145 mm optional extra RS50 EN 13724 Letter plate 335 x 50 mm

Mail boxes - Model Group 13

Box: 260 x 110 x 385 mm EN 13724 Letter plate 230 x 33 mm

Box: 260 x 220 x 385 mm EN 13724 Letter plate 230 x 33 mm