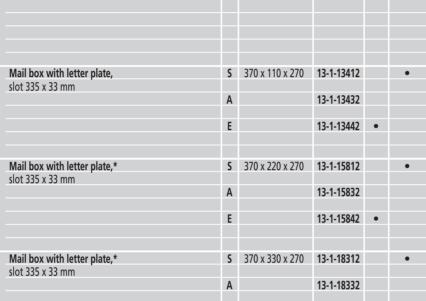

Mail box w/o letter plate,

Mail box w/o letter plate,

slot 335 x 30 mm

slot 335 x 30 mm

Α

Ε

S A E

measurement in mm: w x h x d

**S** 370 x 110 x 270

**S** 370 x 220 x 270

Article

No.

13-1-13411

13-1-15811

stain-

less steel

colour

•

.

standard RAL-colour RAL-colour

(door+ letter plate)

•

.

complete

•

•

\*Mailboxes are available with newspaper letter plate

| Mail box w/o letter plate,<br>slot 335 x 30 mm       | S      | 370 x 330 x 270 | 13-1-18311               |   | • | • | • |  |
|------------------------------------------------------|--------|-----------------|--------------------------|---|---|---|---|--|
|                                                      |        |                 |                          |   |   |   |   |  |
| Mail box with letter plate,<br>slot 335 x 33 mm      | S      | 370 x 110 x 270 | 13-1-13412               |   | • | • | • |  |
|                                                      | A      |                 | 13-1-13432<br>13-1-13442 | • |   |   |   |  |
|                                                      |        |                 |                          |   |   |   |   |  |
| Mail box with letter plate,*<br>slot 335 x 33 mm     | S<br>A | 370 x 220 x 270 | 13-1-15812<br>13-1-15832 |   | • | • | • |  |
|                                                      | E      |                 | 13-1-15842               | • |   |   |   |  |
| Mail box with letter plate,*                         | S      | 370 x 330 x 270 | 13-1-18312               |   | • | • | • |  |
| slot 335 x 33 mm                                     | A      |                 | 13-1-18332               |   |   |   |   |  |
|                                                      | E      |                 | 13-1-18342               | • |   |   |   |  |
| *Mailboxes are available with newspaper letter plate |        |                 |                          |   |   |   |   |  |