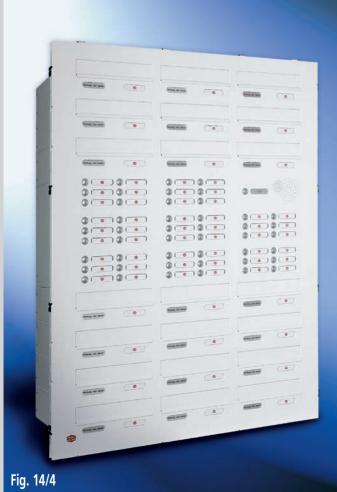

# Model Group 11/12 Slide-through units for side panels.

# Renz — Model Group 11 / 12 s - Standard, door and casing galvanised sheet steel A - Aluminium, aluminium door, casing galvanised sheet steel

| A - Aluminium, aluminium door, casing galva<br>EE - Exclusive, casing and rear door stainless |                                                                                                |             |                                    |                          |                         |                    |                      |                        |                    |                    |
|-----------------------------------------------------------------------------------------------|------------------------------------------------------------------------------------------------|-------------|------------------------------------|--------------------------|-------------------------|--------------------|----------------------|------------------------|--------------------|--------------------|
|                                                                                               | EN 13724                                                                                       | S<br>A<br>E | measurement<br>in mm:<br>w x h x d | Article<br>No.           | stain-<br>less<br>steel | standard<br>colour | RAL-colour<br>(door) | RAL-colour<br>complete | silver<br>anodized | bronze<br>anodized |
| 385 260                                                                                       | Horizontal slide-through mail box,<br>for use as mailbox, intercom, bell or blank box          | S           | 260 x 110 x 385                    | 11-1-11813               |                         | •                  | •                    | •                      |                    |                    |
|                                                                                               |                                                                                                | A           |                                    | 11-1-11833               |                         |                    |                      |                        | •                  | •                  |
| n. The                                                                                        |                                                                                                | EE          |                                    | 11-1-41843               | •                       |                    |                      |                        |                    |                    |
|                                                                                               | Horizontal slide-through mail box,                                                             | S           | 260 x 220 x 385                    | 11-1-14813               |                         | •                  | •                    | •                      |                    |                    |
| 220                                                                                           | for use as mailbox, intercom, bell or blank box                                                | A           |                                    | 11-1-14833               |                         |                    |                      |                        | •                  | •                  |
|                                                                                               |                                                                                                | EE          |                                    | 11-1-44843               | •                       |                    |                      |                        |                    |                    |
|                                                                                               | Horizontal slide-through mail box,<br>for use as mailbox, intercom, bell or blank box          | S           | 260 x 330 x 385                    | 11-1-17813               |                         | ٠                  | •                    | •                      |                    |                    |
|                                                                                               |                                                                                                | A           |                                    | 11-1-17833               |                         |                    |                      |                        | •                  | •                  |
|                                                                                               |                                                                                                | EE          |                                    | 11-1-47843               | ٠                       |                    |                      |                        |                    |                    |
| *                                                                                             | Horizontal, sloping slide-through mail box,<br>for use as mailbox, intercom, bell or blank box | S           | 260 x 110/330 x 300                | 11-1-11613               |                         | •                  | •                    | •                      |                    |                    |
| 300 2260                                                                                      |                                                                                                | Α           |                                    | 11-1-11633               |                         |                    |                      |                        | •                  | •                  |
|                                                                                               |                                                                                                |             |                                    |                          |                         |                    |                      |                        |                    |                    |
| <sup>440</sup> 45° 40                                                                         |                                                                                                |             |                                    |                          |                         |                    |                      |                        |                    |                    |
| 300                                                                                           | Horizontal, sloping slide-through mail box,<br>for use as mailbox or blank box                 | S           | 260 x 110 x 300                    |                          |                         | •                  | •                    | •                      |                    |                    |
| 110 260 330                                                                                   |                                                                                                | Α           |                                    | 11-1-11533               |                         |                    |                      |                        | •                  | •                  |
|                                                                                               |                                                                                                |             |                                    |                          |                         |                    |                      |                        |                    |                    |
| - '40                                                                                         | Horizontal, sloping slide-through mail box,                                                    | S           | 260 x 330 x 300                    | 11-1-17513               |                         | •                  | •                    | •                      |                    |                    |
| 300                                                                                           | for use as mailbox, intercom, bell or blank box                                                | A           |                                    | 11-1-17533               |                         |                    |                      |                        | •                  | •                  |
| 220 440                                                                                       |                                                                                                |             |                                    |                          |                         |                    |                      |                        |                    |                    |
| 40 450                                                                                        |                                                                                                |             |                                    |                          |                         |                    |                      |                        |                    |                    |
| 300                                                                                           | Horizontal, sloping slide-through mail box,                                                    | S           | 260 x 330 x 300                    | 11-1-17513               |                         | •                  | •                    | •                      |                    |                    |
| 260                                                                                           | for use as mailbox, intercom, bell or blank box                                                | A           |                                    | 11-1-17533               |                         |                    |                      |                        | •                  | •                  |
|                                                                                               |                                                                                                |             |                                    |                          |                         |                    |                      |                        |                    |                    |
|                                                                                               |                                                                                                |             |                                    |                          |                         |                    |                      |                        |                    |                    |
| 40 Ha                                                                                         | Vertical mail box ,                                                                            | S           | 260 x 330 x 100                    | 11-1-17113               |                         | •                  | •                    | •                      |                    |                    |
|                                                                                               | for use as mailbox, intercom, bell or blank box                                                | A<br>EE     |                                    | 11-1-17133<br>11-1-47143 | •                       |                    |                      |                        | •                  | •                  |
|                                                                                               |                                                                                                |             |                                    |                          |                         |                    |                      |                        |                    |                    |
|                                                                                               | Intercom, bell or blank box                                                                    | S<br>A      | 260 x 110 x 100                    | 11-2-11113<br>11-2-11133 |                         | •                  | •                    | •                      | •                  | •                  |
|                                                                                               | Laterange bellevel 1                                                                           | EE          | 200                                | 11-2-41143               | •                       |                    |                      |                        |                    |                    |
|                                                                                               | Intercom, bell or blank box                                                                    | S<br>A      | 260 x 220 x 100                    | 11-2-17113<br>11-2-17133 |                         | •                  | •                    | •                      | •                  | •                  |
|                                                                                               | Intercom, bell or blank box                                                                    | EE<br>S     | 130 x 330 x 100                    | 11-2-47143<br>11-2-17213 | •                       | •                  | •                    | •                      |                    |                    |
| 330                                                                                           |                                                                                                | A<br>EE     |                                    | 11-2-17233<br>11-2-47243 | •                       |                    |                      |                        | •                  | •                  |
| 130                                                                                           | Intercom hall as blank have                                                                    |             | 100 y 200 - 205                    | 11 3 40043               |                         |                    |                      |                        |                    |                    |
|                                                                                               | Intercom, bell or blank box                                                                    | S<br>A      | 130 x 330 x 385                    | 11-2-18013<br>11-2-18033 |                         | •                  | •                    | •                      | •                  | •                  |
|                                                                                               | Intercome hall as blank have                                                                   | EE          | 100 y 200 - 270                    | 11-2-48043               | •                       |                    |                      |                        |                    |                    |
| 130                                                                                           | Intercom, bell or blank box                                                                    | S<br>A      | 130 x 330 x 270                    | 11-2-17613<br>11-2-17633 |                         | •                  | •                    | •                      | •                  | •                  |
|                                                                                               |                                                                                                | EE          |                                    | 11-2-47643               | •                       |                    |                      |                        |                    |                    |