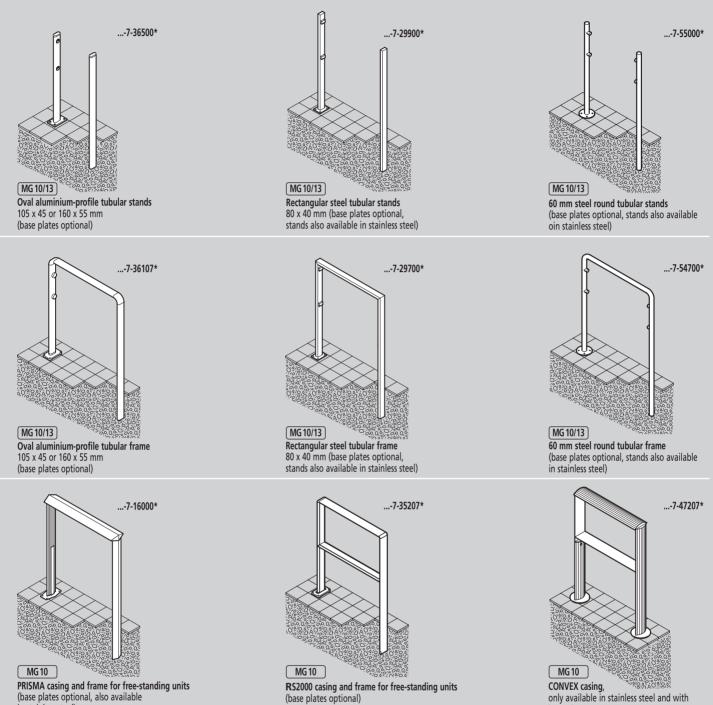

# Casings

Angular sheet casing, 2mm sheet aluminium for face-fixed and free standing units (also available in stainless steel)

Angular sheet casing with various projecti-ons for face-fixed and free standing units (also available in stainless steel)

MG 13 RS4000 radius casing for face-fixed and free standing units (rain deflector optional)

**RS2000** radius casing for face-fixed and free standing units (rain deflector optional)

Tetro casing and frame for free-standing units (also available in stainless steel)

Tetro casing and frame for free-standing units (also available in stainless steel)

CONVEX casing, only available in V4A (316) stainless steel for face-fixed units

PRISMA casing and frame for free-standing units (also available in stainless steel)

# Stands and frames

in stainless steel)

\*Basic article number

base plates