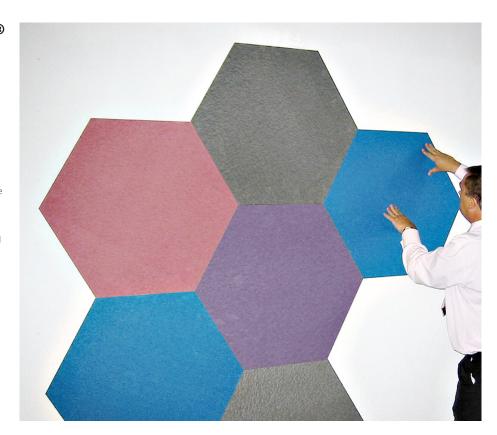

## Eco-friendly geometric noticeboards

## Fun pinboards to brighten up a nursery or classroom with a geometric theme

Made from 100% recycled newsprint. Supplied with double sided self adhesive pads.

 Hexagon - large

 Size
 H
 1000mm

 W
 1150mm

 Code
 HEX100