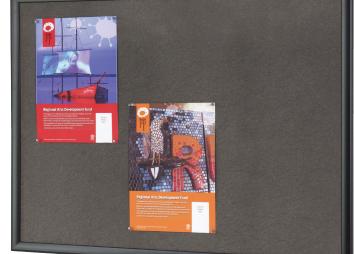

## **Eco-friendly** contrast colourboards

Blue

Red

A new range of eco-friendly noticeboards with attractive contrasting colour schemes

Frames are made almost entirely from timber industry bi-products and the pinboard surface from recycled waste newsprint. A choice of 4 colour combinations. Boards can be mounted portrait or landscape with concealed fixings

## **Eco-friendly** light oak colourboards

A range of environmentally friendly noticeboards using colourboard and light oak effect frame.

Almost entirely constructed from timber industry bi-products and sustainable materials. Attractive contoured 35mm wide frame and pinnable colourboard is available in a choice of 6 colours. Boards can be mounted portrait or landscape with concealed fixings provided.