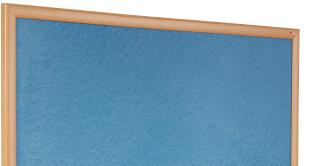

## **Eco-friendly** light oak colourboards

A range of environmentally friendly noticeboards using colourboard and light oak effect frame.

Almost entirely constructed from timber industry bi-products and sustainable materials. Attractive contoured 35mm wide frame and pinnable colourboard is available in a choice of 6 colours. Boards can be mounted portrait or landscape with concealed fixings provided.

## TO ORDER:

Please state the product code followed by the colour code of the board required.

EXAMPLE: 900 x 1200mm in Blue = OCB43/BL

Size 600mm W 900mm Contrast OCB32

H 900mm W 1200mm Contrast

OCB43

H 1200mm Size W 1800mm Contrast **OCB64** 