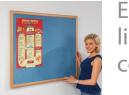

## **Eco-friendly** light oak colourboards

A range of environmentally friendly noticeboards using colourboard and light oak effect frame.

Almost entirely constructed from timber industry bi-products and sustainable materials. Attractive contoured 35mm wide frame and pinnable colourboard is available in a choice of 6 colours. Boards can be mounted portrait or landscape with concealed fixings provided.

## TO ORDER:

Please state the product code followed by the colour code of the board required.

EXAMPLE: 900 x 1200mm in Blue = OCB43/BL

Size 600mm W 900mm Contrast OCB32

H 900mm W 1200mm Contrast

OCB43

H 1200mm Size W 1800mm Contrast **OCB64** 