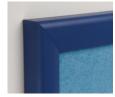

## **Eco-friendly** contrast colourboards

Blue

Red

A new range of eco-friendly noticeboards with attractive contrasting colour schemes

Frames are made almost entirely from timber industry bi-products and the pinboard surface from recycled waste newsprint. A choice of 4 colour combinations. Boards can be mounted portrait or landscape with concealed fixings