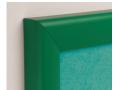

## **Eco-friendly** contrast colourboards

Blue

Red

A new range of eco-friendly noticeboards with attractive contrasting colour schemes

Frames are made almost entirely from timber industry bi-products and the pinboard surface from recycled waste newsprint. A choice of 4 colour combinations. Boards can be mounted portrait or landscape with concealed fixings

## TO ORDER:

Please state the product code followed by the colour code of the board required.

EXAMPLE: 900 x 1200mm in Charcoal = CCB43/CH

Pinnable colourboard colours

CH Charcoal

Green

CCB43/CH

Charcoal