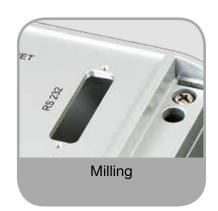

# Drilling. Milling. Engraving... in accordance with your specifications.

Processing example of an enclosure. The principle is simple: We design our enclosure in accordance with your specifications, ready for immediate integration into your work flow.

# ROLEC Finished means finished.

- Drilling
- Milling
- Engraving
- Powder coating
- Lasering

- Serigraphy
- Equipping
- Front plates
- Membrane keypads
- Delivery

Powder coating/Painting