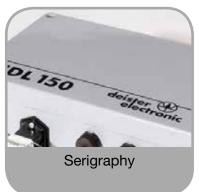

# ROLEC Finished means finished.

- Drilling
- Milling
- Engraving
- Powder coating
- Lasering

- Serigraphy
- Equipping
- Front plates
- Membrane keypads
- Delivery

Powder coating/Painting