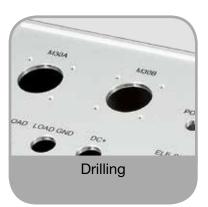

# Drilling. Milling. Engraving... in accordance with your specifications.

Processing example of an enclosure. The principle is simple: We design our enclosure in accordance with your specifications, ready for immediate integration into your work flow.

# ROLEC Finished means finished.

- Drilling
- Milling
- Engraving
- Powder coating
- Lasering

- Serigraphy
- Equipping
- Front plates
- Membrane keypads
- Delivery

Powder coating/Painting