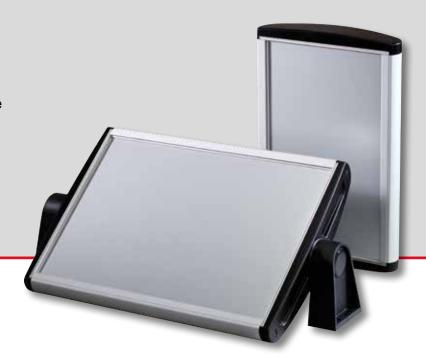

## aluDISPLAY

Ultra-flat aesthetic control and display enclosure Three profile sizes - variable lengths

Scan and find out more

# Advantages of aluDISPLAY

- Ultra-flat
- Three profile sizes
- Variable lengths

Our passion is enclosures.