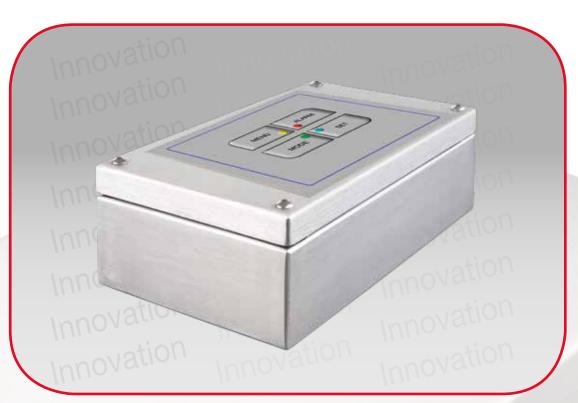

## inoCASE

ROLEC technology in stainless steel
The first industrial electronics enclosure from rustproof steel

Scan and find out more

#### Conventional enclosures

# Advantages of inoCASE

- Separate fastening channels
- The first industrial electronics VA enclosure
- Available in V2A (4301) and V4A (4404)

Our possion is enclosures.