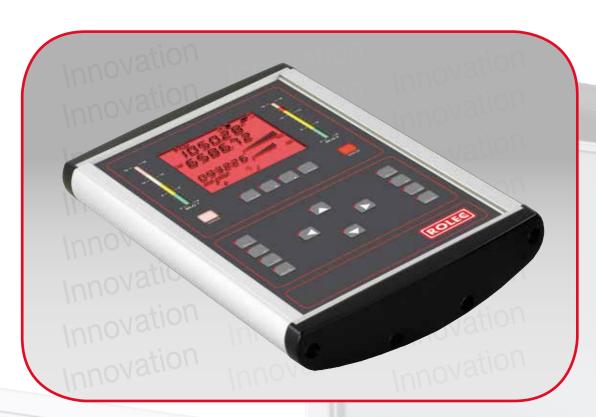

# mobilCASE

Industrial electronics hand-held enclosure For mobile controls

Scan and find out more

## Advantages of mobilCASE

- Three profile sizes
- Variable lengths
- Integrated power supply

www.rolec.de