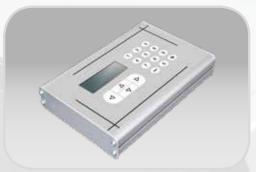

# mobilCASE

Industrial electronics hand-held enclosure For mobile controls

Scan and find out more

## Advantages of mobilCASE

- Three profile sizes
- Variable lengths
- Integrated power supply

www.rolec.de