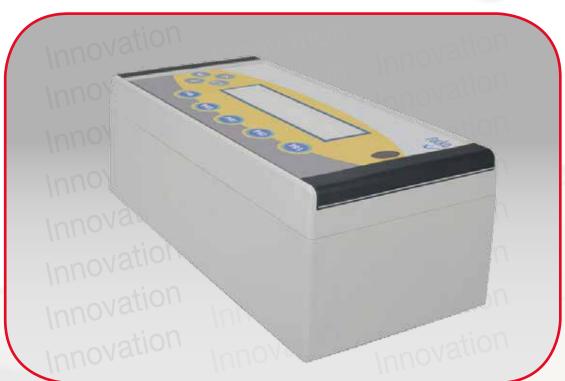

## aluCLIC

Click on instead of screw on. When time is money.

Scan and find out more