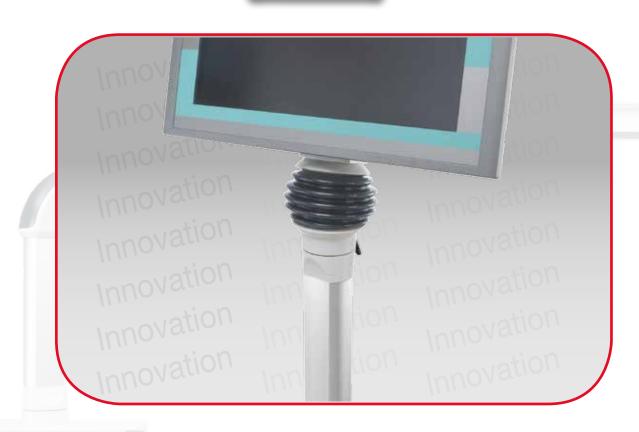

## profiPLUS

ROLEC suspension system for enclosures and devices Matches with the progressive design of modern machinery

Scan and find out more

#### Advantages of profiPLUS

- New elegant design
- Easy to install
- Patented adjustment of the pivoting range

www.rolec.de

#### Conventional suspension systems