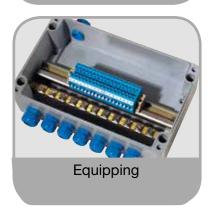

# Electronics and terminal enclosures are supplied ready for installation.

The user need only install the electrical and electronic components and attach to the machine - ROLEC takes care of everything else.

Enclosures are painted in standard colours or in accordance with our customers' wishes. On request we deliver enclosures ready for installation with membrane keypads, terminals and cable glands.

# ROLEC Finished means finished.

- Drilling
- Milling
- Engraving
- Powder coating
- Lasering

- Serigraphy
- Equipping
- Front plates
- Membrane keypads
- Delivery

Powder coating/Painting