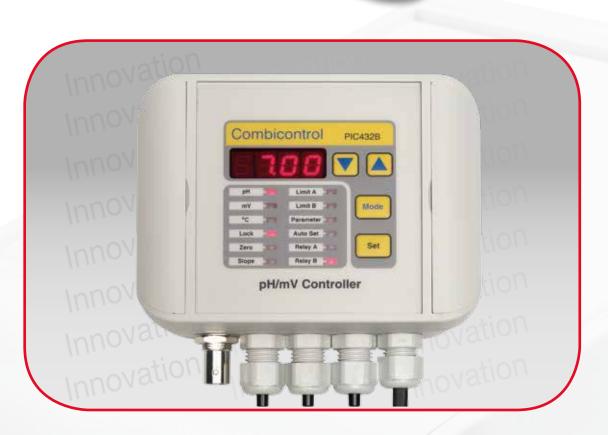

Enclosures are painted in standard colours or in accordance with our customers' wishes. On request we deliver enclosures ready for installation with membrane keypads, terminals and cable glands.