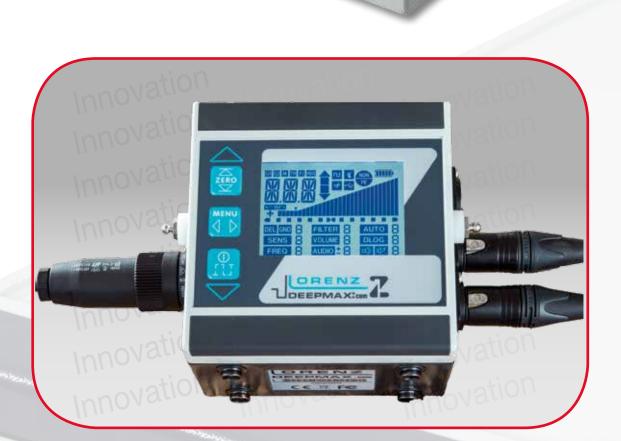

## aluDISC

Round industrial electronics enclosure. Where round shapes are advantageous.

Scan and find out more

## Advantages of aluDISC

- Fastening with closed lids
- Exceptional design
- Design covers for assembly level

Our possion is enclosures.