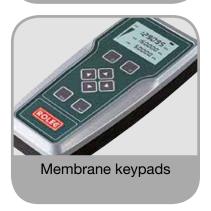

Enclosures are painted in standard colours or in accordance with our customers' wishes. On request we deliver enclosures ready for installation with membrane keypads, terminals and cable glands.

# ROLEC Finished means finished.

- Drilling
- Milling
- Engraving
- Powder coating
- Lasering

- Serigraphy
- Equipping
- Front plates
- Membrane keypads
- Delivery

Powder coating/Painting