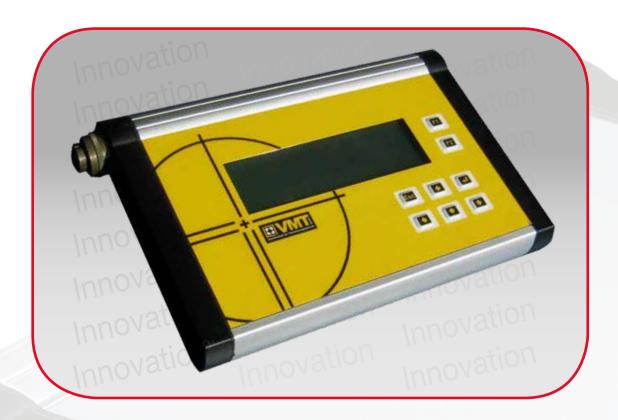

# mobilCASE

Industrial electronics hand-held enclosure For mobile controls

Scan and find out more

## Advantages of mobilCASE

- Three profile sizes
- Variable lengths
- Integrated power supply

www.rolec.de