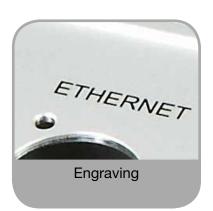

# ROLEC Finished means finished.

- Drilling
- Milling
- Engraving
- Powder coating
- Lasering

- Serigraphy
- Equipping
- Front plates
- Membrane keypads
- Delivery

Powder coating/Painting