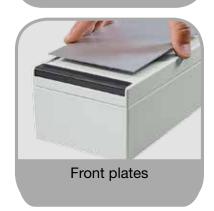

# ROLEC Finished means finished.

- Drilling
- Milling
- Engraving
- Powder coating
- Lasering

- Serigraphy
- Equipping
- Front plates
- Membrane keypads
- Delivery

Powder coating/Painting