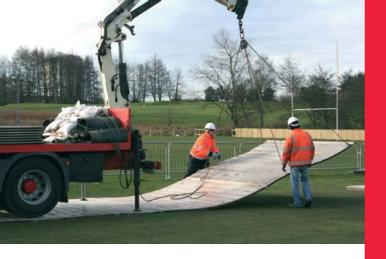

Each Fieldtrack panel measures 3m wide x 2.5m long, ensuring that most road-going vehicles can travel along a single width temporary roadway. For larger vehicles, with a carriage width of more than 2.75m we recommend installing a double width roadway to accommodate the wider wheel configuration and heavier loads that are usually associated with such vehicles.

Call us now to discuss your specific requirements on 01555 812812.

Panels can be installed in multiple layers and widths where particularly soft ground or unusually heavy loads are encountered. This will offer greater protection against damage to the underlying ground and prevent unnecessary risks.