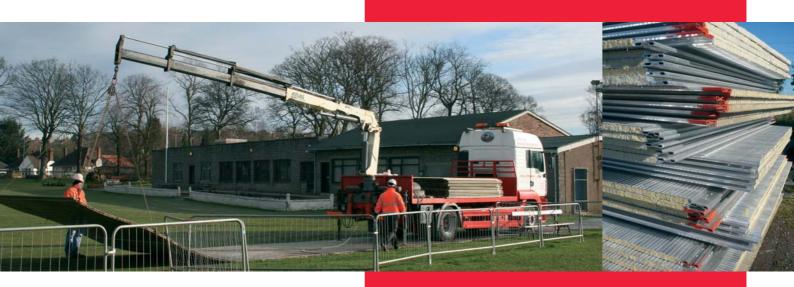

Each Fieldtrack panel measures 3m wide x 2.5m long, ensuring that most road-going vehicles can travel along a single width temporary roadway. For larger vehicles, with a carriage width of more than 2.75m we recommend installing a double width roadway to accommodate the wider wheel configuration and heavier loads that are usually associated with such vehicles.

Call us now to discuss your specific requirements on 01555 812812.

Panels can be installed in multiple layers and widths where particularly soft ground or unusually heavy loads are encountered. This will offer greater protection against damage to the underlying ground and prevent unnecessary risks.

To minimise the risk of punctures from protruding objects, the Fieldtrack panel incorporates a recessed profile which houses the fixing bolts. In keeping the recess to a minimum quantity, there is less deviation from the continuous upper surface resulting in a safer, pedestrian-friendly, product.