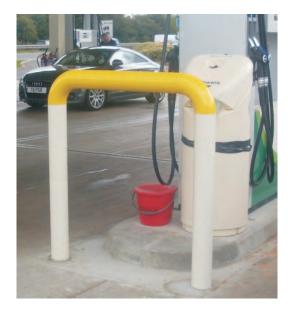

## **Garage forecourt protection**

Garage forecourts require a high level of security, due to the obvious dangers that come from the storage of highly combustible fuel, but also the vulnerable locations that they often are situated in. It is therefore important to ensure that the correct security measures are taken. Barricade Ltd offer anti-ram, high visibility hoops that are an ideal fixture on all garage forecourts and car parks. Barricade Ltd manufacture hoops and bollards in a variety of specifications and finishes at very competitive prices.

High visibility, heavy duty hoop barriers offer high levels of protection to the petrol pumps and shop fronts on forecourts.

Anti-ram bollards are also available for added garage forecourt security and shop fronts.