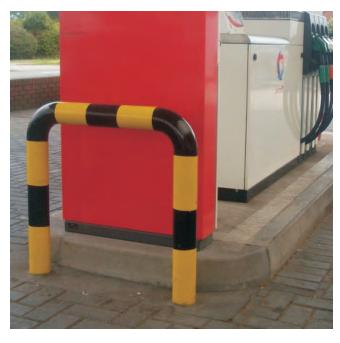

High visibility, heavy duty hoop barriers offer high levels of protection to the petrol pumps and shop fronts on forecourts.

Anti-ram bollards are also available for added garage forecourt security and shop fronts.

We also offer removable versions of our hoop barriers, as well as telescopic and anti-ram bollards available for added shop front and forecourt security.