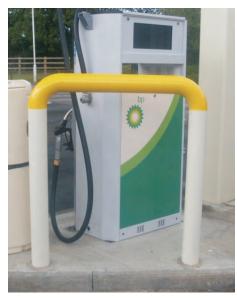

## **Garage forecourt protection**

Garage forecourts require a high level of security, due to the obvious dangers that come from the storage of highly combustible fuel, but also the vulnerable locations that they often are situated in. It is therefore important to ensure that the correct security measures are taken. Barricade Ltd offer anti-ram, high visibility hoops that are an ideal fixture on all garage forecourts and car parks. Barricade Ltd manufacture hoops and bollards in a variety of specifications and finishes at very competitive prices.

High visibility, heavy duty hoop barriers offer high levels of protection to the petrol pumps and shop fronts on forecourts.

Anti-ram bollards are also available for added garage forecourt security and shop fronts.