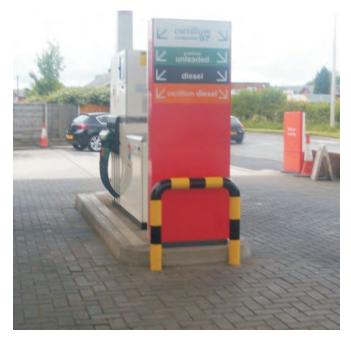

## **Garage forecourt protection**

Garage forecourts require a high level of security, due to the obvious dangers that come from the storage of highly combustible fuel, but also the vulnerable locations that they often are situated in. It is therefore important to ensure that the correct security measures are taken. Barricade Ltd offer anti-ram, high visibility hoops that are an ideal fixture on all garage forecourts and car parks. Barricade Ltd manufacture hoops and bollards in a variety of specifications and finishes at very competitive prices.

High visibility, heavy duty hoop barriers offer high levels of protection to the petrol pumps and shop fronts on forecourts.

Anti-ram bollards are also available for added garage forecourt security and shop fronts.