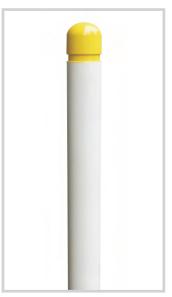

High visibility, heavy duty hoop barriers offer high levels of protection to the petrol pumps and shop fronts on forecourts.

Anti-ram bollards are also available for added garage forecourt security and shop fronts.

We also offer removable versions of our hoop barriers, as well as telescopic and anti-ram bollards available for added shop front and forecourt security.