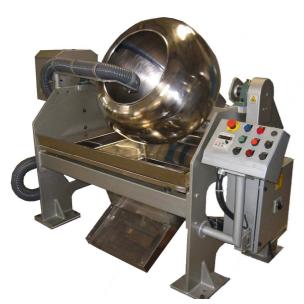

## **Coating Pans**

Conventional rotary pans are extremely versatile and can be used for coating and polishing a wide range of products such as nuts, dried fruit, licorice centers, jelly beans etc, using chocolate masses or sugar solution coatings.

The pans are manufactured from stainless steel grade 304, or 316 as an optional extra.

Machines can be supplied either with a fixed angle base, or as a fully tilt-able construction. The tilt-able design allows both a variation in coating angles as well as the ability to invert the pan to discharge the coated product. This saves valuable time normally associated with unloading in fixed angle pans.

The machines are provided with an AC variable frequency drive as standard, with a digital display for the pan rotation speed. The pans can be rotated in clockwise or anti-clockwise directions.