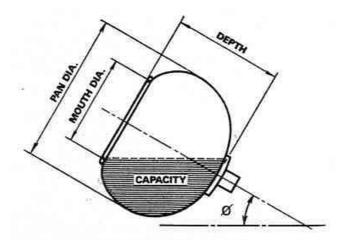

## Specifications:

| Outside diameter |        | Mouth dia. | Depth | Capacity<br>(Litres) | Pan RPM | Heaters<br>(Max. 70 C) | Blower<br>motor | Blower max.<br>volume | Exhaust<br>blowers |
|------------------|--------|------------|-------|----------------------|---------|------------------------|-----------------|-----------------------|--------------------|
| 12"              | 300mm  | 180        | 155   | 5                    | 0-70    | 2kw                    | 0.2kw           | 1.5m³/min.            | 0.2kw              |
| 16"              | 400mm  | 240        | 280   | 10                   | 0-70    | 2kw                    | 0.2kw           | 1.5m³/min.            | 0.2kw              |
| 30"              | 762mm  | 432        | 470   | 50                   | 0-35    | 4.5kw                  | 0.55kw          | 2.5m³/min.            | 0.4kw              |
| 36"              | 914mm  | 445        | 470   | 85                   | 0-35    | 4.5kw                  | 0.55kw          | 2.5m³/min.            | 0.4kw              |
| 42"              | 1067mm | 560        | 710   | 167                  | 0-25    | 6kw                    | 0.75kw          | 2.5m³/min.            | 0.4kw              |
| 48"              | 1220mm | 813        | 648   | 184                  | 0-25    | 6kw                    | 0.75kw          | 4.5m³/min.            | 0.55kw             |
| 60"              | 1524mm | 1067       | 724   | 254                  | 0-12    | 6kw                    | 0.75kw          | 4.5m³/min.            | 0.55kw             |