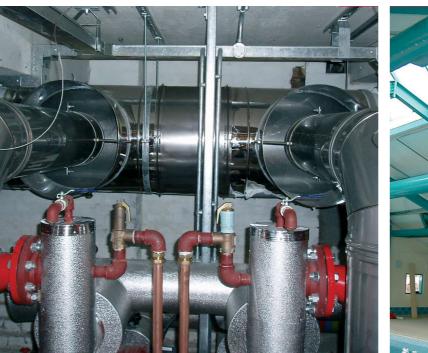

## Swimming Pool Industry

For over 25 years, TAB Sheet Fabrications has been designing and installing ducting and equipment for the Pool Industry.

This is an industry requiring a high standard of integrity in both underground and overhead ducting with accurate jointing and vapour sealing being paramount.

With our underground ducting we pre-insulate and vapour wrap prior to it leaving our factory.

On site, all underground joints have neoprene gaskets or high velocity sealant applied with great consideration to maintain the vapour seal on the system

With our overhead ducting, joints are flanged and sealed via rubber internal gaskets or high velocity sealant.

Our in-house facilities allow us to manufacture and install to client's specifications, or with our design team produce drawings for approval and fabricating.

Ducting can be treated internally with a variety of products to help reduce corrosion and can also be polyester powder coated externally to help blend with its surroundings.

Utilising regular suppliers and subcontractors, we are able to expand our services and offer a complete package of dehumidification equipment, pumps, controls and ancillaries.

TAB's long standing relationship with companies who specialise in the construction and fabrication industry, enable us to confidently supply integrated equipment with the knowledge of full compatibility and high standards of quality.