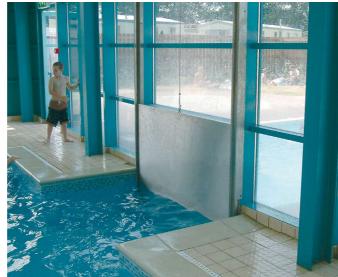

With our underground ducting we pre-insulate and vapour wrap prior to it leaving our factory.

On site, all underground joints have neoprene gaskets or high velocity sealant applied with great consideration to maintain the vapour seal on the system

With our overhead ducting, joints are flanged and sealed via rubber internal gaskets or high velocity sealant.

Our in-house facilities allow us to manufacture and install to client's specifications, or with our design team produce drawings for approval and fabricating.

Ducting can be treated internally with a variety of products to help reduce corrosion and can also be polyester powder coated externally to help blend with its surroundings.

Utilising regular suppliers and subcontractors, we are able to expand our services and offer a complete package of dehumidification equipment, pumps, controls and ancillaries.