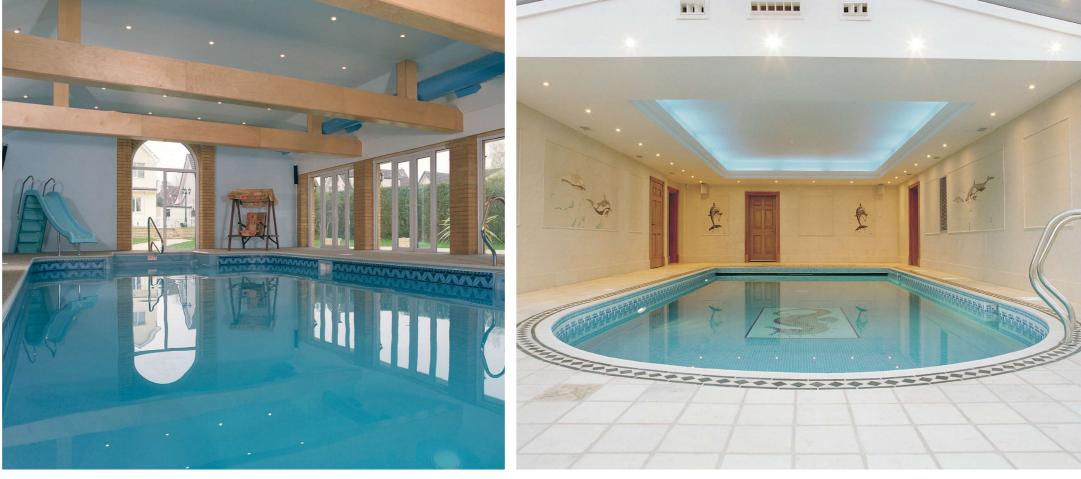

## Swimming Pool Industry

For over 25 years, TAB Sheet Fabrications has been designing and installing ducting and equipment for the Pool Industry.

This is an industry requiring a high standard of integrity in both underground and overhead ducting with accurate jointing and vapour sealing being paramount.

With our underground ducting we pre-insulate and vapour wrap prior to it leaving our factory.

On site, all underground joints have neoprene gaskets or high velocity sealant applied with great consideration to maintain the vapour seal on the system

With our overhead ducting, joints are flanged and sealed via rubber internal gaskets or high velocity sealant.

Our in-house facilities allow us to manufacture and install to client's specifications, or with our design team produce drawings for approval and fabricating.