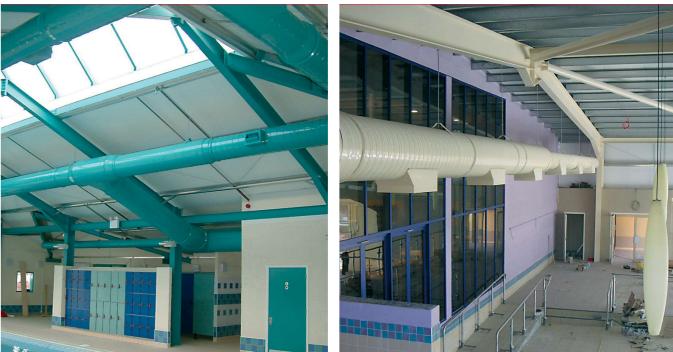

With our overhead ducting, joints are flanged and sealed via rubber internal gaskets or high velocity sealant.

Our in-house facilities allow us to manufacture and install to client's specifications, or with our design team produce drawings for approval and fabricating.

Ducting can be treated internally with a variety of products to help reduce corrosion and can also be polyester powder coated externally to help blend with its surroundings.

Utilising regular suppliers and subcontractors, we are able to expand our services and offer a complete package of dehumidification equipment, pumps, controls and ancillaries.

## **66** Our

Our in-house facilities allow us to manufacture and install to client's specifications, or with our design team produce drawings for approval and fabricating.