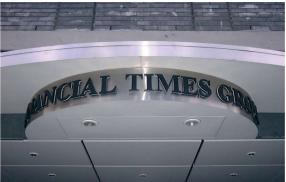

TAB's Maldon workshop enables us to manufacture in all types of materials including aluminium and stainless steel. This allows us to fabricate signage and support structures; as well external canopies and fire escape routes.