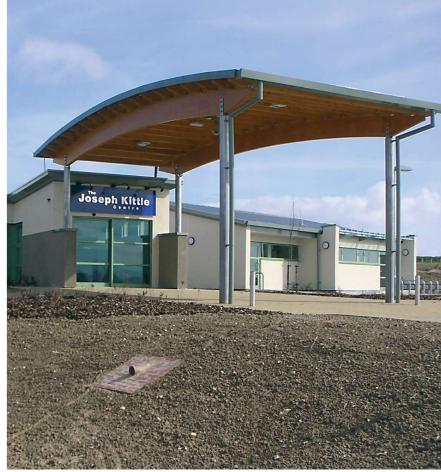

TAB's Maldon workshop enables us to manufacture in all types of materials including aluminium and stainless steel. This allows us to fabricate signage and support structures; as well external canopies and fire escape routes.