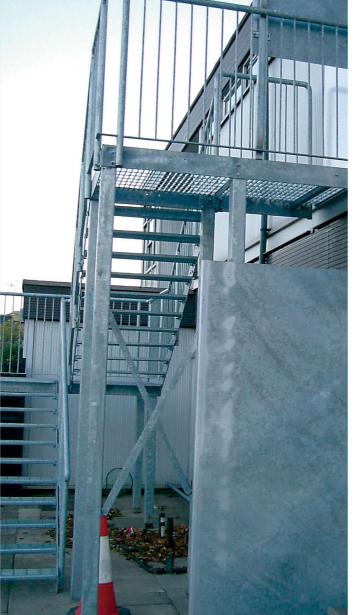

TAB's Maldon workshop enables us to manufacture in all types of materials including aluminium and stainless steel. This allows us to fabricate signage and support structures; as well external canopies and fire escape routes.