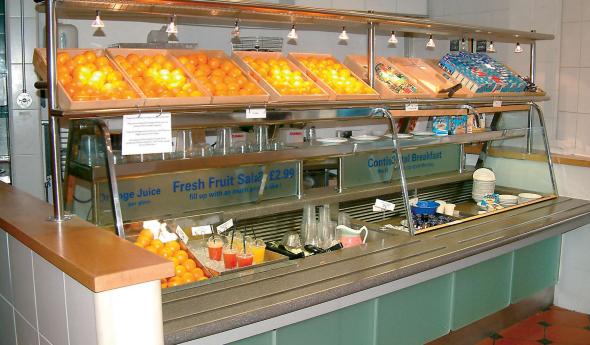

## Catering

Stainless steel has become of the most popular choice for today's kitchens. As well as being attractive and durable, stainless steel also happens to be very practical and makes an ideal surface for preparing and cooking food as well as cladding walls.

T.A.B. Sheet Fabrications also specialises in the design, manufacture and installation of top quality custom-built stainless steel kitchen items including: worktops, sink units, splash backs and extract canopies as well as designing and installing ducting, fans, carbon units, electro-static filters and heat recovery systems. Our mission is to ensure that the customer's requirements are integrated at the design stage enabling a practical cost-effective solution to be provided.