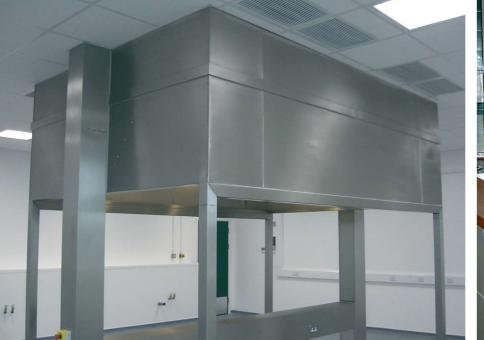

T.A.B. Sheet Fabrications also specialises in the design, manufacture and installation of top quality custom-built stainless steel kitchen items including: worktops, sink units, splash backs and extract canopies as well as designing and installing ducting, fans, carbon units, electro-static filters and heat recovery systems. Our mission is to ensure that the customer's requirements are integrated at the design stage enabling a practical cost-effective solution to be provided.