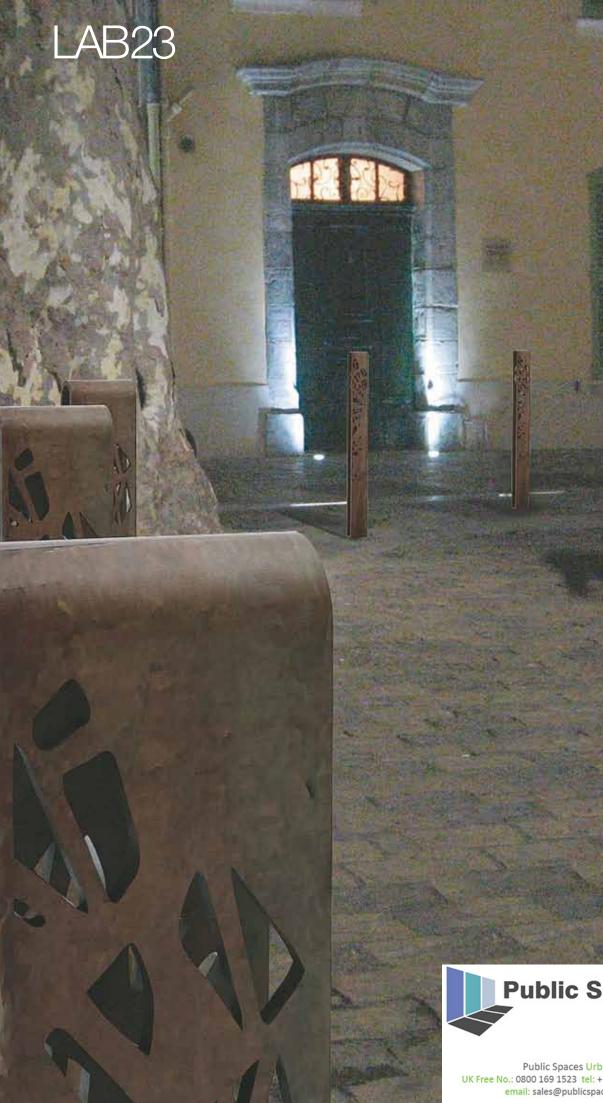

Height: 1000 mm Lenght: 100 mm Width: 50 mm





## **Public Spaces**

Public Spaces Urban Design Consultants UK Free No.: 0800 169 1523 tel: + 353 1 274 52 84 fax: +353 1 286 49 97 email: sales@publicspaces.eu web: publicspaces.eu



## MAX DIMENSIONS

Height: 1000 mm Lenght: 100 mm Width: 50 mm





## Public Spaces Urban Design Consultants UK Free No.: 0800 169 1523 tel: + 353 1 274 52 84 fax: +353 1 286 49 97 email: sales@publicspaces.eu\_web: publicspaces.eu

The items are created by the moulding of a compound made of polyester resin and high quality natural quartz (granite), which has a white colour. Grey, sand, and black colours are also available in the QR2012 range. The elements present a 2 cm thickness filled with concrete. The products are reinforced internally with two types