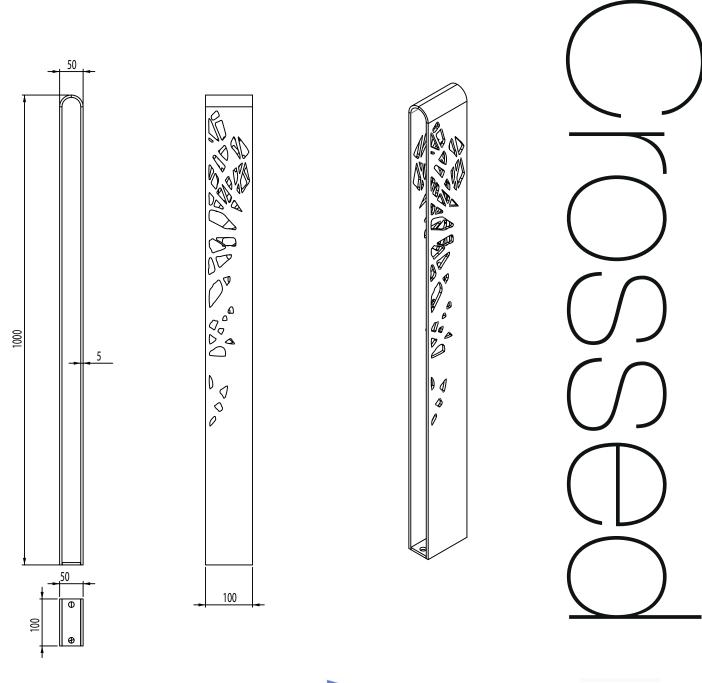

Height: 1000 mm Lenght: 100 mm Width: 50 mm

## MAX DIMENSIONS

Height: 1000 mm Lenght: 100 mm Width: 50 mm