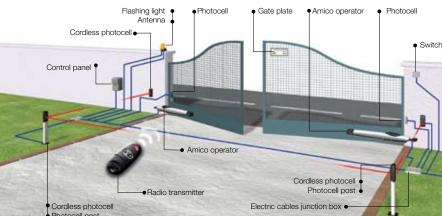

# Standard installation

Came cancelli automatici S.p.A.

via Martiri della Libertà, 15 31030 Dosson di Casier - Treviso - Italy

www.came.com - info@came.it