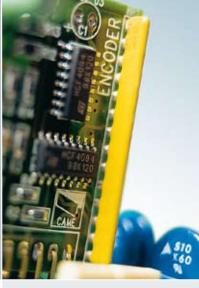

Through the ENCODER, the dedicated panel constantly controls the gate leaves' movement allowing for safe thrust, and it is EU standard compliant.

#### > End-point control

through the encoder to easily manage movement and slow-down