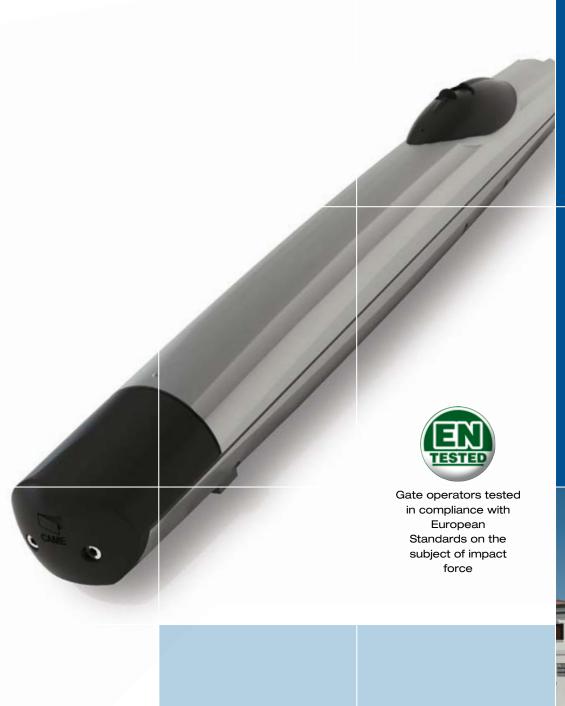

# A new concept in safety

Amico is the revolutionary solution for residential and apartment block swing gates. It provides the best in terms of active safety measures thanks to the testing it has undergone to bring it up to EU standards on the subject of impact forces.

#### Eye-catching design.

The aluminium supporting structure makes Amico extremely robust. Careful design and attention to detail, besides bestowing its exclusive look, also protect it from environmental agents.