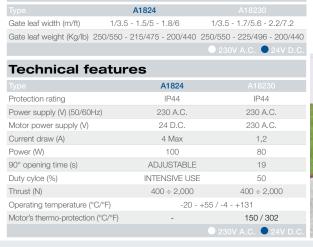

## The range

24V D.C

A1824

Self-locking operator with

encoder.

**ZL90** Control panel for two-leaf swing gates with built-in

radio decoder.

LB90 Card for connecting n. 2

12V - 1.2Ah emergency batteries.

230V A.C.

A18230 Self-locking operator.

Multifunction control panel. **ZA3N** 