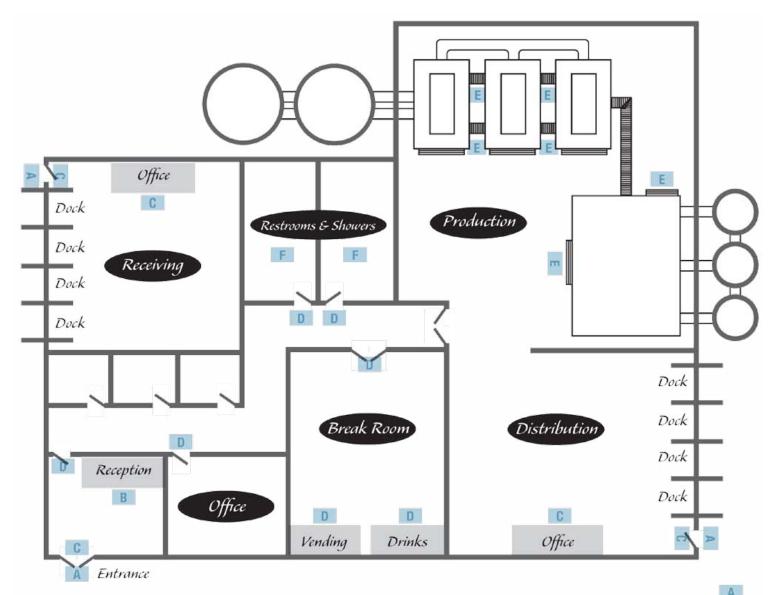

## Mat Placement Guide

## Food Processing Plant

## KEY:

- (A) External Entrance Mat Superscrape, BrushHog
- (B) Internal Logo Mat Nylon Logo Mat, HD Logo Mat
- (C) Internal Entrance Mat Waterhog Classic, Eco, Premium
- (D) Internal Finishing Mat TriGrip, TripGrip Heavy Duty
- (E) Anti Fatigue Mat Hog Heaven, Happy Feet, Cushion Station
- (F) Non Slip Safety Mat Ultima, Lagune, Traction Tread, Comfort Flow