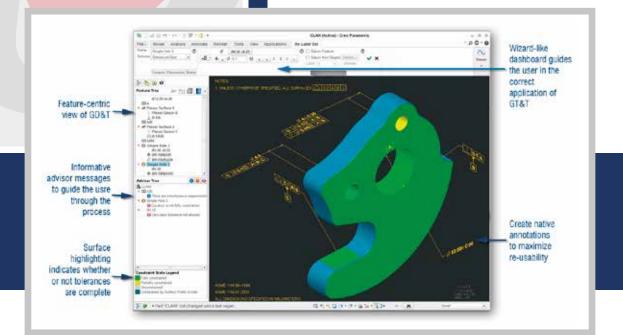

GD&T Advisor addresses four critical aspects of GD&T application:

- Creation efficient, intelligent application of functional, syntactically correct GD&T in our 3D model environment
- Validation visualised and function-oriented evaluation of GD&T
- Education extensive help content, informative tool tips, and an interactive GD&T Quick Reference aid in understanding of GD&T concepts
- Utilisation intelligent CAD-native annotations are usable in downstream processes such as drawing production, tolerance analysis, computer aided inspection, and other design activities

**GD&T Advisor** is an interactive software tool that provides expert guidance on the correct application of GD&T. It guides users through the application of GD&T, ensuring standards compliance while greatly improving productivity.

**GD&T Advisor** empowers designers to communicate permissible levels of imperfection in real-world manufactured parts, all from within the CAD environment.