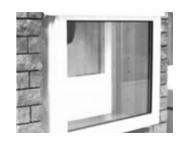

#### Window Solutions

We have found that each hospital in every trust has a different design, shape and size of window. However, the most common type of window found in NHS mental health hospitals are the "top hung" as shown in Fig. I

As can be seen our solution (the white parts of the interior of the window) are fitted, guarding the opening. When we are designing the frame to fit each window we take into consideration factors such as size of sills and the reveal of the window, to make sure each frame fits perfectly to its allocated window.