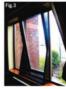

As shown in Fig.3, our day room solutions are designed to have a double opening, from the top and bottom, increasing air flow further. It is also worth noting the windows on either side of the solution are fixed, yet unaffected by the installation of our solution even though the mullions are quite narrow.