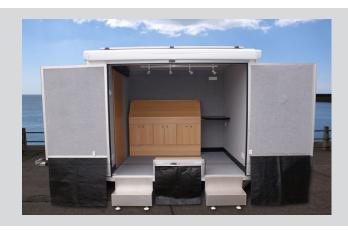

# Pre-owned XM35 - 3.5m Merchandising Unit

Barn door style doors with chrome display grids, rear display wall shelving with front and rear stock rooms

POA