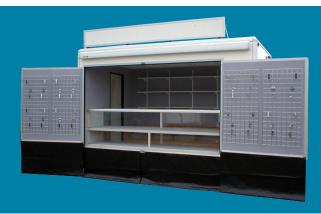

# Pre-owned XM35 - 3.5m Merchandising Unit

Barn door style doors with chrome display grids, rear display wall shelving with front and rear stock rooms

POA