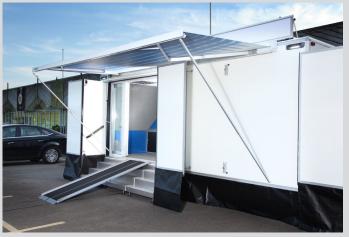

### New - 5.5m Outreach / Hospitality Unit

**Features:** Reception / Information area with seating • Literature display unit • Cupboards • Velcro compatible lined walls • Office with lockable cupboards and workstation area • Wind out awning • Headboard • Extendable graphics display board *POA* 