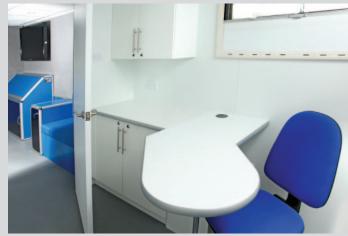

### New - 5.5m Outreach / Hospitality Unit

**Features:** Reception / Information area with seating • Literature display unit • Cupboards • Velcro compatible lined walls • Office with lockable cupboards and workstation area • Wind out awning • Headboard • Extendable graphics display board *POA* 