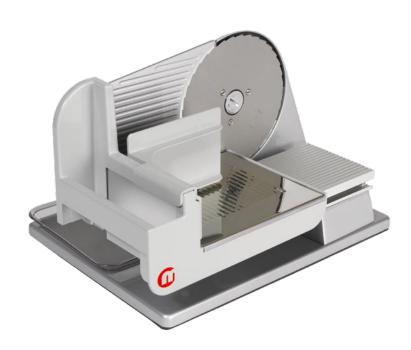

## METCALFE 180 SLICER

Specially produced for the customer requiring a smaller electrically operated slicing machine. Ideally suited for the small hotel, pub, snack bar, cafe, club etc.

The Metcalfe all purpose Snack Bar Slicing Machine has a 170mm diameter serrated knife designed to slice all types of meat, bread, salamis, cheese etc.

## PRODUCT FEATURES

- A one-piece stainless steel base for easier cleaning.
- A special on/off switch. The machine only runs when the safety switch is activated by thumb pressure on the switch plate. When removing the pressure the blade stops automatically, so that the switch can never be left in the 'on' position whether or not there is power to the machine. The switch plate is designed so that it cannot be pressed when small pieces are being sliced, and the end device, which is also a guard, must be used
- An adjusting knob which allows precise cutting thickness to be obtained
- · A large finger guard permanently fitted to the meat table to prevent the operator's hand reaching the knife
- A stainless steel serrated gear driven knife requiring no sharpening.

| SPECIFICATIONS |                                    |                      |               |               |  |  |  |  |
|----------------|------------------------------------|----------------------|---------------|---------------|--|--|--|--|
| Model          | Overall dimensions mm<br>D x W x H | Blade diameter<br>mm | Weight<br>kgs | Motor<br>watt |  |  |  |  |
| 180            | 360 × 370 × 250                    | 170                  | 8             | 130           |  |  |  |  |