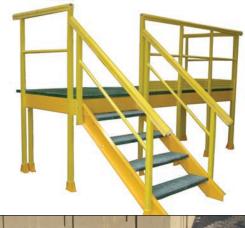

Ramps can be built and installed to just about any size. Ramps are built to British Standards and conform to current building regulations. Ramps are an ideal solution for wheelchair access for factories, schools, home and office.