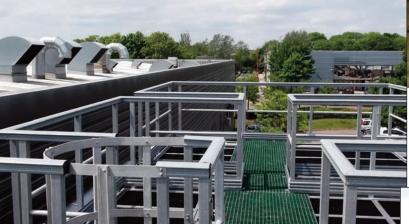

Lightweight platforms, walkways, ramps, ladders, handrails and work stations designed, built and installed to your exact requirements and to British Standards (BS5359) by our own skilled craftsmen. A complete CAD design and build service is available.