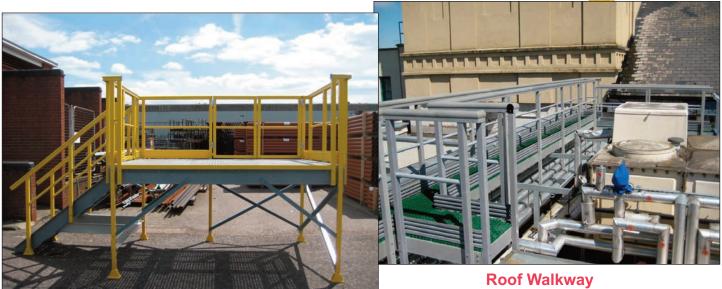

**Malvern Theatres** 

**Blue Star Fibres** 

Just about any size and configuration of platform, stairway or ramp can be built and installed all to exacting professional standards. We are a small company but specialise in complicated fabrications and installations sometimes under the most extreme conditions. We are frequently used by other companies who are unable or unwilling to carry out such projects.