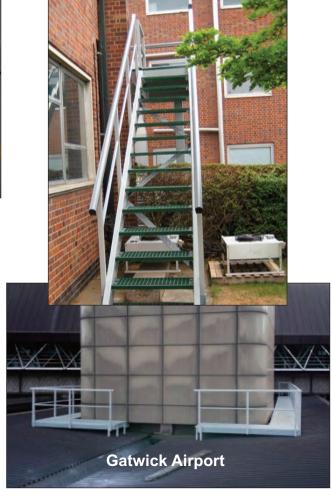

A picture tells a thousand words therefore this brochure is packed with pictures of installations.

**Warwick University** 

We are able to supply 2D and 3D drawings accompanied by structural calculations where required using the latest CAD technology.

**Malvern Theatres** 

**Blue Star Fibres** 

Just about any size and configuration of platform, stairway or ramp can be built and installed all to exacting professional standards. We are a small company but specialise in complicated fabrications and installations sometimes under the most extreme conditions. We are frequently used by other companies who are unable or unwilling to carry out such projects.