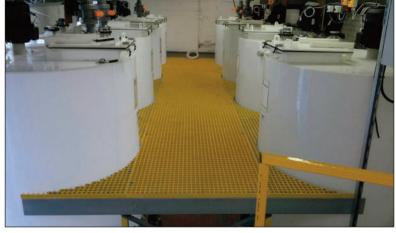

Lightweight platforms, walkways, ramps, ladders, handrails and work stations designed, built and installed to your exact requirements and to British Standards (BS5359) by our own skilled craftsmen. A complete CAD design and build service is available.