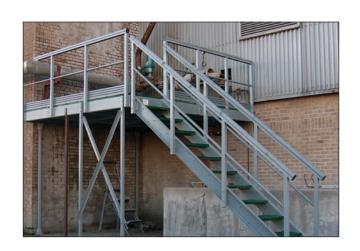

A picture tells a thousand words therefore this brochure is packed with pictures of installations.

**Warwick University** 

We are able to supply 2D and 3D drawings accompanied by structural calculations where required using the latest CAD technology.

**Malvern Theatres** 

**Blue Star Fibres** 

Just about any size and configuration of platform, stairway or ramp can be built and installed all to exacting professional standards. We are a small company but specialise in complicated fabrications and installations sometimes under the most extreme conditions. We are frequently used by other companies who are unable or unwilling to carry out such projects.