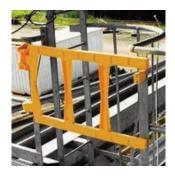

## Self-closing Safety Gates

Fibreglass Gratings Anti-Slip Floor Sheets Ladder Rung Covers Fibreglass Ladders Work Platforms Riser Shaft Flooring Pultruded Profiles Handrail Systems

Disabled Ramps Stair Nosings Safety Gates Walkways Stairs & Steps Trench Covers Mouldings Tread Covers Anglia Composites safety gates are manufactured from high-density plastics to provide superior strength. Our gates are virtually indestructable.

Self-Closing Lightweight Corrosion Resistant High Strength Conforms to standards Installation service Any opening size Easy installation

Left or right opening

All Anglia Composites safety gates are double bar gates which conform to EN-ISO 14122 part 3: 2001 and part 4: 2005. All gates have a knee rail and handrail.

All gates are shipped fully assembled and include self-closing hinge.

Gates available for any opening size from 555mm up to 940mm.

Nationwide installation service available.

Which Size - Item number

555mm - 685mm 22L or 22R 686mm - 810mm 27L or 27R 811mm - 940mm 37L or 37R