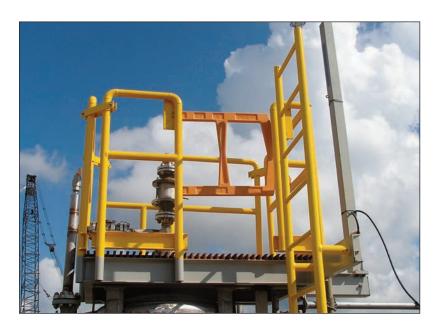

## Self-closing Safety Gates

Fibreglass Gratings Anti-Slip Floor Sheets Ladder Rung Covers Fibreglass Ladders Work Platforms Riser Shaft Flooring Pultruded Profiles Handrail Systems

Disabled Ramps Stair Nosings Safety Gates Walkways Stairs & Steps Trench Covers Mouldings Tread Covers Anglia Composites safety gates are manufactured from high-density plastics to provide superior strength. Our gates are virtually indestructable.

Self-Closing Lightweight Corrosion Resistant High Strength Conforms to standards Installation service Any opening size Easy installation

Left or right opening

All Anglia Composites safety gates are double bar gates which conform to EN-ISO 14122 part 3: 2001 and part 4: 2005. All gates have a knee rail and handrail.

All gates are shipped fully assembled and include self-closing hinge.

Gates available for any opening size from 555mm up to 940mm.

Nationwide installation service available.

Which Size - Item number

555mm - 685mm 22L or 22R 686mm - 810mm 27L or 27R 811mm - 940mm 37L or 37R