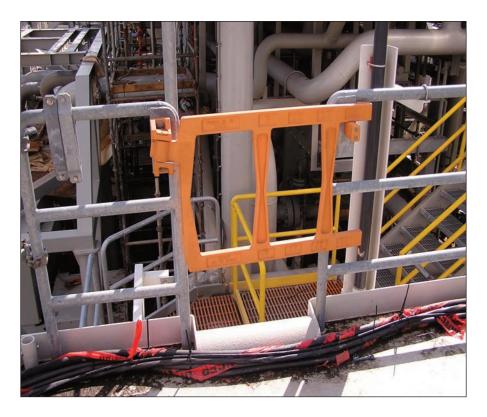

## Self-closing Safety Gates

Fibreglass Gratings Anti-Slip Floor Sheets Ladder Rung Covers Fibreglass Ladders Work Platforms Riser Shaft Flooring Pultruded Profiles Handrail Systems

Disabled Ramps Stair Nosings Safety Gates Walkways Stairs & Steps Trench Covers Mouldings Tread Covers Anglia Composites safety gates are manufactured from high-density plastics to provide superior strength. Our gates are virtually indestructable.

Self-Closing Lightweight Corrosion Resistant High Strength Conforms to standards Installation service Any opening size Easy installation

Left or right opening

All Anglia Composites safety gates are double bar gates which conform to EN-ISO 14122 part 3: 2001 and part 4: 2005. All gates have a knee rail and handrail.

All gates are shipped fully assembled and include self-closing hinge.

Gates available for any opening size from 555mm up to 940mm.

Nationwide installation service available.

Which Size - Item number

555mm - 685mm 22L or 22R 686mm - 810mm 27L or 27R 811mm - 940mm 37L or 37R