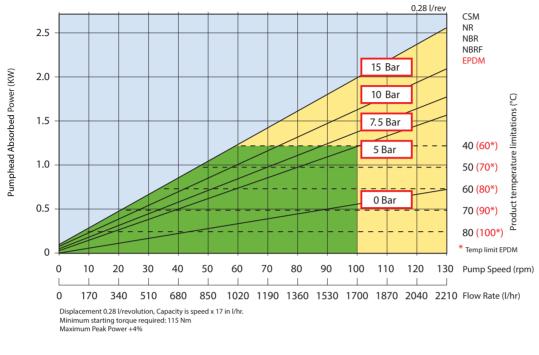

## Verderflex VF25

For product temperatures above 65°C and/or viscocity's above 2000 mPas use one shim less than shown.

Flows are typical and were measured with water at 20°C with no suction lift or discharge pressure. Actual flows will vary according to suction conditions, discharge pressure and normal component production tolerances.