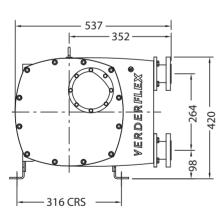

|                     |
|                          | Verdersil - Silicone oil                                                                           |                     |
| Hose                     | Natural Rubber (NR)                                                                                |                     |
|                          | Options: Nitrile Buna Rubber (NBR) Ethylene Propylene Diene Mono-                                  |                     |
|                          | mer (EPDM), Food Grade Nitrile Buna (NBRF) and Hypalon $^{\scriptscriptstyle (\! R \!\!\!)}$ (CSM) |                     |
| Typical Pump Unit Weight | 101 - 144 kg                                                                                       |                     |







All dimensions are in mm. All dimensions and weights are for guidance only.

## Verderflex VF25







For product temperatures above 65°C and/or viscocity's above 2000 mPas use one shim less than shown.

Flows are typical and were measured with water at 20°C with no suction lift or discharge pressure. Actual flows will vary according to suction conditions, discharge pressure and normal component production tolerances.

## Find your local supplier at www.verderflex.com

For construction installation and floor mounting drawings please contact your local authorised Verderflex<sup>®</sup> distributor.