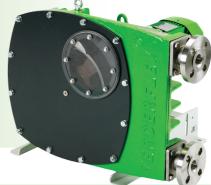

## Verderflex VF25

| Description              | Material                                                                                           | Paint Detail        |
|--------------------------|----------------------------------------------------------------------------------------------------|---------------------|
|                          |                                                                                                    |                     |
| Pump Housing             | Cast Iron (GG25)                                                                                   | Green Powder Coated |
| Front Cover              | Carbon Steel with Perspex Inspection Window                                                        | Powder Coated       |
| Rotor                    | Cast Iron (GG25)                                                                                   |                     |
| Rotor Shoes              | Aluminium (6082T6)                                                                                 |                     |
| Port Flange              | 304 Stainless Steel Universal slotted design fits with                                             |                     |
|                          | DIN PN16, ANSI 150# & JIS10K                                                                       |                     |
|                          | Hygienic Flanges available on request to special order                                             |                     |
| Inserts                  | Stainless Steel (316L)                                                                             |                     |
|                          | Options: Polypropylene, P.V.D.F. Inserts                                                           |                     |
| Mounting Frame           | Carbon Steel                                                                                       | Powder Coated       |
| Lubricant                | Verderlube - Glycerine based compound                                                              |                     |
|                          | Verdersil - Silicone oil                                                                           |                     |
| Hose                     | Natural Rubber (NR)                                                                                |                     |
|                          | Options: Nitrile Buna Rubber (NBR) Ethylene Propylene Diene Mono-                                  |                     |
|                          | mer (EPDM), Food Grade Nitrile Buna (NBRF) and Hypalon $^{\scriptscriptstyle (\! R \!\!\!)}$ (CSM) |                     |
| Typical Pump Unit Weight | 101 - 144 kg                                                                                       |                     |