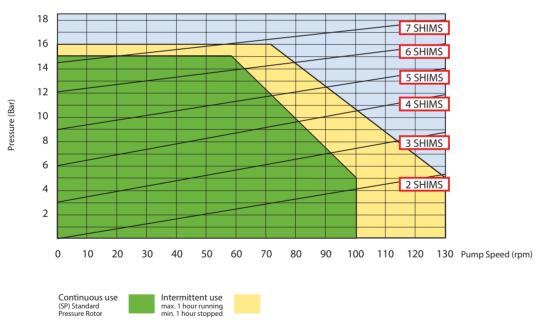

## Verderflex VF25

For product temperatures above 65°C and/or viscocity's above 2000 mPas use one shim less than shown.

Flows are typical and were measured with water at 20°C with no suction lift or discharge pressure. Actual flows will vary according to suction conditions, discharge pressure and normal component production tolerances.