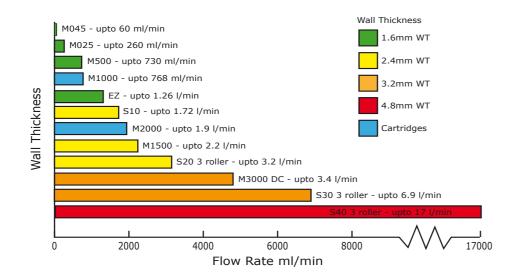

## **Verderflex OEM**

Verderflex® OEM pumps are compact, have long life tubing and are easy to maintain, with quick change tube systems to keep maintenance time to an absolute minimum. With flow rates ranging from 1.6 ml/min to 17 l/min, there is a Verderflex OEM pump for most low pressure pumping requirements.

### M045

| Max. Flow rates | 60 ml/min               |                                                                                                                                                                                                                                                                                                                                                                                                                                                                                                                                                                                                                                                                                                                                                                                                                                                                                                                                                                                                                                                                                                                                                                                                                                                                                                                                                                                                                                                                                                                                                                                                                                                                                                                                                                                                                                                                                                                                                                                                                                                                                                                               |
|-----------------|-------------------------|-------------------------------------------------------------------------------------------------------------------------------------------------------------------------------------------------------------------------------------------------------------------------------------------------------------------------------------------------------------------------------------------------------------------------------------------------------------------------------------------------------------------------------------------------------------------------------------------------------------------------------------------------------------------------------------------------------------------------------------------------------------------------------------------------------------------------------------------------------------------------------------------------------------------------------------------------------------------------------------------------------------------------------------------------------------------------------------------------------------------------------------------------------------------------------------------------------------------------------------------------------------------------------------------------------------------------------------------------------------------------------------------------------------------------------------------------------------------------------------------------------------------------------------------------------------------------------------------------------------------------------------------------------------------------------------------------------------------------------------------------------------------------------------------------------------------------------------------------------------------------------------------------------------------------------------------------------------------------------------------------------------------------------------------------------------------------------------------------------------------------------|
| Tube WT         | 1.6mm                   |                                                                                                                                                                                                                                                                                                                                                                                                                                                                                                                                                                                                                                                                                                                                                                                                                                                                                                                                                                                                                                                                                                                                                                                                                                                                                                                                                                                                                                                                                                                                                                                                                                                                                                                                                                                                                                                                                                                                                                                                                                                                                                                               |
| Max. ID         | 4.0mm                   |                                                                                                                                                                                                                                                                                                                                                                                                                                                                                                                                                                                                                                                                                                                                                                                                                                                                                                                                                                                                                                                                                                                                                                                                                                                                                                                                                                                                                                                                                                                                                                                                                                                                                                                                                                                                                                                                                                                                                                                                                                                                                                                               |
| Power Supply    | 12 & 24V DC & 230V 50Hz | Name of the Party |
|                 |                         |                                                                                                                                                                                                                                                                                                                                                                                                                                                                                                                                                                                                                                                                                                                                                                                                                                                                                                                                                                                                                                                                                                                                                                                                                                                                                                                                                                                                                                                                                                                                                                                                                                                                                                                                                                                                                                                                                                                                                                                                                                                                                                                               |

#### M025

| Max. Flow rates | 260 ml/min  |  |
|-----------------|-------------|--|
| Tube WT         | 1.6mm       |  |
| Max. ID         | 4.8mm       |  |
| Power Supply    | 12 & 24V DC |  |
|                 |             |  |
|                 |             |  |

#### M500

| Max. Flow rates | 730 ml/min            |                    |
|-----------------|-----------------------|--------------------|
| Tube WT         | 1.6mm                 |                    |
| Max. ID         | 4.8mm                 |                    |
| Power Supply    | 12 & 24V DC 230V 50Hz | THE REAL PROPERTY. |
|                 |                       |                    |

#### M1000/M2000 - Cartridge

| 111000/112000   | cartinage                |     |
|-----------------|--------------------------|-----|
| Max. Flow rates | 1,900 ml/min             |     |
| Tube Type       | Snap on Cartridge        | Jus |
| Max. ID         | 8.0mm                    |     |
| Power Supply    | 12V & 24V DC & 230V 50Hz | 753 |
|                 |                          |     |

### EZ - Easy Tube Load

| _              |              |  |
|----------------|--------------|--|
| Max Flow rates | 1,260 ml/min |  |
| Tube WT        | 1.6mm        |  |
| Max. ID        | 8.0mm        |  |
| Power Supply   | 12 & 24V DC  |  |
|                |              |  |

## M1500

| Max Flow rates | 2,200 ml/min            |
|----------------|-------------------------|
| Tube WT        | 2.4mm                   |
| Max. ID        | 8.0mm                   |
| Power Supply   | 12 & 24V DC & 230V 50Hz |

### M3000 DC

| Max Flow rates | 3,400 ml/min | S RX VEORS 1 |
|----------------|--------------|--------------|
| Tube WT        | 3.2mm        | Topy of the  |
| Max. ID        | 9.6mm        |              |
| Power Supply   | 24V DC       |              |

### S10 - S40 Rapid Tube Change

| 310 - 340 Kapi | u Tube Change          |  |
|----------------|------------------------|--|
| Max Flow rates | 17 l/min               |  |
| Tube WT        | 2.4mm, 3.2mm and 4.8mm |  |
| Max. ID        | 9.6mm, 15.9mm, 25.4mm  |  |
| Power Supply   | 24V DC BLDC            |  |
|                |                        |  |