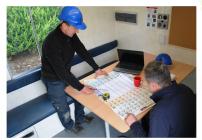

The ECO-7+ has an extra-large canteen fitted with a large table. The ergonomically designed interior provides a welfare space suitable to accommodate 7 staff in comfort.

Developed to operate in the toughest of conditions, the ECO-7+ is a fully contained mobile welfare unit, with separate drying room and toilet. Compliant with HSE regulations, the ECO-7+ also provides high fuel efficiency combined with low maintenance costs and low noise emissions.

CANTEEN

- Table & seating for 7
- Microwave & kettle
- Under seat storage
- Wrist to elbow sink
- Electric heating
- Carbon monoxide monitor
- Window with security shutter
- Durable easy clean panelling
- 120Ltr. Integrated water tank
- Skylight
- Motion activated 12V LED lighting
- Hot water in sink
- First aid box