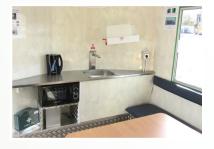

CANTEEN

- Table & seating for 7
- Microwave & kettle
- Under seat storage
- Wrist to elbow sink
- Electric heating
- Carbon monoxide monitor
- Window with security shutter
- Durable easy clean panelling
- 120Ltr. Integrated water tank
- Skylight
- Motion activated 12V LED lighting
- Hot water in sink
- First aid box