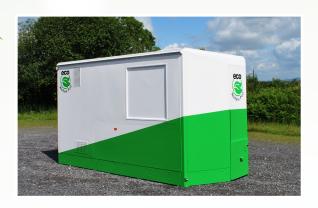

## ECO7+ Welfare POD

Secure – Efficient – Welfare Accommodation for up to 7 staff

MOBILE - ECONOMICAL - ANTI-THEFT - VANDAL RESISTANCE - HSE COMPLIANT

### **eco** Welfare Hire's ECO7+

the economical mobile welfare solution for all conditions and applications

- Accommodates 7 staff
- Spacious well equipped canteen
- Mobile & lightweight (2,000kg)
- Secure and vandal proof
- High fuel efficiency
- Low maintenance costs
- Very compact and secure when parked

The ECO-7+ has an extra-large canteen fitted with a large table. The ergonomically designed interior provides a welfare space suitable to accommodate 7 staff in comfort.

Developed to operate in the toughest of conditions, the ECO-7+ is a fully contained mobile welfare unit, with separate drying room and toilet. Compliant with HSE regulations, the ECO-7+ also provides high fuel efficiency combined with low maintenance costs and low noise emissions.