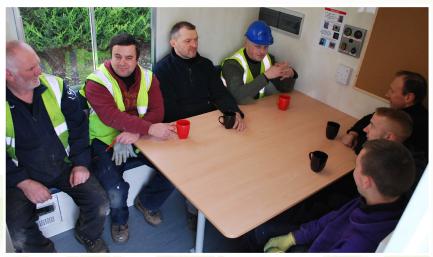

The ECO-7+ has an extra-large canteen fitted with a large table. The ergonomically designed interior provides a welfare space suitable to accommodate 7 staff in comfort.

Developed to operate in the toughest of conditions, the ECO-7+ is a fully contained mobile welfare unit, with separate drying room and toilet. Compliant with HSE regulations, the ECO-7+ also provides high fuel efficiency combined with low maintenance costs and low noise emissions.

CANTEEN

- Table & seating for 7
- Microwave & kettle
- Under seat storage
- Wrist to elbow sink
- Electric heating
- Carbon monoxide monitor
- Window with security shutter
- Durable easy clean panelling
- 120Ltr. Integrated water tank
- Skylight
- Motion activated 12V LED lighting
- Hot water in sink
- First aid box