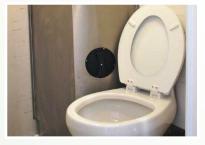

#### **ECO7+ WITH ADDITION OF**

- Fresh water flushing ceramic toilet
- Integrated water and waste tanks
- 10l hot water storage heater
- 12V motion activated LED lights throughout
- Skylight in canteen
- Aluminium flooring throughout
- First aid kit

### **TOILET**

- Fresh water flushing toilet
- Wrist to elbow sink
- Hot water in sink
- Motion activated 12V LED lighting
- Mirror
- Toilet roll holder
- Soap dispenser
- Paper towel dispenser
- Durable easy clean panelling