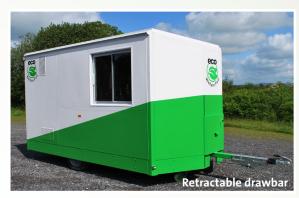

The ECO-7+'s design ensures a secure and vandal proof unit whose light weight and aerodynamic shape results in a unit that is very stable and easy to tow. With an innovative retractable drawbar, as standard, the ECO-7+ is very compact and secure when parked.

#### CONSTRUCTION

- Hydraulic lowering chassis
- Insulated wall panels
- Heavy duty galvanised steel chassis
- Finished with 2 coats of durable paint
- Retractable drawbar
- Lifting hooks
- 3 high security doors
- Wheels 185/7OR 13"
- Galvanised steel exterior
- Integrated rear light protection
- Aluminium flooring throughout