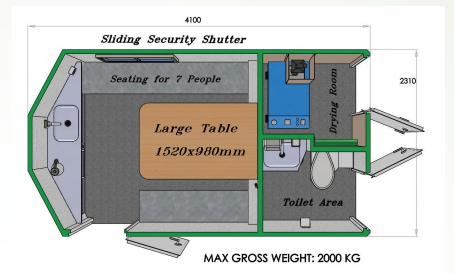

The ECO-7+ has an extra-large canteen fitted with a large table. The ergonomically designed interior provides a welfare space suitable to accommodate 7 staff in comfort.

Developed to operate in the toughest of conditions, the ECO-7+ is a fully contained mobile welfare unit, with separate drying room and toilet. Compliant with HSE regulations, the ECO-7+ also provides high fuel efficiency combined with low maintenance costs and low noise emissions.

CANTEEN

- Table & seating for 7
- Microwave & kettle
- Under seat storage
- Wrist to elbow sink
- Electric heating
- Carbon monoxide monitor
- Window with security shutter
- Durable easy clean panelling
- 120Ltr. Integrated water tank
- Skylight
- Motion activated 12V LED lighting
- Hot water in sink
- First aid box

### **TOILET**

- Fresh water flushing toilet
- Wrist to elbow sink
- Hot water in sink
- Motion activated 12V LED lighting
- Mirror
- Toilet roll holder
- Soap dispenser
- Paper towel dispenser
- Durable easy clean panelling

#### **DRYING ROOM**

- Heat tube
- Jack stand
- 7 coat hooks
- Earth rod
- Motion activated 12V LED lighting